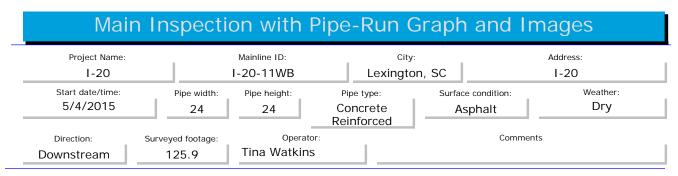

#### Project Summary I-20

| Pipe ID   | Station # | Defect                    | Pipe Size        | Pipe Type | Measured<br>Footage |
|-----------|-----------|---------------------------|------------------|-----------|---------------------|
| I-20-1    |           | N/A                       | 24?              | RCP?      |                     |
| I-20-2    | EB-WB     | YES                       | 10x12 Culvert    | RCP       | 257.0               |
| I-20-3A   | 3A        | YES                       | 36               | RCP       | 38.1                |
| I-20-3    | EB-WB     | YES                       | 36               | RCP       | 264.9               |
| I-20-4EB  | EB-C      | NO                        | 18               | RCP       | 76.2                |
| i-20-4WB  | C-WB      | YES                       | 18               | RCP       | ABS                 |
| I-20-5    | EB-WB     | FULL OF<br>DEBRIS         | 4X4 CULVERT      | RCP       |                     |
| I-20-6    | WB-EB     | YES                       | 24               | RCP       | 223.4               |
| I-20-7EB  | EB-C      | NO                        | 30               | RCP       | 82.7                |
| I-20-7WB  | C-WB      | YES                       | 30               | RCP       | 103.7 ABS           |
| I-20-8    | EB-EB     | YES                       | 12X12<br>CULVERT | RCP       | 211.0               |
| I-20-9    |           | FULL OF DE-<br>BRIS/WATER | 24               | RCP       |                     |
| I-20-10   | WB-EB     | YES                       | 4X4 CULVERT      | RCP       | 290.0               |
| I-20-11EB | EB-C      | YES                       | 24               | RCP       | 98.5                |
| I-20-11WB | C-WB      | YES                       | 24               | RCP       | 125.9ABS            |
| I-20-12   |           | FULL OF DE-<br>BRIS/WATER | 24               | RCP       |                     |
| I-20-13EB | EB-C      | NO                        | 24               | RCP       | 61.5                |
| I-20-13WB | C-WB      | YES                       | 24               | RCP       | 90.5                |
| I-20-14EB | EB-C      | NO                        | 24               | RCP       | 61.9                |