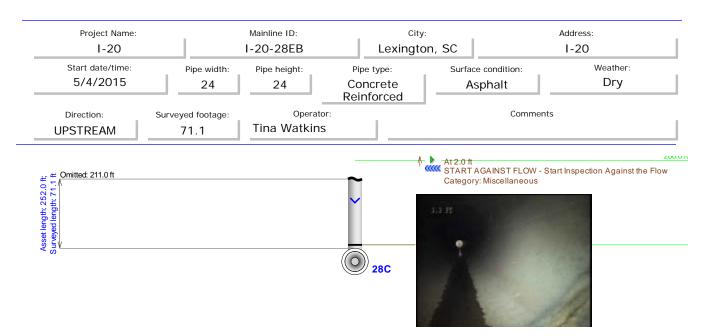

<sup>\*</sup> There are no apparent defects or deformities noted in this inspection.

| Pipe ID   | Station # | Defect                    | Pipe Size   | Pipe Type | Measured<br>Footage |
|-----------|-----------|---------------------------|-------------|-----------|---------------------|
| I-20-28EB | EB-C      | NO                        | 24          | RCP       | 71.1                |
| I-20-28WB | C-WB      | NO                        | 24          | RCP       | 166.1               |
| I-20-29EB | EB-C      | NO                        | 24          | RCP       | 71.4                |
| I-20-29WB | C-WB      | NO                        | 24          | RCP       | 88.3                |
| I-20-30EB | EB-C      | NO                        | 30          | RCP       | 65.2                |
| I-20-30WB | C-WB      | YES                       | 30          | RCP       | 97.4ABS             |
| I-20-31EB | EB-C      | YES                       | 24          | RCP       | 85.0                |
| I-20-31WB | C-WB      | NO                        | 24          | RCP       | 100.5               |
| I-20-32   |           | FULL OF DE-<br>BRIS/WATER | 4X4 CULVERT | RCP       |                     |
| I-20-33   |           | FULL OF DE-<br>BRIS/WATER | 30          | RCP       |                     |
| I-20-34   | C-WB      | NO                        | 18          | RCP       | 99.4                |
| I-20-35EB | C-EB      | NO                        | 24          | RCP       | 128.2               |
| I-20-35WB | WB-C      | NO                        | 24          | RCP       | 77.6                |
| I-20-36   | C-EB      | NO                        | 18          | RCP       | 122.0               |
| I-20-37   |           | FULL OF DE-<br>BRIS/WATER | 36          | RCP       |                     |
| I-20-38   |           | FULL OF DE-<br>BRIS/WATER | 36          | RCP       |                     |
| I-20-39   | C-WB      | YES                       | 18          | RCP       | 170.6               |
| I-20-40   |           | FULL OF DE-<br>BRIS/WATER | 30          | RCP       |                     |
| 1-20-41   | C-WB      | YES                       | 18          | RCP       | 111.1               |