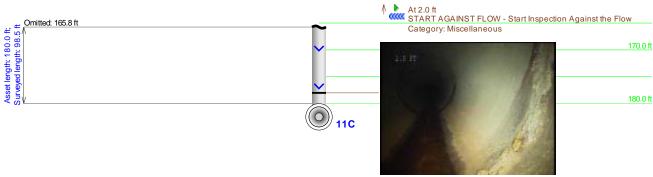

| Pipe ID                 | Station #       | Defect                    | Pipe Size      | Pipe Type | Measured<br>Footage |
|-------------------------|-----------------|---------------------------|----------------|-----------|---------------------|
| I-20-15EB               | EB-C            | YES                       | 24             | RCP       | 88.0ABS             |
| I-20-15WB               | C-WB            | YES                       | 24             | RCP       | 101.5               |
| I-20-16EB               | EB-C            | YES                       | 24             | RCP       | 65.5                |
| I-20-16WB               | C-WB            | YES                       | 24             | RCP       | 87.9                |
| I-20-17                 | EB-WB           | YES                       | 8X8 CULVERT    | RCP       | 211.0               |
| I-20-18A                | 18A-WB          | NO                        | 24             | RCP       | 98.6                |
| I-20-18EB               | EB-C            | YES                       | 42             | RCP       | 122.3               |
| I-20-18WB               | C-WB            | YES                       | 42             | RCP       | 163.2               |
| I-20-19                 | C-EB            | YES                       | 18             | RCP       | 79.7ABS             |
| I-20-20                 | C-WB            | YES                       | 18             | RCP       | 81.1                |
| I-20-21                 | EB-WB           | YES                       | 6X6 CULVERT    | RCP       | 288.0               |
| I-20-22                 | N/A             |                           | 18             |           |                     |
| I-20-23EB               | EB-C            | NO                        | 24             | RCP       | 63.4                |
| I-20-23WB               | C-WB            | NO                        | 24             | RCP       | 80.1                |
| I-20-24                 |                 | FULL OF DE-<br>BRIS/WATER | 4X4 CULVERT    | RCP       |                     |
| I-20-25                 | N/A             |                           | 42             |           |                     |
| I-20-26EB<br>Changed to | EB-C<br>Page 44 | YES<br>Just past          | 18<br>overpass | RCP       | 37.6ABS             |
| I-20-26WB<br>Changed to | C-WB<br>Page 44 | YES<br>Just past          | 18<br>overpass | RCP       | 87.6                |
| I-20-27                 |                 | FULL OF DE-<br>BRIS/WATER | 30             | RCP       |                     |