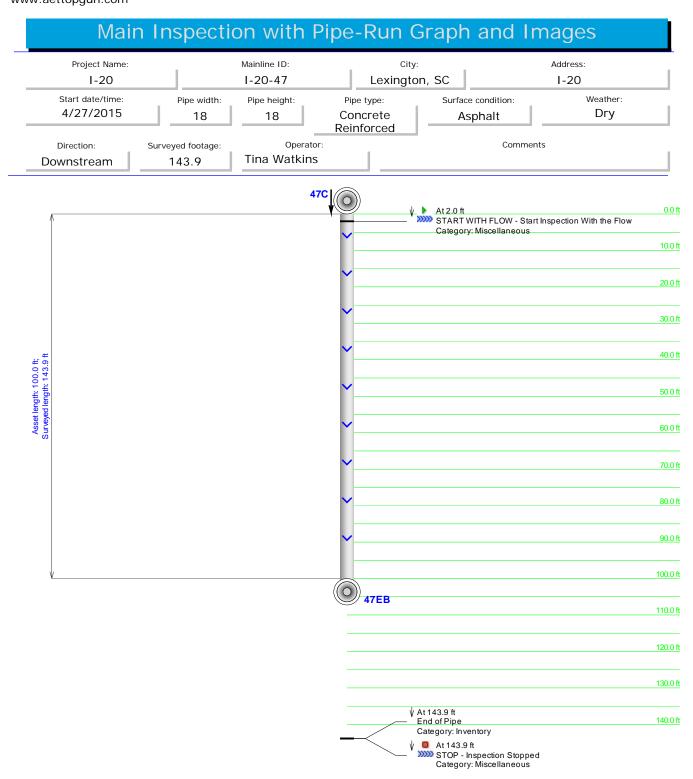

| Pipe ID   | Station # | Defect                    | Pipe Size   | Pipe Type | Measured<br>Footage |
|-----------|-----------|---------------------------|-------------|-----------|---------------------|
| I-20-42   | C-EB      | NO                        | 18          | RCP       | 186.4               |
| I-20-43   | C-EB      | YES                       | 18          | RCP       | 121.5               |
| I-20-44   | EB-WB     | YES                       | 5X5 CULVERT | RCP       | 218.0               |
| I-20-45EB | C-EB      | NO                        | 30          | RCP       | 89.2                |
| I-20-45WB | WB-C      | NO                        | 30          | RCP       | 115.5               |
| I-20-46EB | C-EB      | NO                        | 18          | RCP       | 109.8               |
| I-20-46WB | WB-C      | NO                        | 18          | RCP       | 96.0                |
| I-20-47   | C-EB      | NO                        | 18          | RCP       | 143.9               |
| I-20-48   | C-EB      | YES                       | 18          | RCP       | 123.9               |
| I-20-49   | WB-EB     | YES                       | 5X5 CULVERT | RCP       | 218.0               |
| I-20-50   | C-EB      | NO                        | 18          | RCP       | 127.2               |
| I-20-51   | WB-EB     | YES                       | 4X4 CULVERT | RCP       | 258.0               |
| I-20-52   | C-EB      | NO                        | 18          | RCP       | 159.5               |
| I-20-53   | C-EB      | NO                        | 18          | RCP       | 124.5               |
| I-20-54   | C-WB      | YES                       | 18          | RCP       | 106.5               |
| I-20-55EB | EB-C      | YES                       | 30          | RCP       | 87.7                |
| I-20-55WB | C-WB      | NO                        | 30          | RCP       | 109.9               |
| I-20-56   |           | FULL OF DE-<br>BRIS/WATER | 24          | RCP       |                     |
| I-20-57   | C-WB      | YES                       | 18          | RCP       | 109.1               |