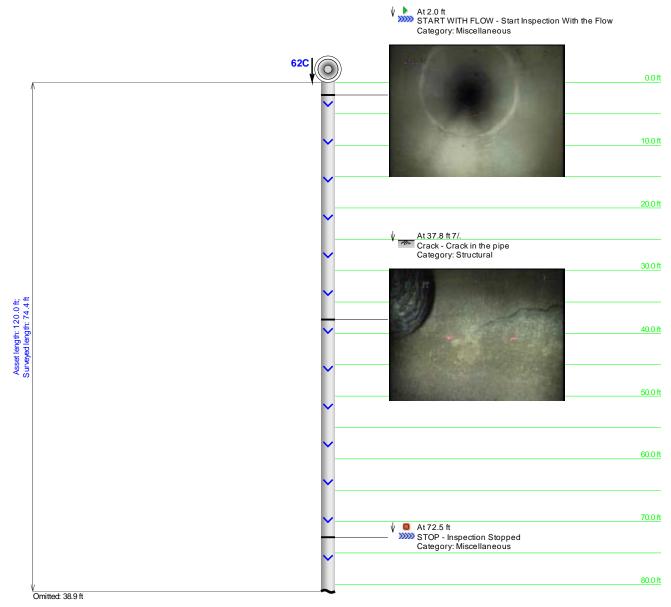

| Pipe ID   | Station # | Defect | Pipe Size   | Pipe Type | Measured<br>Footage |
|-----------|-----------|--------|-------------|-----------|---------------------|
| I-20-58   | WB-EB     | YES    | 5X5 CULVERT | RCP       | 287.0               |
| I-20-59   | C-EB      | YES    | 18          | RCP       | 100.6ABS            |
| I-20-60   | C-EB      | NO     | 18          | RCP       | 106.1               |
| I-20-61   | WB-EB     | YES    | 8X8 CULVERT | RCP       | 208.0               |
| I-20-62EB | C-EB      | YES    | 18          | RCP       | 74.4 ABS            |
| I-20-63   | C-WB      | YES    | 18          | RCP       | 192.8               |
| I-20-64   | C-EB      | NO     | 18          | RCP       | 103.2               |
| I-20-65EB | C-EB      | NO     | 36          | RCP       | 129.8               |
| I-20-65WB | WB-C      | NO     | 36          | RCP       | 122.1               |
| I-20-66EB | C-EB      | YES    | 24          | RCP       | 113.8               |
| I-20-66WB | WB-C      | NO     | 24          | RCP       | 86.6                |
| I-20-67   | C-EB      | NO     | 18          | RCP       | 127.9               |
|           |           |        |             |           |                     |
|           |           |        |             |           |                     |
|           |           |        |             |           |                     |
|           |           |        |             |           |                     |
|           |           |        |             |           |                     |
|           |           |        |             |           |                     |
|           |           |        |             |           |                     |