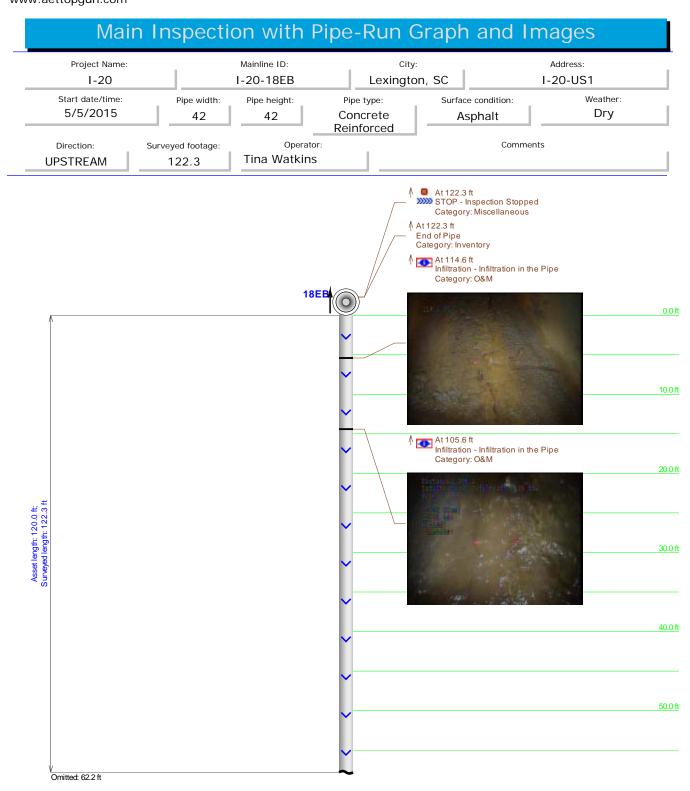

| Pipe ID                 | Station #       | Defect                    | Pipe Size      | Pipe Type | Measured<br>Footage |
|-------------------------|-----------------|---------------------------|----------------|-----------|---------------------|
| I-20-15EB               | EB-C            | YES                       | 24             | RCP       | 88.0ABS             |
| I-20-15WB               | C-WB            | YES                       | 24             | RCP       | 101.5               |
| I-20-16EB               | EB-C            | YES                       | 24             | RCP       | 65.5                |
| I-20-16WB               | C-WB            | YES                       | 24             | RCP       | 87.9                |
| I-20-17                 | EB-WB           | YES                       | 8X8 CULVERT    | RCP       | 211.0               |
| I-20-18A                | 18A-WB          | NO                        | 24             | RCP       | 98.6                |
| I-20-18EB               | EB-C            | YES                       | 42             | RCP       | 122.3               |
| I-20-18WB               | C-WB            | YES                       | 42             | RCP       | 163.2               |
| I-20-19                 | C-EB            | YES                       | 18             | RCP       | 79.7ABS             |
| I-20-20                 | C-WB            | YES                       | 18             | RCP       | 81.1                |
| I-20-21                 | EB-WB           | YES                       | 6X6 CULVERT    | RCP       | 288.0               |
| I-20-22                 | N/A             |                           | 18             |           |                     |
| I-20-23EB               | EB-C            | NO                        | 24             | RCP       | 63.4                |
| I-20-23WB               | C-WB            | NO                        | 24             | RCP       | 80.1                |
| I-20-24                 |                 | FULL OF DE-<br>BRIS/WATER | 4X4 CULVERT    | RCP       |                     |
| I-20-25                 | N/A             |                           | 42             |           |                     |
| I-20-26EB<br>Changed to | EB-C<br>Page 44 | YES<br>Just past          | 18<br>overpass | RCP       | 37.6ABS             |
| I-20-26WB<br>Changed to | C-WB<br>Page 44 | YES<br>Just past          | 18<br>overpass | RCP       | 87.6                |
| I-20-27                 |                 | FULL OF DE-<br>BRIS/WATER | 30             | RCP       |                     |