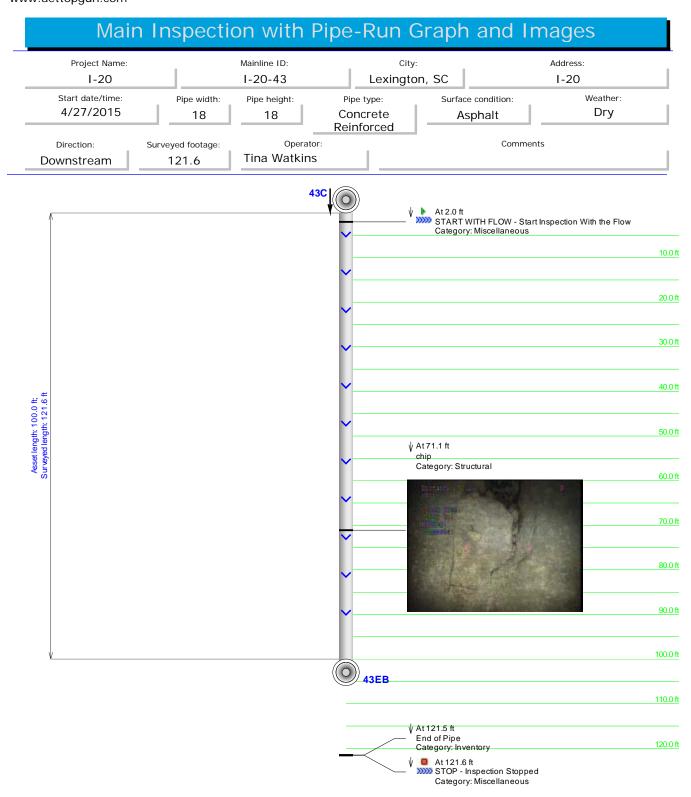

| Pipe ID   | Station # | Defect                    | Pipe Size   | Pipe Type | Measured<br>Footage |
|-----------|-----------|---------------------------|-------------|-----------|---------------------|
| I-20-42   | C-EB      | NO                        | 18          | RCP       | 186.4               |
| I-20-43   | C-EB      | YES                       | 18          | RCP       | 121.5               |
| I-20-44   | EB-WB     | YES                       | 5X5 CULVERT | RCP       | 218.0               |
| I-20-45EB | C-EB      | NO                        | 30          | RCP       | 89.2                |
| I-20-45WB | WB-C      | NO                        | 30          | RCP       | 115.5               |
| I-20-46EB | C-EB      | NO                        | 18          | RCP       | 109.8               |
| I-20-46WB | WB-C      | NO                        | 18          | RCP       | 96.0                |
| I-20-47   | C-EB      | NO                        | 18          | RCP       | 143.9               |
| I-20-48   | C-EB      | YES                       | 18          | RCP       | 123.9               |
| I-20-49   | WB-EB     | YES                       | 5X5 CULVERT | RCP       | 218.0               |
| I-20-50   | C-EB      | NO                        | 18          | RCP       | 127.2               |
| I-20-51   | WB-EB     | YES                       | 4X4 CULVERT | RCP       | 258.0               |
| I-20-52   | C-EB      | NO                        | 18          | RCP       | 159.5               |
| I-20-53   | C-EB      | NO                        | 18          | RCP       | 124.5               |
| I-20-54   | C-WB      | YES                       | 18          | RCP       | 106.5               |
| I-20-55EB | EB-C      | YES                       | 30          | RCP       | 87.7                |
| I-20-55WB | C-WB      | NO                        | 30          | RCP       | 109.9               |
| I-20-56   |           | FULL OF DE-<br>BRIS/WATER | 24          | RCP       |                     |
| I-20-57   | C-WB      | YES                       | 18          | RCP       | 109.1               |