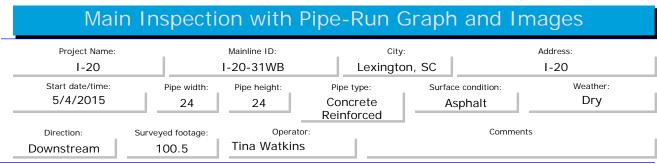

<sup>\*</sup> There are no apparent defects or deformities noted in this inspection.

| Pipe ID   | Station # | Defect                    | Pipe Size   | Pipe Type | Measured<br>Footage |
|-----------|-----------|---------------------------|-------------|-----------|---------------------|
| I-20-28EB | EB-C      | NO                        | 24          | RCP       | 71.1                |
| I-20-28WB | C-WB      | NO                        | 24          | RCP       | 166.1               |
| I-20-29EB | EB-C      | NO                        | 24          | RCP       | 71.4                |
| I-20-29WB | C-WB      | NO                        | 24          | RCP       | 88.3                |
| I-20-30EB | EB-C      | NO                        | 30          | RCP       | 65.2                |
| I-20-30WB | C-WB      | YES                       | 30          | RCP       | 97.4ABS             |
| I-20-31EB | EB-C      | YES                       | 24          | RCP       | 85.0                |
| I-20-31WB | C-WB      | NO                        | 24          | RCP       | 100.5               |
| I-20-32   |           | FULL OF DE-<br>BRIS/WATER | 4X4 CULVERT | RCP       |                     |
| I-20-33   |           | FULL OF DE-<br>BRIS/WATER | 30          | RCP       |                     |
| I-20-34   | C-WB      | NO                        | 18          | RCP       | 99.4                |
| I-20-35EB | C-EB      | NO                        | 24          | RCP       | 128.2               |
| I-20-35WB | WB-C      | NO                        | 24          | RCP       | 77.6                |
| I-20-36   | C-EB      | NO                        | 18          | RCP       | 122.0               |
| I-20-37   |           | FULL OF DE-<br>BRIS/WATER | 36          | RCP       |                     |
| I-20-38   |           | FULL OF DE-<br>BRIS/WATER | 36          | RCP       |                     |
| I-20-39   | C-WB      | YES                       | 18          | RCP       | 170.6               |
| I-20-40   |           | FULL OF DE-<br>BRIS/WATER | 30          | RCP       |                     |
| 1-20-41   | C-WB      | YES                       | 18          | RCP       | 111.1               |