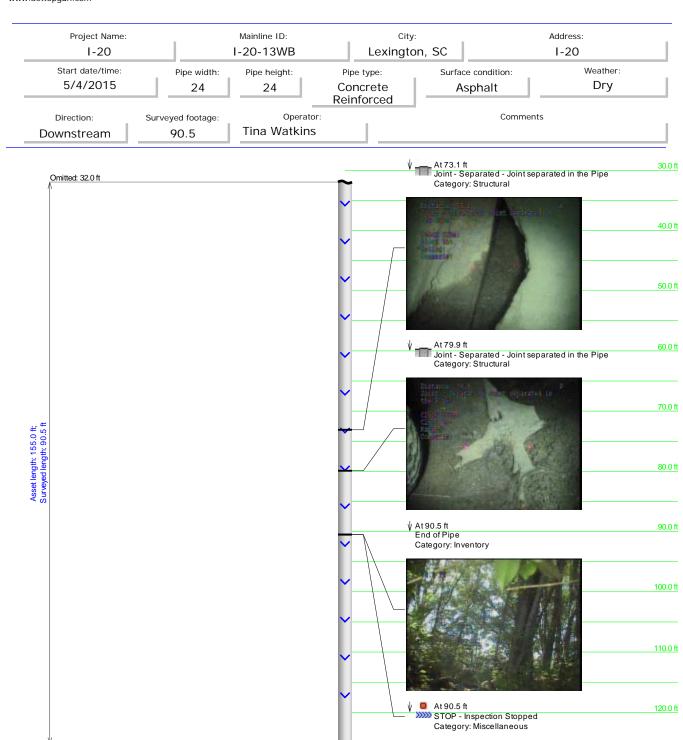

#### Project Summary I-20

| Pipe ID   | Station # | Defect                    | Pipe Size        | Pipe Type | Measured<br>Footage |
|-----------|-----------|---------------------------|------------------|-----------|---------------------|
| I-20-1    |           | N/A                       | 24?              | RCP?      |                     |
| I-20-2    | EB-WB     | YES                       | 10x12 Culvert    | RCP       | 257.0               |
| I-20-3A   | 3A        | YES                       | 36               | RCP       | 38.1                |
| I-20-3    | EB-WB     | YES                       | 36               | RCP       | 264.9               |
| I-20-4EB  | EB-C      | NO                        | 18               | RCP       | 76.2                |
| i-20-4WB  | C-WB      | YES                       | 18               | RCP       | ABS                 |
| I-20-5    | EB-WB     | FULL OF<br>DEBRIS         | 4X4 CULVERT      | RCP       |                     |
| I-20-6    | WB-EB     | YES                       | 24               | RCP       | 223.4               |
| I-20-7EB  | EB-C      | NO                        | 30               | RCP       | 82.7                |
| I-20-7WB  | C-WB      | YES                       | 30               | RCP       | 103.7 ABS           |
| I-20-8    | EB-EB     | YES                       | 12X12<br>CULVERT | RCP       | 211.0               |
| I-20-9    |           | FULL OF DE-<br>BRIS/WATER | 24               | RCP       |                     |
| I-20-10   | WB-EB     | YES                       | 4X4 CULVERT      | RCP       | 290.0               |
| I-20-11EB | EB-C      | YES                       | 24               | RCP       | 98.5                |
| I-20-11WB | C-WB      | YES                       | 24               | RCP       | 125.9ABS            |
| I-20-12   |           | FULL OF DE-<br>BRIS/WATER | 24               | RCP       |                     |
| I-20-13EB | EB-C      | NO                        | 24               | RCP       | 61.5                |
| I-20-13WB | C-WB      | YES                       | 24               | RCP       | 90.5                |
| I-20-14EB | EB-C      | NO                        | 24               | RCP       | 61.9                |