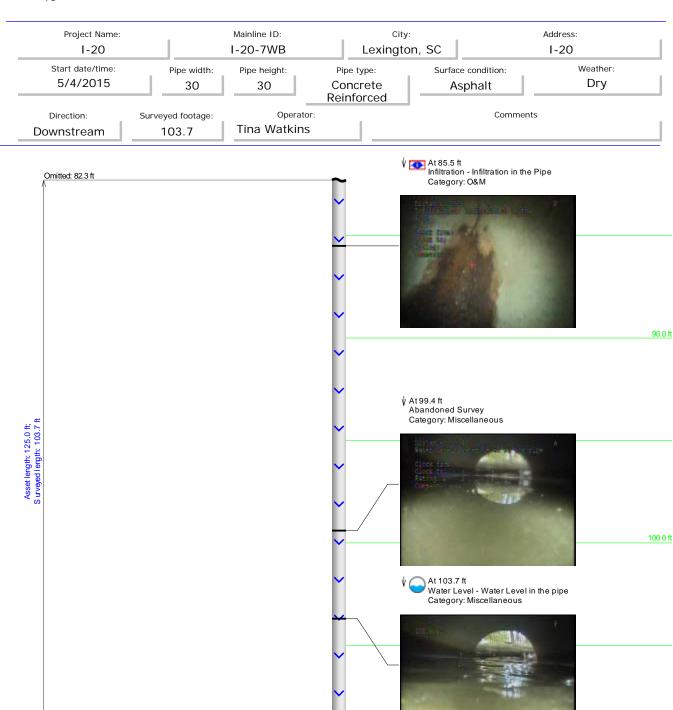

#### Project Summary I-20

| Pipe ID   | Station # | Defect                    | Pipe Size        | Pipe Type | Measured<br>Footage |
|-----------|-----------|---------------------------|------------------|-----------|---------------------|
| I-20-1    |           | N/A                       | 24?              | RCP?      |                     |
| I-20-2    | EB-WB     | YES                       | 10x12 Culvert    | RCP       | 257.0               |
| I-20-3A   | 3A        | YES                       | 36               | RCP       | 38.1                |
| I-20-3    | EB-WB     | YES                       | 36               | RCP       | 264.9               |
| I-20-4EB  | EB-C      | NO                        | 18               | RCP       | 76.2                |
| i-20-4WB  | C-WB      | YES                       | 18               | RCP       | ABS                 |
| I-20-5    | EB-WB     | FULL OF<br>DEBRIS         | 4X4 CULVERT      | RCP       |                     |
| I-20-6    | WB-EB     | YES                       | 24               | RCP       | 223.4               |
| I-20-7EB  | EB-C      | NO                        | 30               | RCP       | 82.7                |
| I-20-7WB  | C-WB      | YES                       | 30               | RCP       | 103.7 ABS           |
| I-20-8    | EB-EB     | YES                       | 12X12<br>CULVERT | RCP       | 211.0               |
| I-20-9    |           | FULL OF DE-<br>BRIS/WATER | 24               | RCP       |                     |
| I-20-10   | WB-EB     | YES                       | 4X4 CULVERT      | RCP       | 290.0               |
| I-20-11EB | EB-C      | YES                       | 24               | RCP       | 98.5                |
| I-20-11WB | C-WB      | YES                       | 24               | RCP       | 125.9ABS            |
| I-20-12   |           | FULL OF DE-<br>BRIS/WATER | 24               | RCP       |                     |
| I-20-13EB | EB-C      | NO                        | 24               | RCP       | 61.5                |
| I-20-13WB | C-WB      | YES                       | 24               | RCP       | 90.5                |
| I-20-14EB | EB-C      | NO                        | 24               | RCP       | 61.9                |