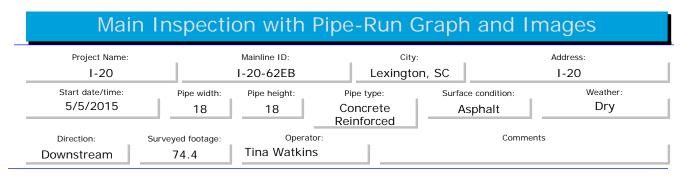

#### Project Summary I-20

| Pipe ID   | Station # | Defect                    | Pipe Size        | Pipe Type | Measured<br>Footage |
|-----------|-----------|---------------------------|------------------|-----------|---------------------|
| I-20-1    |           | N/A                       | 24?              | RCP?      |                     |
| I-20-2    | EB-WB     | YES                       | 10x12 Culvert    | RCP       | 257.0               |
| I-20-3A   | 3A        | YES                       | 36               | RCP       | 38.1                |
| I-20-3    | EB-WB     | YES                       | 36               | RCP       | 264.9               |
| I-20-4EB  | EB-C      | NO                        | 18               | RCP       | 76.2                |
| i-20-4WB  | C-WB      | YES                       | 18               | RCP       | ABS                 |
| I-20-5    | EB-WB     | FULL OF<br>DEBRIS         | 4X4 CULVERT      | RCP       |                     |
| I-20-6    | WB-EB     | YES                       | 24               | RCP       | 223.4               |
| I-20-7EB  | EB-C      | NO                        | 30               | RCP       | 82.7                |
| I-20-7WB  | C-WB      | YES                       | 30               | RCP       | 103.7 ABS           |
| I-20-8    | EB-EB     | YES                       | 12X12<br>CULVERT | RCP       | 211.0               |
| I-20-9    |           | FULL OF DE-<br>BRIS/WATER | 24               | RCP       |                     |
| I-20-10   | WB-EB     | YES                       | 4X4 CULVERT      | RCP       | 290.0               |
| I-20-11EB | EB-C      | YES                       | 24               | RCP       | 98.5                |
| I-20-11WB | C-WB      | YES                       | 24               | RCP       | 125.9ABS            |
| I-20-12   |           | FULL OF DE-<br>BRIS/WATER | 24               | RCP       |                     |
| I-20-13EB | EB-C      | NO                        | 24               | RCP       | 61.5                |
| I-20-13WB | C-WB      | YES                       | 24               | RCP       | 90.5                |
| I-20-14EB | EB-C      | NO                        | 24               | RCP       | 61.9                |

| Pipe ID   | Station # | Defect | Pipe Size   | Pipe Type | Measured<br>Footage |
|-----------|-----------|--------|-------------|-----------|---------------------|
| I-20-58   | WB-EB     | YES    | 5X5 CULVERT | RCP       | 287.0               |
| I-20-59   | C-EB      | YES    | 18          | RCP       | 100.6ABS            |
| I-20-60   | C-EB      | NO     | 18          | RCP       | 106.1               |
| I-20-61   | WB-EB     | YES    | 8X8 CULVERT | RCP       | 208.0               |
| I-20-62EB | C-EB      | YES    | 18          | RCP       | 74.4 ABS            |
| I-20-63   | C-WB      | YES    | 18          | RCP       | 192.8               |
| I-20-64   | C-EB      | NO     | 18          | RCP       | 103.2               |
| I-20-65EB | C-EB      | NO     | 36          | RCP       | 129.8               |
| I-20-65WB | WB-C      | NO     | 36          | RCP       | 122.1               |
| I-20-66EB | C-EB      | YES    | 24          | RCP       | 113.8               |
| I-20-66WB | WB-C      | NO     | 24          | RCP       | 86.6                |
| I-20-67   | C-EB      | NO     | 18          | RCP       | 127.9               |
|           |           |        |             |           |                     |
|           |           |        |             |           |                     |
|           |           |        |             |           |                     |
|           |           |        |             |           |                     |
|           |           |        |             |           |                     |
|           |           |        |             |           |                     |
|           |           |        |             |           |                     |