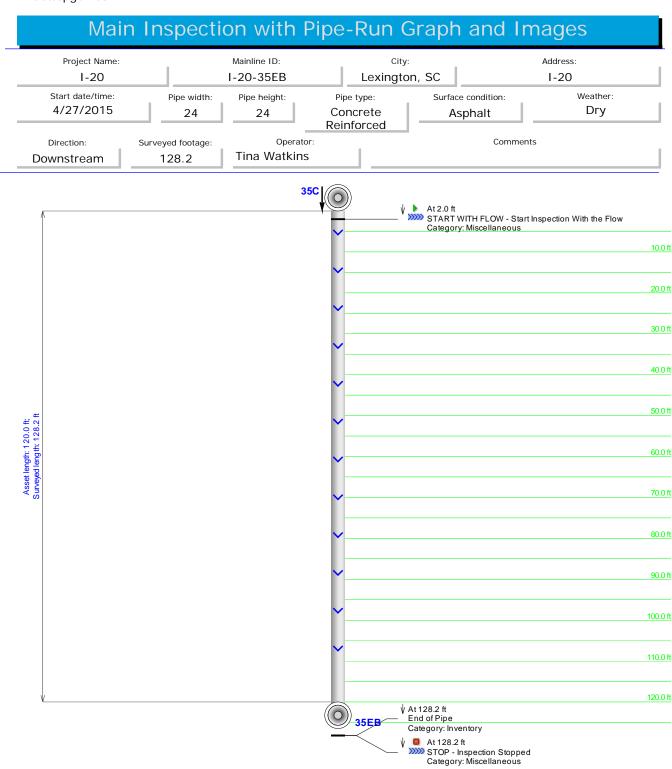

<sup>\*</sup> There are no apparent defects or deformities noted in this inspection.

| Pipe ID   | Station # | Defect                    | Pipe Size   | Pipe Type | Measured<br>Footage |
|-----------|-----------|---------------------------|-------------|-----------|---------------------|
| I-20-28EB | EB-C      | NO                        | 24          | RCP       | 71.1                |
| I-20-28WB | C-WB      | NO                        | 24          | RCP       | 166.1               |
| I-20-29EB | EB-C      | NO                        | 24          | RCP       | 71.4                |
| I-20-29WB | C-WB      | NO                        | 24          | RCP       | 88.3                |
| I-20-30EB | EB-C      | NO                        | 30          | RCP       | 65.2                |
| I-20-30WB | C-WB      | YES                       | 30          | RCP       | 97.4ABS             |
| I-20-31EB | EB-C      | YES                       | 24          | RCP       | 85.0                |
| I-20-31WB | C-WB      | NO                        | 24          | RCP       | 100.5               |
| I-20-32   |           | FULL OF DE-<br>BRIS/WATER | 4X4 CULVERT | RCP       |                     |
| I-20-33   |           | FULL OF DE-<br>BRIS/WATER | 30          | RCP       |                     |
| I-20-34   | C-WB      | NO                        | 18          | RCP       | 99.4                |
| I-20-35EB | C-EB      | NO                        | 24          | RCP       | 128.2               |
| I-20-35WB | WB-C      | NO                        | 24          | RCP       | 77.6                |
| I-20-36   | C-EB      | NO                        | 18          | RCP       | 122.0               |
| I-20-37   |           | FULL OF DE-<br>BRIS/WATER | 36          | RCP       |                     |
| I-20-38   |           | FULL OF DE-<br>BRIS/WATER | 36          | RCP       |                     |
| I-20-39   | C-WB      | YES                       | 18          | RCP       | 170.6               |
| I-20-40   |           | FULL OF DE-<br>BRIS/WATER | 30          | RCP       |                     |
| 1-20-41   | C-WB      | YES                       | 18          | RCP       | 111.1               |