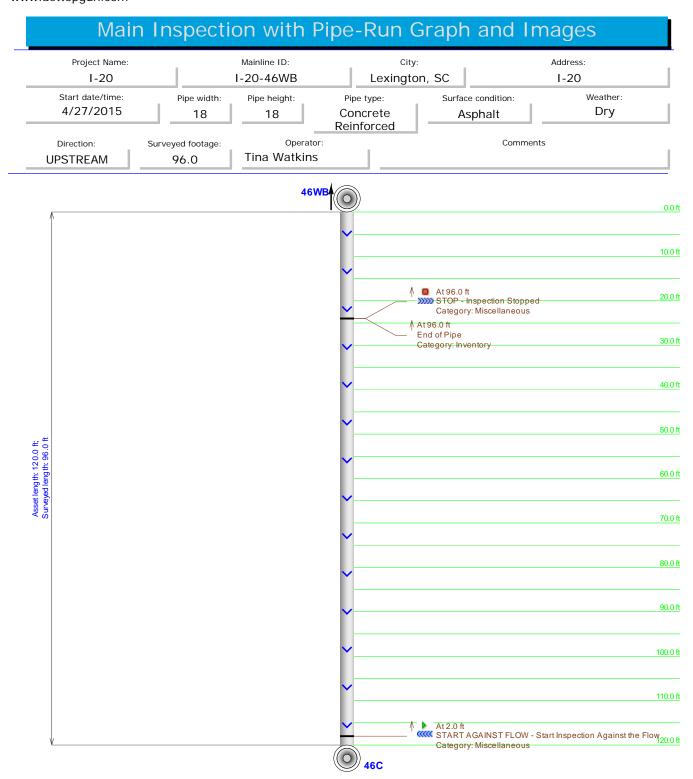

| Pipe ID   | Station # | Defect                    | Pipe Size   | Pipe Type | Measured<br>Footage |
|-----------|-----------|---------------------------|-------------|-----------|---------------------|
| I-20-42   | C-EB      | NO                        | 18          | RCP       | 186.4               |
| I-20-43   | C-EB      | YES                       | 18          | RCP       | 121.5               |
| I-20-44   | EB-WB     | YES                       | 5X5 CULVERT | RCP       | 218.0               |
| I-20-45EB | C-EB      | NO                        | 30          | RCP       | 89.2                |
| I-20-45WB | WB-C      | NO                        | 30          | RCP       | 115.5               |
| I-20-46EB | C-EB      | NO                        | 18          | RCP       | 109.8               |
| I-20-46WB | WB-C      | NO                        | 18          | RCP       | 96.0                |
| I-20-47   | C-EB      | NO                        | 18          | RCP       | 143.9               |
| I-20-48   | C-EB      | YES                       | 18          | RCP       | 123.9               |
| I-20-49   | WB-EB     | YES                       | 5X5 CULVERT | RCP       | 218.0               |
| I-20-50   | C-EB      | NO                        | 18          | RCP       | 127.2               |
| I-20-51   | WB-EB     | YES                       | 4X4 CULVERT | RCP       | 258.0               |
| I-20-52   | C-EB      | NO                        | 18          | RCP       | 159.5               |
| I-20-53   | C-EB      | NO                        | 18          | RCP       | 124.5               |
| I-20-54   | C-WB      | YES                       | 18          | RCP       | 106.5               |
| I-20-55EB | EB-C      | YES                       | 30          | RCP       | 87.7                |
| I-20-55WB | C-WB      | NO                        | 30          | RCP       | 109.9               |
| I-20-56   |           | FULL OF DE-<br>BRIS/WATER | 24          | RCP       |                     |
| I-20-57   | C-WB      | YES                       | 18          | RCP       | 109.1               |