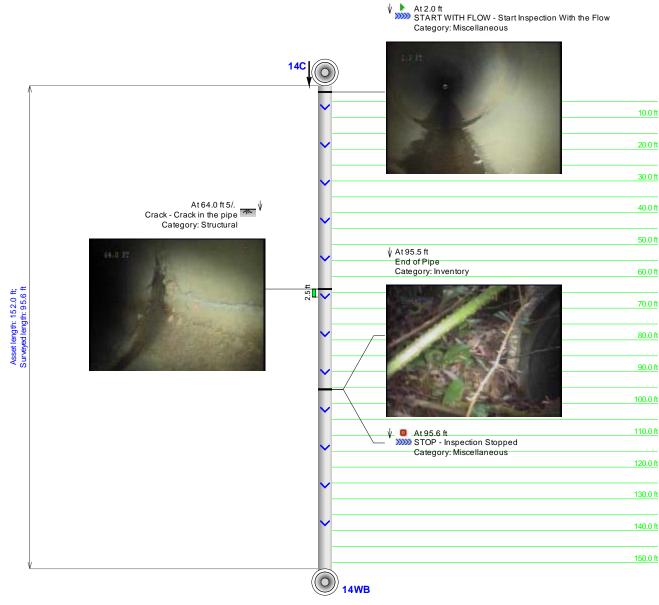

| Pipe ID                 | Station #       | Defect                    | Pipe Size      | Pipe Type | Measured<br>Footage |
|-------------------------|-----------------|---------------------------|----------------|-----------|---------------------|
| I-20-15EB               | EB-C            | YES                       | 24             | RCP       | 88.0ABS             |
| I-20-15WB               | C-WB            | YES                       | 24             | RCP       | 101.5               |
| I-20-16EB               | EB-C            | YES                       | 24             | RCP       | 65.5                |
| I-20-16WB               | C-WB            | YES                       | 24             | RCP       | 87.9                |
| I-20-17                 | EB-WB           | YES                       | 8X8 CULVERT    | RCP       | 211.0               |
| I-20-18A                | 18A-WB          | NO                        | 24             | RCP       | 98.6                |
| I-20-18EB               | EB-C            | YES                       | 42             | RCP       | 122.3               |
| I-20-18WB               | C-WB            | YES                       | 42             | RCP       | 163.2               |
| I-20-19                 | C-EB            | YES                       | 18             | RCP       | 79.7ABS             |
| I-20-20                 | C-WB            | YES                       | 18             | RCP       | 81.1                |
| I-20-21                 | EB-WB           | YES                       | 6X6 CULVERT    | RCP       | 288.0               |
| I-20-22                 | N/A             |                           | 18             |           |                     |
| I-20-23EB               | EB-C            | NO                        | 24             | RCP       | 63.4                |
| I-20-23WB               | C-WB            | NO                        | 24             | RCP       | 80.1                |
| I-20-24                 |                 | FULL OF DE-<br>BRIS/WATER | 4X4 CULVERT    | RCP       |                     |
| I-20-25                 | N/A             |                           | 42             |           |                     |
| I-20-26EB<br>Changed to | EB-C<br>Page 44 | YES<br>Just past          | 18<br>overpass | RCP       | 37.6ABS             |
| I-20-26WB<br>Changed to | C-WB<br>Page 44 | YES<br>Just past          | 18<br>overpass | RCP       | 87.6                |
| I-20-27                 |                 | FULL OF DE-<br>BRIS/WATER | 30             | RCP       |                     |