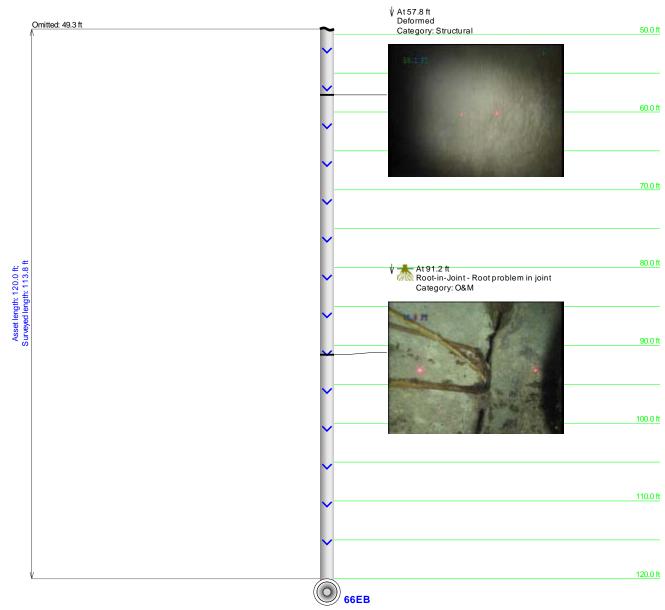

| Pipe ID   | Station # | Defect | Pipe Size   | Pipe Type | Measured<br>Footage |
|-----------|-----------|--------|-------------|-----------|---------------------|
| I-20-58   | WB-EB     | YES    | 5X5 CULVERT | RCP       | 287.0               |
| I-20-59   | C-EB      | YES    | 18          | RCP       | 100.6ABS            |
| I-20-60   | C-EB      | NO     | 18          | RCP       | 106.1               |
| I-20-61   | WB-EB     | YES    | 8X8 CULVERT | RCP       | 208.0               |
| I-20-62EB | C-EB      | YES    | 18          | RCP       | 74.4 ABS            |
| I-20-63   | C-WB      | YES    | 18          | RCP       | 192.8               |
| I-20-64   | C-EB      | NO     | 18          | RCP       | 103.2               |
| I-20-65EB | C-EB      | NO     | 36          | RCP       | 129.8               |
| I-20-65WB | WB-C      | NO     | 36          | RCP       | 122.1               |
| I-20-66EB | C-EB      | YES    | 24          | RCP       | 113.8               |
| I-20-66WB | WB-C      | NO     | 24          | RCP       | 86.6                |
| I-20-67   | C-EB      | NO     | 18          | RCP       | 127.9               |
|           |           |        |             |           |                     |
|           |           |        |             |           |                     |
|           |           |        |             |           |                     |
|           |           |        |             |           |                     |
|           |           |        |             |           |                     |
|           |           |        |             |           |                     |
|           |           |        |             |           |                     |