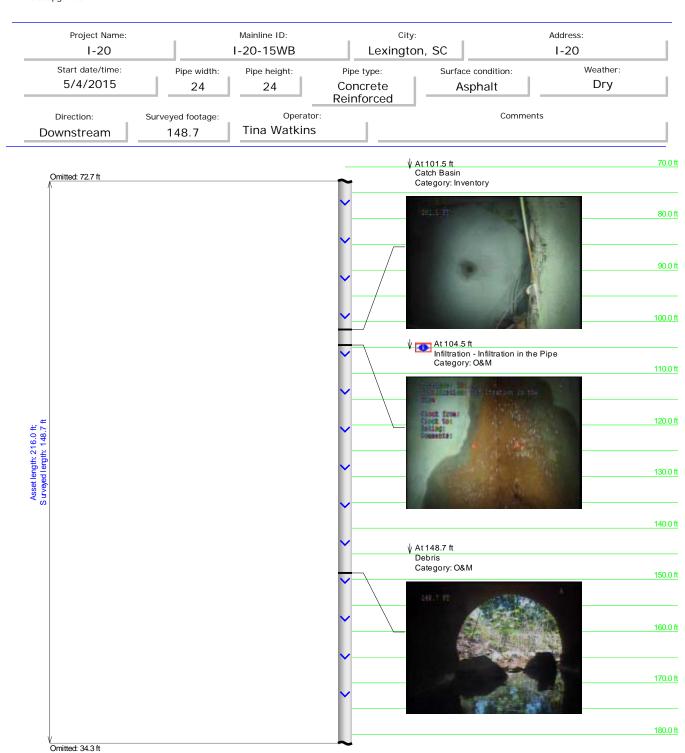

| Pipe ID                 | Station #       | Defect                    | Pipe Size      | Pipe Type | Measured<br>Footage |
|-------------------------|-----------------|---------------------------|----------------|-----------|---------------------|
| I-20-15EB               | EB-C            | YES                       | 24             | RCP       | 88.0ABS             |
| I-20-15WB               | C-WB            | YES                       | 24             | RCP       | 101.5               |
| I-20-16EB               | EB-C            | YES                       | 24             | RCP       | 65.5                |
| I-20-16WB               | C-WB            | YES                       | 24             | RCP       | 87.9                |
| I-20-17                 | EB-WB           | YES                       | 8X8 CULVERT    | RCP       | 211.0               |
| I-20-18A                | 18A-WB          | NO                        | 24             | RCP       | 98.6                |
| I-20-18EB               | EB-C            | YES                       | 42             | RCP       | 122.3               |
| I-20-18WB               | C-WB            | YES                       | 42             | RCP       | 163.2               |
| I-20-19                 | C-EB            | YES                       | 18             | RCP       | 79.7ABS             |
| I-20-20                 | C-WB            | YES                       | 18             | RCP       | 81.1                |
| I-20-21                 | EB-WB           | YES                       | 6X6 CULVERT    | RCP       | 288.0               |
| I-20-22                 | N/A             |                           | 18             |           |                     |
| I-20-23EB               | EB-C            | NO                        | 24             | RCP       | 63.4                |
| I-20-23WB               | C-WB            | NO                        | 24             | RCP       | 80.1                |
| I-20-24                 |                 | FULL OF DE-<br>BRIS/WATER | 4X4 CULVERT    | RCP       |                     |
| I-20-25                 | N/A             |                           | 42             |           |                     |
| I-20-26EB<br>Changed to | EB-C<br>Page 44 | YES<br>Just past          | 18<br>overpass | RCP       | 37.6ABS             |
| I-20-26WB<br>Changed to | C-WB<br>Page 44 | YES<br>Just past          | 18<br>overpass | RCP       | 87.6                |
| I-20-27                 |                 | FULL OF DE-<br>BRIS/WATER | 30             | RCP       |                     |