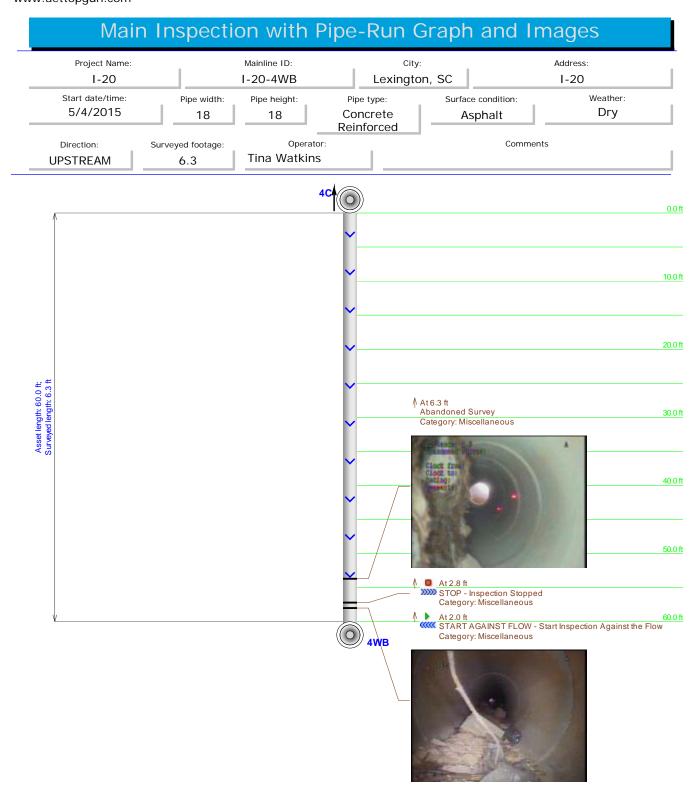

#### Project Summary I-20

| Pipe ID   | Station # | Defect                    | Pipe Size        | Pipe Type | Measured<br>Footage |
|-----------|-----------|---------------------------|------------------|-----------|---------------------|
| I-20-1    |           | N/A                       | 24?              | RCP?      |                     |
| I-20-2    | EB-WB     | YES                       | 10x12 Culvert    | RCP       | 257.0               |
| I-20-3A   | 3A        | YES                       | 36               | RCP       | 38.1                |
| I-20-3    | EB-WB     | YES                       | 36               | RCP       | 264.9               |
| I-20-4EB  | EB-C      | NO                        | 18               | RCP       | 76.2                |
| i-20-4WB  | C-WB      | YES                       | 18               | RCP       | ABS                 |
| I-20-5    | EB-WB     | FULL OF<br>DEBRIS         | 4X4 CULVERT      | RCP       |                     |
| I-20-6    | WB-EB     | YES                       | 24               | RCP       | 223.4               |
| I-20-7EB  | EB-C      | NO                        | 30               | RCP       | 82.7                |
| I-20-7WB  | C-WB      | YES                       | 30               | RCP       | 103.7 ABS           |
| I-20-8    | EB-EB     | YES                       | 12X12<br>CULVERT | RCP       | 211.0               |
| I-20-9    |           | FULL OF DE-<br>BRIS/WATER | 24               | RCP       |                     |
| I-20-10   | WB-EB     | YES                       | 4X4 CULVERT      | RCP       | 290.0               |
| I-20-11EB | EB-C      | YES                       | 24               | RCP       | 98.5                |
| I-20-11WB | C-WB      | YES                       | 24               | RCP       | 125.9ABS            |
| I-20-12   |           | FULL OF DE-<br>BRIS/WATER | 24               | RCP       |                     |
| I-20-13EB | EB-C      | NO                        | 24               | RCP       | 61.5                |
| I-20-13WB | C-WB      | YES                       | 24               | RCP       | 90.5                |
| I-20-14EB | EB-C      | NO                        | 24               | RCP       | 61.9                |