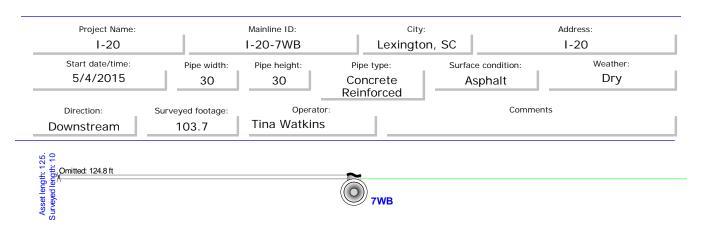

#### Project Summary I-20

| Pipe ID   | Station # | Defect                    | Pipe Size        | Pipe Type | Measured<br>Footage |
|-----------|-----------|---------------------------|------------------|-----------|---------------------|
| I-20-1    |           | N/A                       | 24?              | RCP?      |                     |
| I-20-2    | EB-WB     | YES                       | 10x12 Culvert    | RCP       | 257.0               |
| I-20-3A   | 3A        | YES                       | 36               | RCP       | 38.1                |
| I-20-3    | EB-WB     | YES                       | 36               | RCP       | 264.9               |
| I-20-4EB  | EB-C      | NO                        | 18               | RCP       | 76.2                |
| i-20-4WB  | C-WB      | YES                       | 18               | RCP       | ABS                 |
| I-20-5    | EB-WB     | FULL OF<br>DEBRIS         | 4X4 CULVERT      | RCP       |                     |
| I-20-6    | WB-EB     | YES                       | 24               | RCP       | 223.4               |
| I-20-7EB  | EB-C      | NO                        | 30               | RCP       | 82.7                |
| I-20-7WB  | C-WB      | YES                       | 30               | RCP       | 103.7 ABS           |
| I-20-8    | EB-EB     | YES                       | 12X12<br>CULVERT | RCP       | 211.0               |
| I-20-9    |           | FULL OF DE-<br>BRIS/WATER | 24               | RCP       |                     |
| I-20-10   | WB-EB     | YES                       | 4X4 CULVERT      | RCP       | 290.0               |
| I-20-11EB | EB-C      | YES                       | 24               | RCP       | 98.5                |
| I-20-11WB | C-WB      | YES                       | 24               | RCP       | 125.9ABS            |
| I-20-12   |           | FULL OF DE-<br>BRIS/WATER | 24               | RCP       |                     |
| I-20-13EB | EB-C      | NO                        | 24               | RCP       | 61.5                |
| I-20-13WB | C-WB      | YES                       | 24               | RCP       | 90.5                |
| I-20-14EB | EB-C      | NO                        | 24               | RCP       | 61.9                |