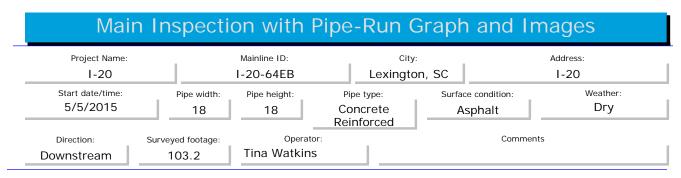

| Pipe ID   | Station # | Defect | Pipe Size   | Pipe Type | Measured<br>Footage |
|-----------|-----------|--------|-------------|-----------|---------------------|
| I-20-58   | WB-EB     | YES    | 5X5 CULVERT | RCP       | 287.0               |
| I-20-59   | C-EB      | YES    | 18          | RCP       | 100.6ABS            |
| I-20-60   | C-EB      | NO     | 18          | RCP       | 106.1               |
| I-20-61   | WB-EB     | YES    | 8X8 CULVERT | RCP       | 208.0               |
| I-20-62EB | C-EB      | YES    | 18          | RCP       | 74.4 ABS            |
| I-20-63   | C-WB      | YES    | 18          | RCP       | 192.8               |
| I-20-64   | C-EB      | NO     | 18          | RCP       | 103.2               |
| I-20-65EB | C-EB      | NO     | 36          | RCP       | 129.8               |
| I-20-65WB | WB-C      | NO     | 36          | RCP       | 122.1               |
| I-20-66EB | C-EB      | YES    | 24          | RCP       | 113.8               |
| I-20-66WB | WB-C      | NO     | 24          | RCP       | 86.6                |
| I-20-67   | C-EB      | NO     | 18          | RCP       | 127.9               |
|           |           |        |             |           |                     |
|           |           |        |             |           |                     |
|           |           |        |             |           |                     |
|           |           |        |             |           |                     |
|           |           |        |             |           |                     |
|           |           |        |             |           |                     |
|           |           |        |             |           |                     |