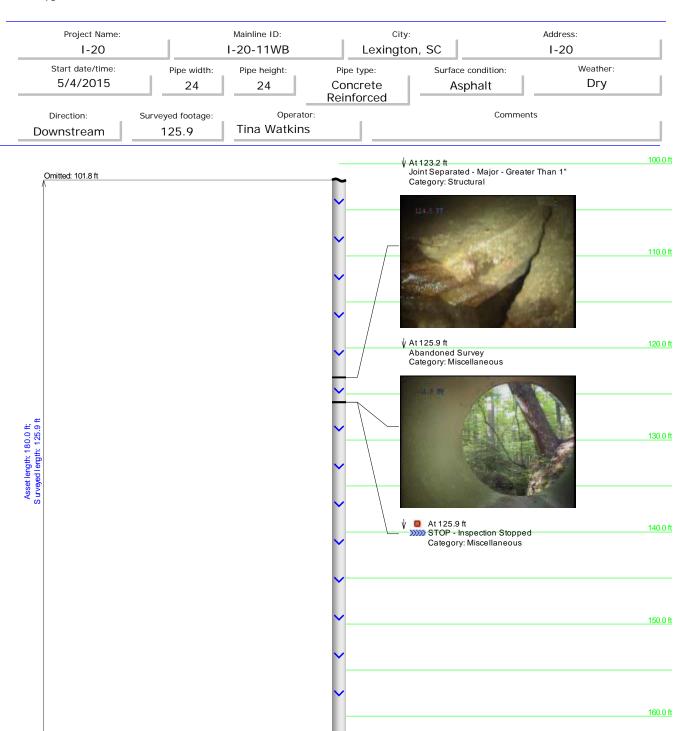

l of Debris |

### CULVERT





Omitted: 96.5 ft













Omitted: 91.1 ft



Omitted: 66.7 ft







Omitted: 15.3 ft





| Pipe ID | Pipe Size     | Pipe Type | Length | Defect |
|---------|---------------|-----------|--------|--------|
| 8       | 12x12 Culvert | RCP       | 166.0  | Yes    |

# CULVERT





# **AET Services**

#### **Robotic Inspections**

| Pipe ID | Pipe Size | Pipe Type | Planned Length | Defect         |
|---------|-----------|-----------|----------------|----------------|
| 9       | 24        | RCP       | 260'           | Full of Debris |





| Pipe ID | Pipe Size  | Pipe Type | Length | Defect |
|---------|------------|-----------|--------|--------|
| 10      | 4x4Culvert | RCP       | 290.0  | Yes    |

# CULVERT



















Omitted: 47.5 ft







Omitted: 17.2 ft





## **AET Services**

#### **Robotic Inspections**

| Pipe ID | Pipe Size | Pipe Type | Planned Length | Defect         |
|---------|-----------|-----------|----------------|----------------|
| 12      | 24        | RCP       | 168'           | Full of Debris |













Omitted: 29.7 ft









































| Pipe ID | Pipe Size   | Pipe Type | Length | Defect |
|---------|-------------|-----------|--------|--------|
| 17      | 8x8 Culvert | RCP       | 211.0  | Yes    |

# CULVERT











Omitted: 41.4 ft

70.0 ft















Category: Miscellaneous

**AET Services** 623 Rices Creek Road Liberty,SC 29657 1-800-990-8406







#### **Robotic Inspections**

| Pipe ID | Pipe Size   | Pipe Type | Length | Defect |
|---------|-------------|