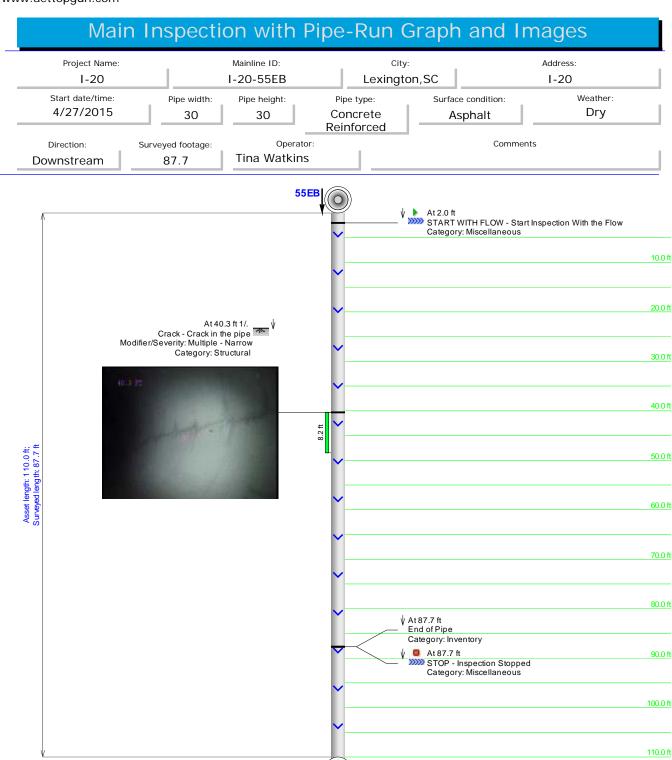

| Pipe ID   | Station # | Defect                    | Pipe Size   | Pipe Type | Measured<br>Footage |
|-----------|-----------|---------------------------|-------------|-----------|---------------------|
| I-20-42   | C-EB      | NO                        | 18          | RCP       | 186.4               |
| I-20-43   | C-EB      | YES                       | 18          | RCP       | 121.5               |
| I-20-44   | EB-WB     | YES                       | 5X5 CULVERT | RCP       | 218.0               |
| I-20-45EB | C-EB      | NO                        | 30          | RCP       | 89.2                |
| I-20-45WB | WB-C      | NO                        | 30          | RCP       | 115.5               |
| I-20-46EB | C-EB      | NO                        | 18          | RCP       | 109.8               |
| I-20-46WB | WB-C      | NO                        | 18          | RCP       | 96.0                |
| I-20-47   | C-EB      | NO                        | 18          | RCP       | 143.9               |
| I-20-48   | C-EB      | YES                       | 18          | RCP       | 123.9               |
| I-20-49   | WB-EB     | YES                       | 5X5 CULVERT | RCP       | 218.0               |
| I-20-50   | C-EB      | NO                        | 18          | RCP       | 127.2               |
| I-20-51   | WB-EB     | YES                       | 4X4 CULVERT | RCP       | 258.0               |
| I-20-52   | C-EB      | NO                        | 18          | RCP       | 159.5               |
| I-20-53   | C-EB      | NO                        | 18          | RCP       | 124.5               |
| I-20-54   | C-WB      | YES                       | 18          | RCP       | 106.5               |
| I-20-55EB | EB-C      | YES                       | 30          | RCP       | 87.7                |
| I-20-55WB | C-WB      | NO                        | 30          | RCP       | 109.9               |
| I-20-56   |           | FULL OF DE-<br>BRIS/WATER | 24          | RCP       |                     |
| I-20-57   | C-WB      | YES                       | 18          | RCP       | 109.1               |