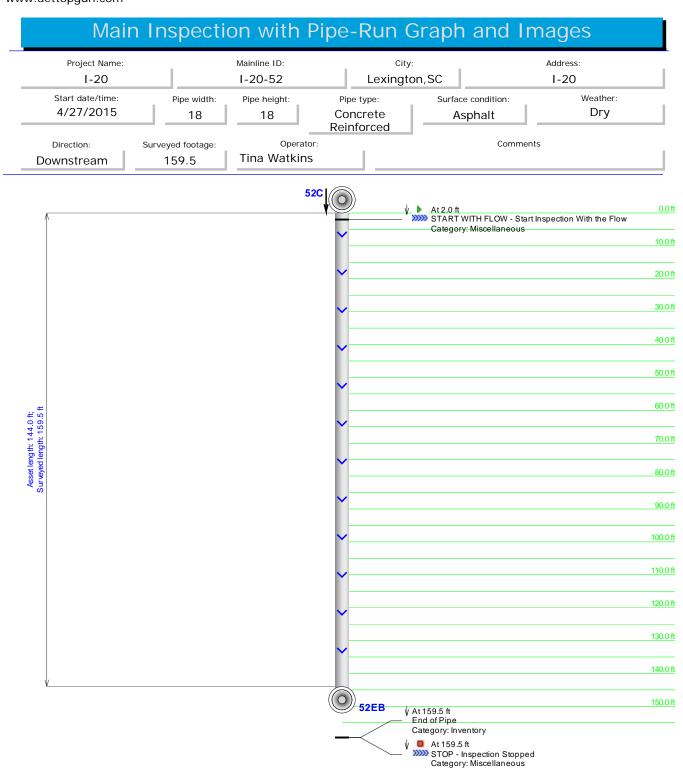

| Pipe ID   | Station # | Defect                    | Pipe Size   | Pipe Type | Measured<br>Footage |
|-----------|-----------|---------------------------|-------------|-----------|---------------------|
| I-20-42   | C-EB      | NO                        | 18          | RCP       | 186.4               |
| I-20-43   | C-EB      | YES                       | 18          | RCP       | 121.5               |
| I-20-44   | EB-WB     | YES                       | 5X5 CULVERT | RCP       | 218.0               |
| I-20-45EB | C-EB      | NO                        | 30          | RCP       | 89.2                |
| I-20-45WB | WB-C      | NO                        | 30          | RCP       | 115.5               |
| I-20-46EB | C-EB      | NO                        | 18          | RCP       | 109.8               |
| I-20-46WB | WB-C      | NO                        | 18          | RCP       | 96.0                |
| I-20-47   | C-EB      | NO                        | 18          | RCP       | 143.9               |
| I-20-48   | C-EB      | YES                       | 18          | RCP       | 123.9               |
| I-20-49   | WB-EB     | YES                       | 5X5 CULVERT | RCP       | 218.0               |
| I-20-50   | C-EB      | NO                        | 18          | RCP       | 127.2               |
| I-20-51   | WB-EB     | YES                       | 4X4 CULVERT | RCP       | 258.0               |
| I-20-52   | C-EB      | NO                        | 18          | RCP       | 159.5               |
| I-20-53   | C-EB      | NO                        | 18          | RCP       | 124.5               |
| I-20-54   | C-WB      | YES                       | 18          | RCP       | 106.5               |
| I-20-55EB | EB-C      | YES                       | 30          | RCP       | 87.7                |
| I-20-55WB | C-WB      | NO                        | 30          | RCP       | 109.9               |
| I-20-56   |           | FULL OF DE-<br>BRIS/WATER | 24          | RCP       |                     |
| I-20-57   | C-WB      | YES                       | 18          | RCP       | 109.1               |