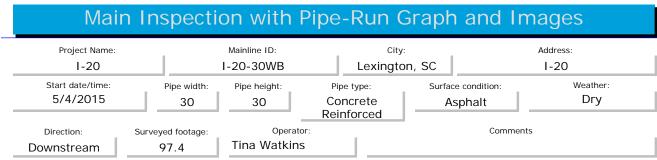

<sup>\*</sup> There are no apparent defects or deformities noted in this inspection.

| Pipe ID   | Station # | Defect                    | Pipe Size   | Pipe Type | Measured<br>Footage |
|-----------|-----------|---------------------------|-------------|-----------|---------------------|
| I-20-28EB | EB-C      | NO                        | 24          | RCP       | 71.1                |
| I-20-28WB | C-WB      | NO                        | 24          | RCP       | 166.1               |
| I-20-29EB | EB-C      | NO                        | 24          | RCP       | 71.4                |
| I-20-29WB | C-WB      | NO                        | 24          | RCP       | 88.3                |
| I-20-30EB | EB-C      | NO                        | 30          | RCP       | 65.2                |
| I-20-30WB | C-WB      | YES                       | 30          | RCP       | 97.4ABS             |
| I-20-31EB | EB-C      | YES                       | 24          | RCP       | 85.0                |
| I-20-31WB | C-WB      | NO                        | 24          | RCP       | 100.5               |
| I-20-32   |           | FULL OF DE-<br>BRIS/WATER | 4X4 CULVERT | RCP       |                     |
| I-20-33   |           | FULL OF DE-<br>BRIS/WATER | 30          | RCP       |                     |
| I-20-34   | C-WB      | NO                        | 18          | RCP       | 99.4                |
| I-20-35EB | C-EB      | NO                        | 24          | RCP       | 128.2               |
| I-20-35WB | WB-C      | NO                        | 24          | RCP       | 77.6                |
| I-20-36   | C-EB      | NO                        | 18          | RCP       | 122.0               |
| I-20-37   |           | FULL OF DE-<br>BRIS/WATER | 36          | RCP       |                     |
| I-20-38   |           | FULL OF DE-<br>BRIS/WATER | 36          | RCP       |                     |
| I-20-39   | C-WB      | YES                       | 18          | RCP       | 170.6               |
| I-20-40   |           | FULL OF DE-<br>BRIS/WATER | 30          | RCP       |                     |
| 1-20-41   | C-WB      | YES                       | 18          | RCP       | 111.1               |