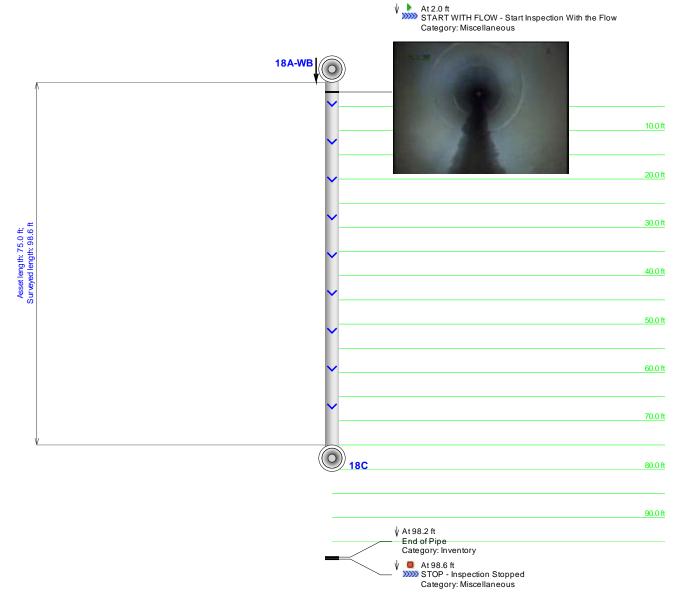

| Pipe ID                 | Station #       | Defect                    | Pipe Size      | Pipe Type | Measured<br>Footage |
|-------------------------|-----------------|---------------------------|----------------|-----------|---------------------|
| I-20-15EB               | EB-C            | YES                       | 24             | RCP       | 88.0ABS             |
| I-20-15WB               | C-WB            | YES                       | 24             | RCP       | 101.5               |
| I-20-16EB               | EB-C            | YES                       | 24             | RCP       | 65.5                |
| I-20-16WB               | C-WB            | YES                       | 24             | RCP       | 87.9                |
| I-20-17                 | EB-WB           | YES                       | 8X8 CULVERT    | RCP       | 211.0               |
| I-20-18A                | 18A-WB          | NO                        | 24             | RCP       | 98.6                |
| I-20-18EB               | EB-C            | YES                       | 42             | RCP       | 122.3               |
| I-20-18WB               | C-WB            | YES                       | 42             | RCP       | 163.2               |
| I-20-19                 | C-EB            | YES                       | 18             | RCP       | 79.7ABS             |
| I-20-20                 | C-WB            | YES                       | 18             | RCP       | 81.1                |
| I-20-21                 | EB-WB           | YES                       | 6X6 CULVERT    | RCP       | 288.0               |
| I-20-22                 | N/A             |                           | 18             |           |                     |
| I-20-23EB               | EB-C            | NO                        | 24             | RCP       | 63.4                |
| I-20-23WB               | C-WB            | NO                        | 24             | RCP       | 80.1                |
| I-20-24                 |                 | FULL OF DE-<br>BRIS/WATER | 4X4 CULVERT    | RCP       |                     |
| I-20-25                 | N/A             |                           | 42             |           |                     |
| I-20-26EB<br>Changed to | EB-C<br>Page 44 | YES<br>Just past          | 18<br>overpass | RCP       | 37.6ABS             |
| I-20-26WB<br>Changed to | C-WB<br>Page 44 | YES<br>Just past          | 18<br>overpass | RCP       | 87.6                |
| I-20-27                 |                 | FULL OF DE-<br>BRIS/WATER | 30             | RCP       |                     |