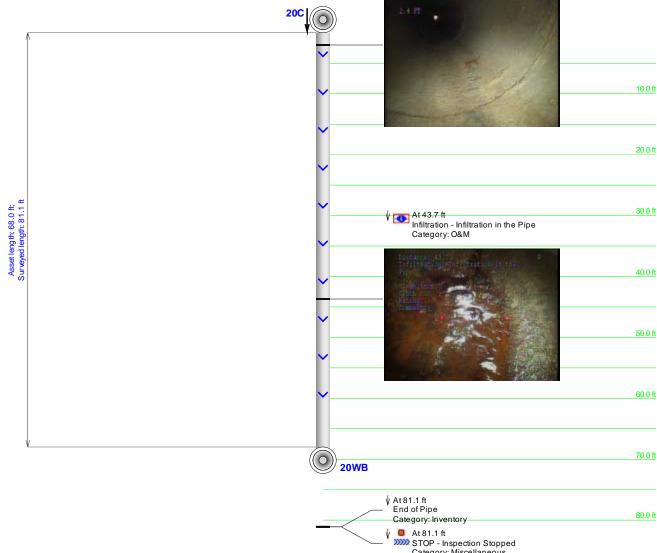

| Pipe ID                 | Station #       | Defect                    | Pipe Size      | Pipe Type | Measured<br>Footage |
|-------------------------|-----------------|---------------------------|----------------|-----------|---------------------|
| I-20-15EB               | EB-C            | YES                       | 24             | RCP       | 88.0ABS             |
| I-20-15WB               | C-WB            | YES                       | 24             | RCP       | 101.5               |
| I-20-16EB               | EB-C            | YES                       | 24             | RCP       | 65.5                |
| I-20-16WB               | C-WB            | YES                       | 24             | RCP       | 87.9                |
| I-20-17                 | EB-WB           | YES                       | 8X8 CULVERT    | RCP       | 211.0               |
| I-20-18A                | 18A-WB          | NO                        | 24             | RCP       | 98.6                |
| I-20-18EB               | EB-C            | YES                       | 42             | RCP       | 122.3               |
| I-20-18WB               | C-WB            | YES                       | 42             | RCP       | 163.2               |
| I-20-19                 | C-EB            | YES                       | 18             | RCP       | 79.7ABS             |
| I-20-20                 | C-WB            | YES                       | 18             | RCP       | 81.1                |
| I-20-21                 | EB-WB           | YES                       | 6X6 CULVERT    | RCP       | 288.0               |
| I-20-22                 | N/A             |                           | 18             |           |                     |
| I-20-23EB               | EB-C            | NO                        | 24             | RCP       | 63.4                |
| I-20-23WB               | C-WB            | NO                        | 24             | RCP       | 80.1                |
| I-20-24                 |                 | FULL OF DE-<br>BRIS/WATER | 4X4 CULVERT    | RCP       |                     |
| I-20-25                 | N/A             |                           | 42             |           |                     |
| I-20-26EB<br>Changed to | EB-C<br>Page 44 | YES<br>Just past          | 18<br>overpass | RCP       | 37.6ABS             |
| I-20-26WB<br>Changed to | C-WB<br>Page 44 | YES<br>Just past          | 18<br>overpass | RCP       | 87.6                |
| I-20-27                 |                 | FULL OF DE-<br>BRIS/WATER | 30             | RCP       |                     |