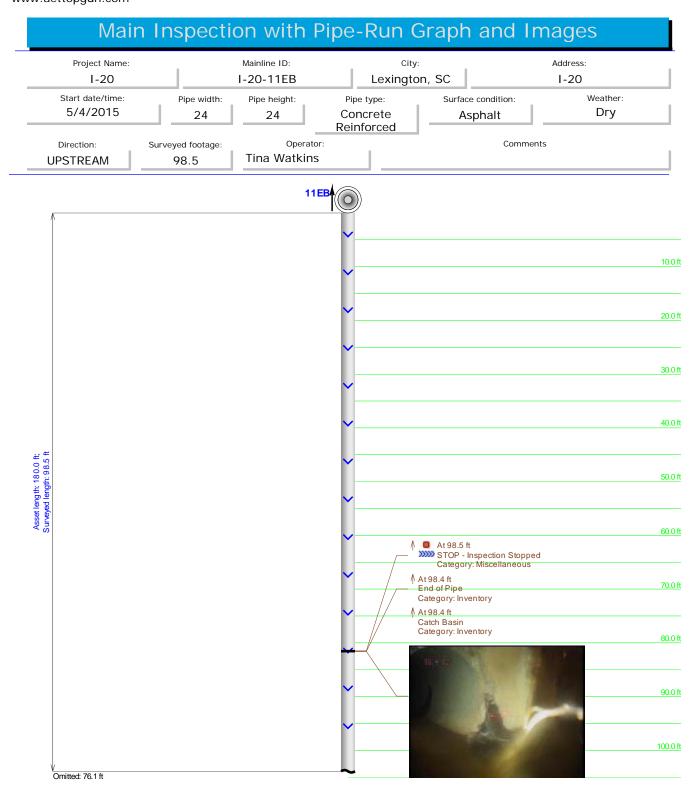

ert | RCP       | 270            | Full of Debris |

### CULVERT





Omitted: 96.5 ft













Omitted: 91.1 ft



Omitted: 66.7 ft







Omitted: 15.3 ft





| Pipe ID | Pipe Size     | Pipe Type | Length | Defect |
|---------|---------------|-----------|--------|--------|
| 8       | 12x12 Culvert | RCP       | 166.0  | Yes    |

# CULVERT





# **AET Services**

#### **Robotic Inspections**

| Pipe ID | Pipe Size | Pipe Type | Planned Length | Defect         |
|---------|-----------|-----------|----------------|----------------|
| 9       | 24        | RCP       | 260'           | Full of Debris |





| Pipe ID | Pipe Size  | Pipe Type | Length | Defect |
|---------|------------|-----------|--------|--------|
| 10      | 4x4Culvert | RCP       | 290.0  | Yes    |

# CULVERT



















Omitted: 47.5 ft







Omitted: 17.2 ft





## **AET Services**

#### **Robotic Inspections**

| Pipe ID | Pipe Size | Pipe Type | Planned Length | Defect         |
|---------|-----------|-----------|----------------|----------------|
| 12      | 24        | RCP       | 168'           | Full of Debris |













Omitted: 29.7 ft









































| Pipe ID | Pipe Size   | Pipe Type | Length | Defect |
|---------|-------------|-----------|--------|--------|
| 17      | 8x8 Culvert | RCP       | 211.0  | Yes    |

# CULVERT











Omitted: 41.4 ft

70.0 ft















Category: Miscellaneous

**AET Services** 623 Rices Creek Road Liberty,SC 29657 1-800-990-8406







#### **Robotic Inspections**

| Pipe ID | Pipe Size   | Pipe Type | Lengt