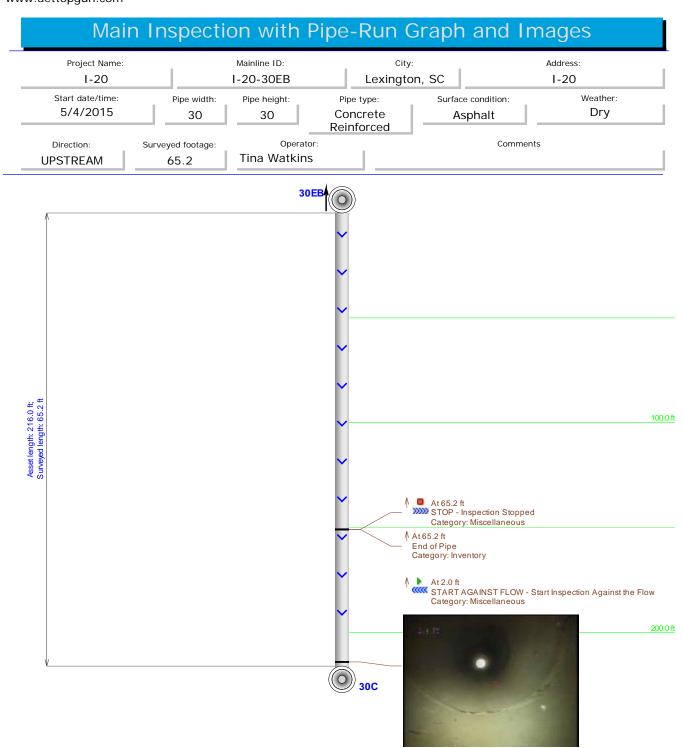

<sup>\*</sup> There are no apparent defects or deformities noted in this inspection.

| Pipe ID   | Station # | Defect                    | Pipe Size   | Pipe Type | Measured<br>Footage |
|-----------|-----------|---------------------------|-------------|-----------|---------------------|
| I-20-28EB | EB-C      | NO                        | 24          | RCP       | 71.1                |
| I-20-28WB | C-WB      | NO                        | 24          | RCP       | 166.1               |
| I-20-29EB | EB-C      | NO                        | 24          | RCP       | 71.4                |
| I-20-29WB | C-WB      | NO                        | 24          | RCP       | 88.3                |
| I-20-30EB | EB-C      | NO                        | 30          | RCP       | 65.2                |
| I-20-30WB | C-WB      | YES                       | 30          | RCP       | 97.4ABS             |
| I-20-31EB | EB-C      | YES                       | 24          | RCP       | 85.0                |
| I-20-31WB | C-WB      | NO                        | 24          | RCP       | 100.5               |
| I-20-32   |           | FULL OF DE-<br>BRIS/WATER | 4X4 CULVERT | RCP       |                     |
| I-20-33   |           | FULL OF DE-<br>BRIS/WATER | 30          | RCP       |                     |
| I-20-34   | C-WB      | NO                        | 18          | RCP       | 99.4                |
| I-20-35EB | C-EB      | NO                        | 24          | RCP       | 128.2               |
| I-20-35WB | WB-C      | NO                        | 24          | RCP       | 77.6                |
| I-20-36   | C-EB      | NO                        | 18          | RCP       | 122.0               |
| I-20-37   |           | FULL OF DE-<br>BRIS/WATER | 36          | RCP       |                     |
| I-20-38   |           | FULL OF DE-<br>BRIS/WATER | 36          | RCP       |                     |
| I-20-39   | C-WB      | YES                       | 18          | RCP       | 170.6               |
| I-20-40   |           | FULL OF DE-<br>BRIS/WATER | 30          | RCP       |                     |
| 1-20-41   | C-WB      | YES                       | 18          | RCP       | 111.1               |