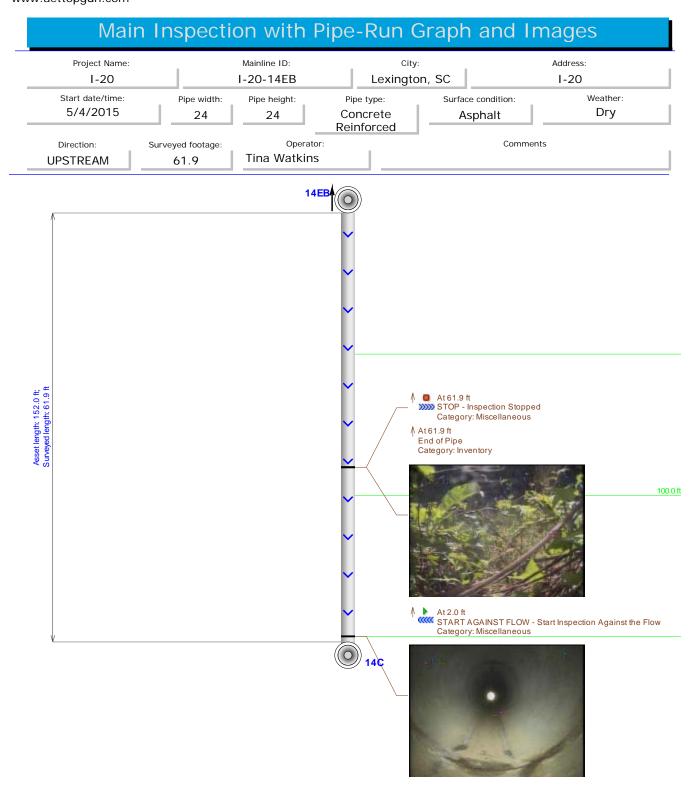

#### Project Summary I-20

| Pipe ID   | Station # | Defect                    | Pipe Size        | Pipe Type | Measured<br>Footage |
|-----------|-----------|---------------------------|------------------|-----------|---------------------|
| I-20-1    |           | N/A                       | 24?              | RCP?      |                     |
| I-20-2    | EB-WB     | YES                       | 10x12 Culvert    | RCP       | 257.0               |
| I-20-3A   | 3A        | YES                       | 36               | RCP       | 38.1                |
| I-20-3    | EB-WB     | YES                       | 36               | RCP       | 264.9               |
| I-20-4EB  | EB-C      | NO                        | 18               | RCP       | 76.2                |
| i-20-4WB  | C-WB      | YES                       | 18               | RCP       | ABS                 |
| I-20-5    | EB-WB     | FULL OF<br>DEBRIS         | 4X4 CULVERT      | RCP       |                     |
| I-20-6    | WB-EB     | YES                       | 24               | RCP       | 223.4               |
| I-20-7EB  | EB-C      | NO                        | 30               | RCP       | 82.7                |
| I-20-7WB  | C-WB      | YES                       | 30               | RCP       | 103.7 ABS           |
| I-20-8    | EB-EB     | YES                       | 12X12<br>CULVERT | RCP       | 211.0               |
| I-20-9    |           | FULL OF DE-<br>BRIS/WATER | 24               | RCP       |                     |
| I-20-10   | WB-EB     | YES                       | 4X4 CULVERT      | RCP       | 290.0               |
| I-20-11EB | EB-C      | YES                       | 24               | RCP       | 98.5                |
| I-20-11WB | C-WB      | YES                       | 24               | RCP       | 125.9ABS            |
| I-20-12   |           | FULL OF DE-<br>BRIS/WATER | 24               | RCP       |                     |
| I-20-13EB | EB-C      | NO                        | 24               | RCP       | 61.5                |
| I-20-13WB | C-WB      | YES                       | 24               | RCP       | 90.5                |
| I-20-14EB | EB-C      | NO                        | 24               | RCP       | 61.9                |