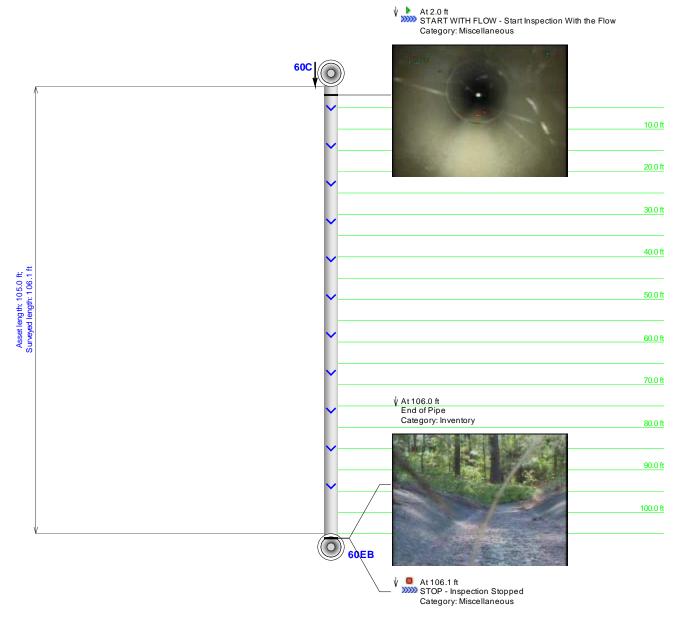

| Pipe ID   | Station # | Defect | Pipe Size   | Pipe Type | Measured<br>Footage |
|-----------|-----------|--------|-------------|-----------|---------------------|
| I-20-58   | WB-EB     | YES    | 5X5 CULVERT | RCP       | 287.0               |
| I-20-59   | C-EB      | YES    | 18          | RCP       | 100.6ABS            |
| I-20-60   | C-EB      | NO     | 18          | RCP       | 106.1               |
| I-20-61   | WB-EB     | YES    | 8X8 CULVERT | RCP       | 208.0               |
| I-20-62EB | C-EB      | YES    | 18          | RCP       | 74.4 ABS            |
| I-20-63   | C-WB      | YES    | 18          | RCP       | 192.8               |
| I-20-64   | C-EB      | NO     | 18          | RCP       | 103.2               |
| I-20-65EB | C-EB      | NO     | 36          | RCP       | 129.8               |
| I-20-65WB | WB-C      | NO     | 36          | RCP       | 122.1               |
| I-20-66EB | C-EB      | YES    | 24          | RCP       | 113.8               |
| I-20-66WB | WB-C      | NO     | 24          | RCP       | 86.6                |
| I-20-67   | C-EB      | NO     | 18          | RCP       | 127.9               |
|           |           |        |             |           |                     |
|           |           |        |             |           |                     |
|           |           |        |             |           |                     |
|           |           |        |             |           |                     |
|           |           |        |             |           |                     |
|           |           |        |             |           |                     |
|           |           |        |             |           |                     |