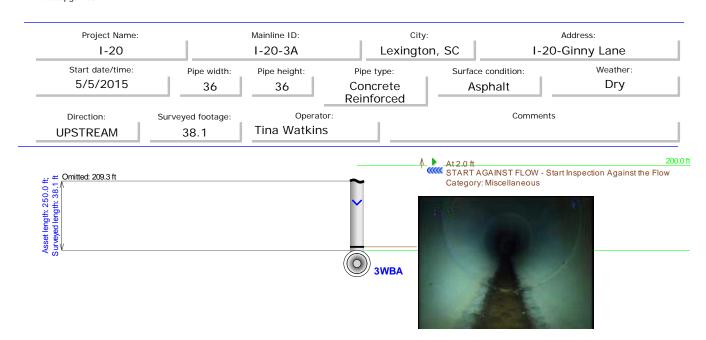

#### Project Summary I-20

| Pipe ID   | Station # | Defect                    | Pipe Size        | Pipe Type | Measured<br>Footage |
|-----------|-----------|---------------------------|------------------|-----------|---------------------|
| I-20-1    |           | N/A                       | 24?              | RCP?      |                     |
| I-20-2    | EB-WB     | YES                       | 10x12 Culvert    | RCP       | 257.0               |
| I-20-3A   | 3A        | YES                       | 36               | RCP       | 38.1                |
| I-20-3    | EB-WB     | YES                       | 36               | RCP       | 264.9               |
| I-20-4EB  | EB-C      | NO                        | 18               | RCP       | 76.2                |
| i-20-4WB  | C-WB      | YES                       | 18               | RCP       | ABS                 |
| I-20-5    | EB-WB     | FULL OF<br>DEBRIS         | 4X4 CULVERT      | RCP       |                     |
| I-20-6    | WB-EB     | YES                       | 24               | RCP       | 223.4               |
| I-20-7EB  | EB-C      | NO                        | 30               | RCP       | 82.7                |
| I-20-7WB  | C-WB      | YES                       | 30               | RCP       | 103.7 ABS           |
| I-20-8    | EB-EB     | YES                       | 12X12<br>CULVERT | RCP       | 211.0               |
| I-20-9    |           | FULL OF DE-<br>BRIS/WATER | 24               | RCP       |                     |
| I-20-10   | WB-EB     | YES                       | 4X4 CULVERT      | RCP       | 290.0               |
| I-20-11EB | EB-C      | YES                       | 24               | RCP       | 98.5                |
| I-20-11WB | C-WB      | YES                       | 24               | RCP       | 125.9ABS            |
| I-20-12   |           | FULL OF DE-<br>BRIS/WATER | 24               | RCP       |                     |
| I-20-13EB | EB-C      | NO                        | 24               | RCP       | 61.5                |
| I-20-13WB | C-WB      | YES                       | 24               | RCP       | 90.5                |
| I-20-14EB | EB-C      | NO                        | 24               | RCP       | 61.9                |