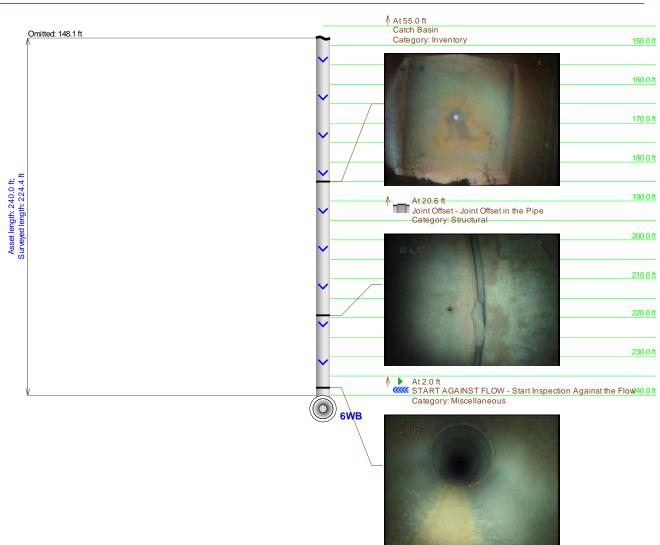

## CULVERT

3WBA

End of Pipe Category: Inventory

At 13.3 ft
Joint Offset - Joint Offset in the Pipe
Category: Structural

200.0 ft

| Pipe ID | Pipe Size   | Pipe Type | Planned Length | Defect         |
|---------|-------------|-----------|----------------|----------------|
| 5       | 4X4 Culvert | RCP       | 270            | Full of Debris |