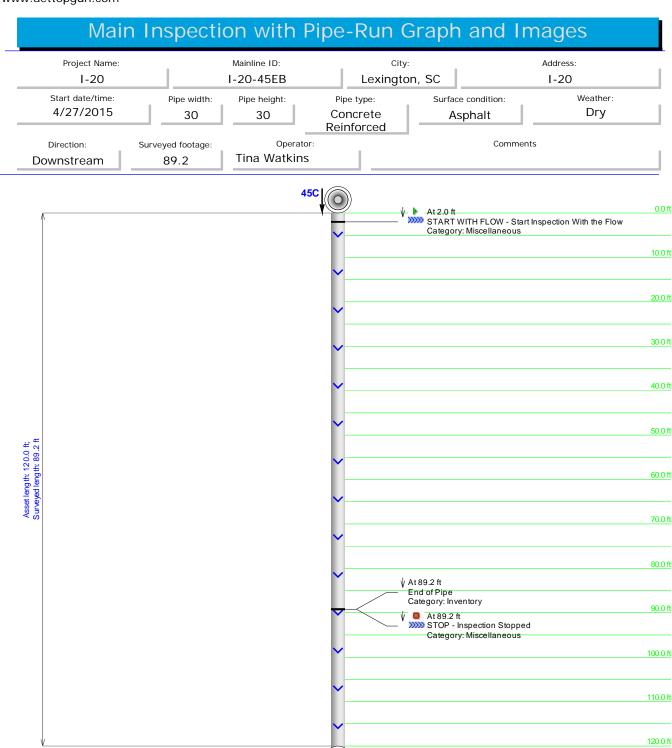

| Pipe ID   | Station # | Defect                    | Pipe Size   | Pipe Type | Measured<br>Footage |
|-----------|-----------|---------------------------|-------------|-----------|---------------------|
| I-20-42   | C-EB      | NO                        | 18          | RCP       | 186.4               |
| I-20-43   | C-EB      | YES                       | 18          | RCP       | 121.5               |
| I-20-44   | EB-WB     | YES                       | 5X5 CULVERT | RCP       | 218.0               |
| I-20-45EB | C-EB      | NO                        | 30          | RCP       | 89.2                |
| I-20-45WB | WB-C      | NO                        | 30          | RCP       | 115.5               |
| I-20-46EB | C-EB      | NO                        | 18          | RCP       | 109.8               |
| I-20-46WB | WB-C      | NO                        | 18          | RCP       | 96.0                |
| I-20-47   | C-EB      | NO                        | 18          | RCP       | 143.9               |
| I-20-48   | C-EB      | YES                       | 18          | RCP       | 123.9               |
| I-20-49   | WB-EB     | YES                       | 5X5 CULVERT | RCP       | 218.0               |
| I-20-50   | C-EB      | NO                        | 18          | RCP       | 127.2               |
| I-20-51   | WB-EB     | YES                       | 4X4 CULVERT | RCP       | 258.0               |
| I-20-52   | C-EB      | NO                        | 18          | RCP       | 159.5               |
| I-20-53   | C-EB      | NO                        | 18          | RCP       | 124.5               |
| I-20-54   | C-WB      | YES                       | 18          | RCP       | 106.5               |
| I-20-55EB | EB-C      | YES                       | 30          | RCP       | 87.7                |
| I-20-55WB | C-WB      | NO                        | 30          | RCP       | 109.9               |
| I-20-56   |           | FULL OF DE-<br>BRIS/WATER | 24          | RCP       |                     |
| I-20-57   | C-WB      | YES                       | 18          | RCP       | 109.1               |