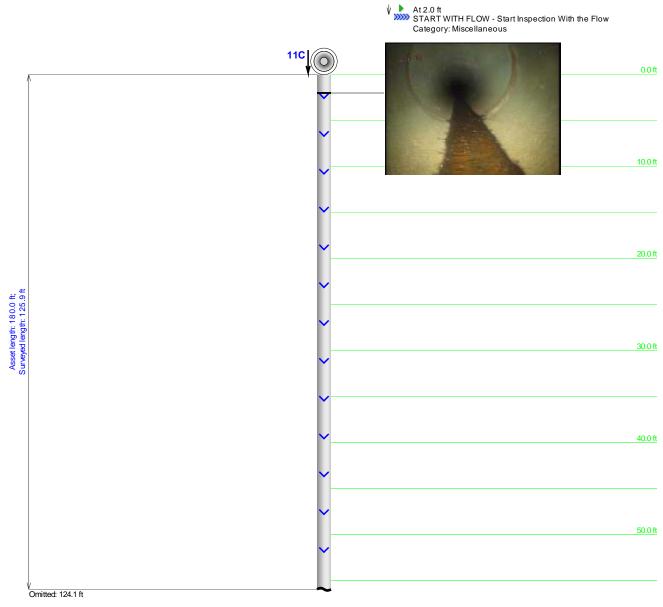

#### Project Summary I-20

| Pipe ID   | Station # | Defect                    | Pipe Size        | Pipe Type | Measured<br>Footage |
|-----------|-----------|---------------------------|------------------|-----------|---------------------|
| I-20-1    |           | N/A                       | 24?              | RCP?      |                     |
| I-20-2    | EB-WB     | YES                       | 10x12 Culvert    | RCP       | 257.0               |
| I-20-3A   | 3A        | YES                       | 36               | RCP       | 38.1                |
| I-20-3    | EB-WB     | YES                       | 36               | RCP       | 264.9               |
| I-20-4EB  | EB-C      | NO                        | 18               | RCP       | 76.2                |
| i-20-4WB  | C-WB      | YES                       | 18               | RCP       | ABS                 |
| I-20-5    | EB-WB     | FULL OF<br>DEBRIS         | 4X4 CULVERT      | RCP       |                     |
| I-20-6    | WB-EB     | YES                       | 24               | RCP       | 223.4               |
| I-20-7EB  | EB-C      | NO                        | 30               | RCP       | 82.7                |
| I-20-7WB  | C-WB      | YES                       | 30               | RCP       | 103.7 ABS           |
| I-20-8    | EB-EB     | YES                       | 12X12<br>CULVERT | RCP       | 211.0               |
| I-20-9    |           | FULL OF DE-<br>BRIS/WATER | 24               | RCP       |                     |
| I-20-10   | WB-EB     | YES                       | 4X4 CULVERT      | RCP       | 290.0               |
| I-20-11EB | EB-C      | YES                       | 24               | RCP       | 98.5                |
| I-20-11WB | C-WB      | YES                       | 24               | RCP       | 125.9ABS            |
| I-20-12   |           | FULL OF DE-<br>BRIS/WATER | 24               | RCP       |                     |
| I-20-13EB | EB-C      | NO                        | 24               | RCP       | 61.5                |
| I-20-13WB | C-WB      | YES                       | 24               | RCP       | 90.5                |
| I-20-14EB | EB-C      | NO                        | 24               | RCP       | 61.9                |