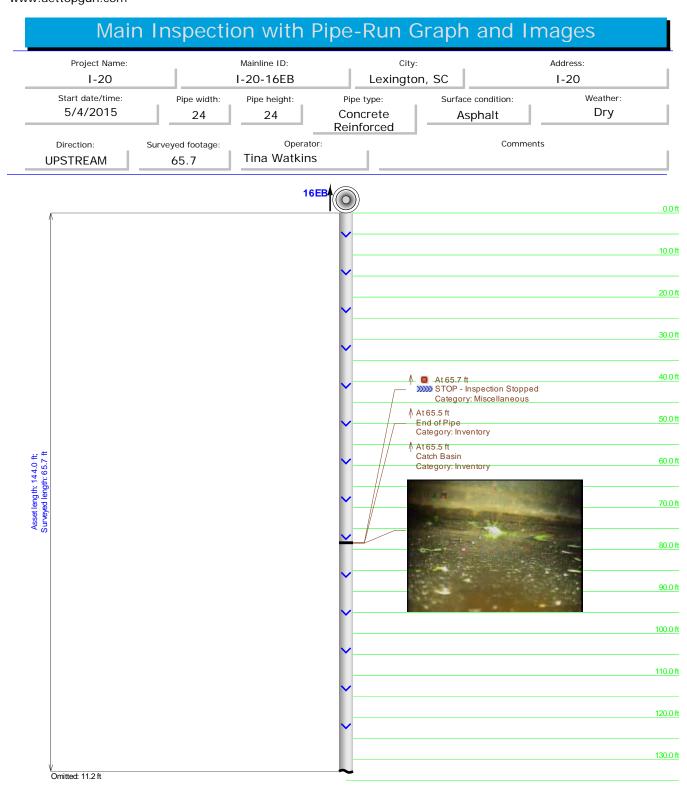

| Pipe ID                 | Station #       | Defect                    | Pipe Size      | Pipe Type | Measured<br>Footage |
|-------------------------|-----------------|---------------------------|----------------|-----------|---------------------|
| I-20-15EB               | EB-C            | YES                       | 24             | RCP       | 88.0ABS             |
| I-20-15WB               | C-WB            | YES                       | 24             | RCP       | 101.5               |
| I-20-16EB               | EB-C            | YES                       | 24             | RCP       | 65.5                |
| I-20-16WB               | C-WB            | YES                       | 24             | RCP       | 87.9                |
| I-20-17                 | EB-WB           | YES                       | 8X8 CULVERT    | RCP       | 211.0               |
| I-20-18A                | 18A-WB          | NO                        | 24             | RCP       | 98.6                |
| I-20-18EB               | EB-C            | YES                       | 42             | RCP       | 122.3               |
| I-20-18WB               | C-WB            | YES                       | 42             | RCP       | 163.2               |
| I-20-19                 | C-EB            | YES                       | 18             | RCP       | 79.7ABS             |
| I-20-20                 | C-WB            | YES                       | 18             | RCP       | 81.1                |
| I-20-21                 | EB-WB           | YES                       | 6X6 CULVERT    | RCP       | 288.0               |
| I-20-22                 | N/A             |                           | 18             |           |                     |
| I-20-23EB               | EB-C            | NO                        | 24             | RCP       | 63.4                |
| I-20-23WB               | C-WB            | NO                        | 24             | RCP       | 80.1                |
| I-20-24                 |                 | FULL OF DE-<br>BRIS/WATER | 4X4 CULVERT    | RCP       |                     |
| I-20-25                 | N/A             |                           | 42             |           |                     |
| I-20-26EB<br>Changed to | EB-C<br>Page 44 | YES<br>Just past          | 18<br>overpass | RCP       | 37.6ABS             |
| I-20-26WB<br>Changed to | C-WB<br>Page 44 | YES<br>Just past          | 18<br>overpass | RCP       | 87.6                |
| I-20-27                 |                 | FULL OF DE-<br>BRIS/WATER | 30             | RCP       |                     |