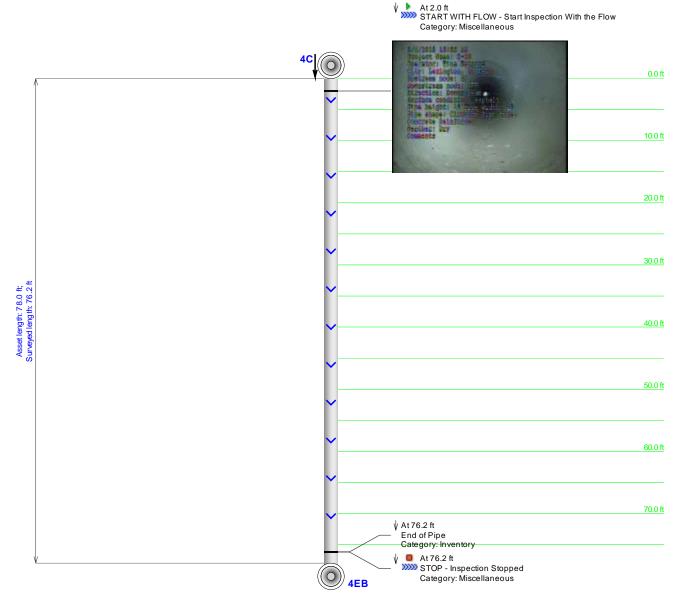

#### Project Summary I-20

| Pipe ID   | Station # | Defect                    | Pipe Size        | Pipe Type | Measured<br>Footage |
|-----------|-----------|---------------------------|------------------|-----------|---------------------|
| I-20-1    |           | N/A                       | 24?              | RCP?      |                     |
| I-20-2    | EB-WB     | YES                       | 10x12 Culvert    | RCP       | 257.0               |
| I-20-3A   | 3A        | YES                       | 36               | RCP       | 38.1                |
| I-20-3    | EB-WB     | YES                       | 36               | RCP       | 264.9               |
| I-20-4EB  | EB-C      | NO                        | 18               | RCP       | 76.2                |
| i-20-4WB  | C-WB      | YES                       | 18               | RCP       | ABS                 |
| I-20-5    | EB-WB     | FULL OF<br>DEBRIS         | 4X4 CULVERT      | RCP       |                     |
| I-20-6    | WB-EB     | YES                       | 24               | RCP       | 223.4               |
| I-20-7EB  | EB-C      | NO                        | 30               | RCP       | 82.7                |
| I-20-7WB  | C-WB      | YES                       | 30               | RCP       | 103.7 ABS           |
| I-20-8    | EB-EB     | YES                       | 12X12<br>CULVERT | RCP       | 211.0               |
| I-20-9    |           | FULL OF DE-<br>BRIS/WATER | 24               | RCP       |                     |
| I-20-10   | WB-EB     | YES                       | 4X4 CULVERT      | RCP       | 290.0               |
| I-20-11EB | EB-C      | YES                       | 24               | RCP       | 98.5                |
| I-20-11WB | C-WB      | YES                       | 24               | RCP       | 125.9ABS            |
| I-20-12   |           | FULL OF DE-<br>BRIS/WATER | 24               | RCP       |                     |
| I-20-13EB | EB-C      | NO                        | 24               | RCP       | 61.5                |
| I-20-13WB | C-WB      | YES                       | 24               | RCP       | 90.5                |
| I-20-14EB | EB-C      | NO                        | 24               | RCP       | 61.9                |