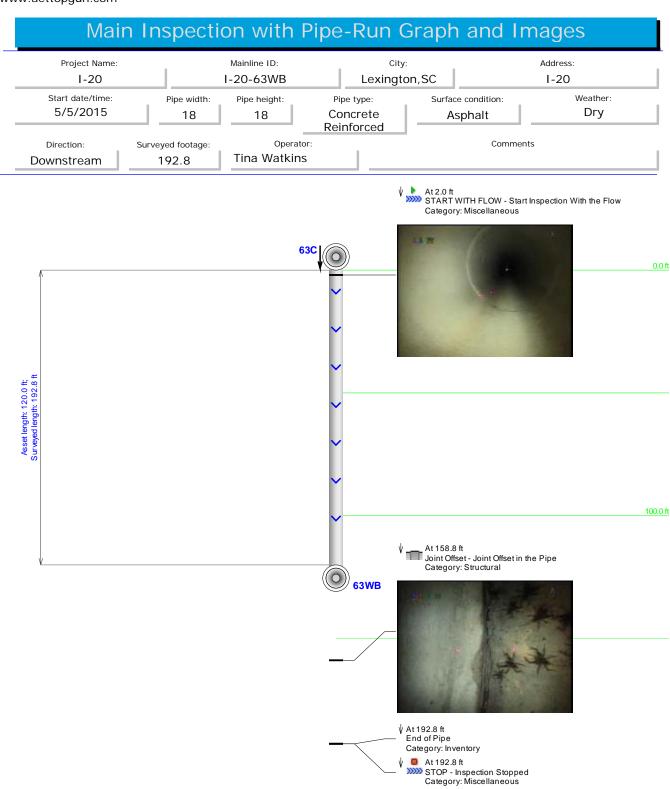

| Pipe ID   | Station # | Defect | Pipe Size   | Pipe Type | Measured<br>Footage |
|-----------|-----------|--------|-------------|-----------|---------------------|
| I-20-58   | WB-EB     | YES    | 5X5 CULVERT | RCP       | 287.0               |
| I-20-59   | C-EB      | YES    | 18          | RCP       | 100.6ABS            |
| I-20-60   | C-EB      | NO     | 18          | RCP       | 106.1               |
| I-20-61   | WB-EB     | YES    | 8X8 CULVERT | RCP       | 208.0               |
| I-20-62EB | C-EB      | YES    | 18          | RCP       | 74.4 ABS            |
| I-20-63   | C-WB      | YES    | 18          | RCP       | 192.8               |
| I-20-64   | C-EB      | NO     | 18          | RCP       | 103.2               |
| I-20-65EB | C-EB      | NO     | 36          | RCP       | 129.8               |
| I-20-65WB | WB-C      | NO     | 36          | RCP       | 122.1               |
| I-20-66EB | C-EB      | YES    | 24          | RCP       | 113.8               |
| I-20-66WB | WB-C      | NO     | 24          | RCP       | 86.6                |
| I-20-67   | C-EB      | NO     | 18          | RCP       | 127.9               |
|           |           |        |             |           |                     |
|           |           |        |             |           |                     |
|           |           |        |             |           |                     |
|           |           |        |             |           |                     |
|           |           |        |             |           |                     |
|           |           |        |             |           |                     |
|           |           |        |             |           |                     |