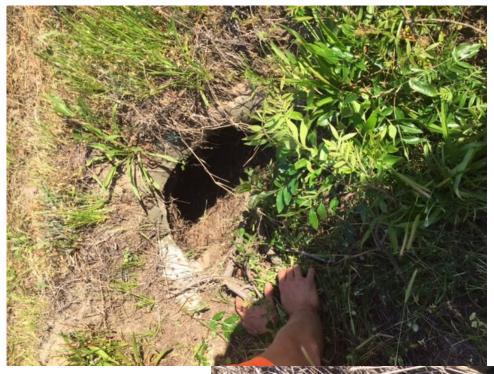

Category: Miscellaneous

41WB

| Pipe ID | Pipe Size   | Pipe Type | Planned Length | Defect |
|---------|-------------|-----------|----------------|--------|
| 44      | 5x5 Culvert | RCP       | 218.0          | Yes    |