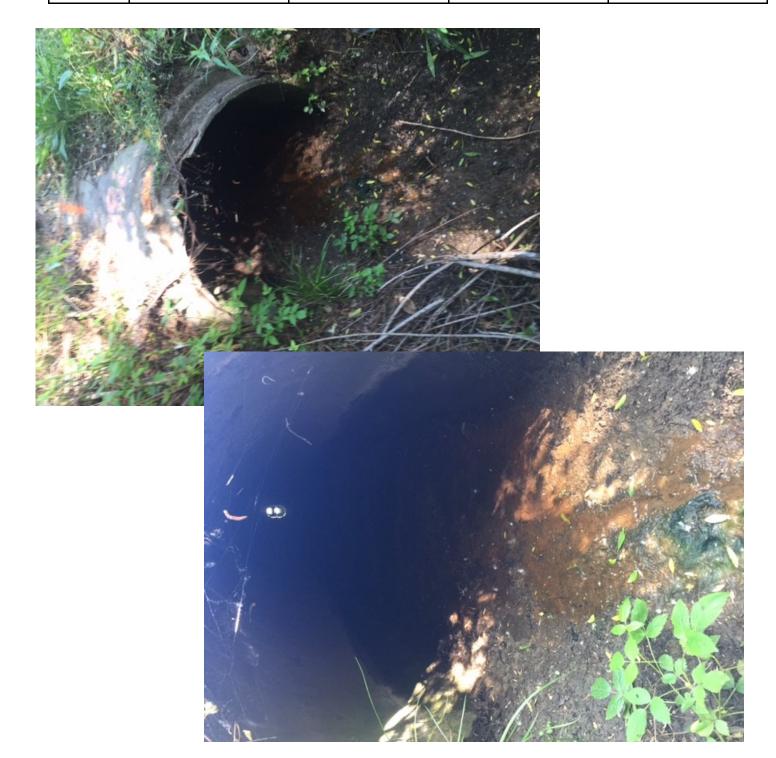

<sup>\*</sup> There are no apparent defects or deformities noted in this inspection.

| Pipe ID   | Station # | Defect                    | Pipe Size   | Pipe Type | Measured<br>Footage |
|-----------|-----------|---------------------------|-------------|-----------|---------------------|
| I-20-28EB | EB-C      | NO                        | 24          | RCP       | 71.1                |
| I-20-28WB | C-WB      | NO                        | 24          | RCP       | 166.1               |
| I-20-29EB | EB-C      | NO                        | 24          | RCP       | 71.4                |
| I-20-29WB | C-WB      | NO                        | 24          | RCP       | 88.3                |
| I-20-30EB | EB-C      | NO                        | 30          | RCP       | 65.2                |
| I-20-30WB | C-WB      | YES                       | 30          | RCP       | 97.4ABS             |
| I-20-31EB | EB-C      | YES                       | 24          | RCP       | 85.0                |
| I-20-31WB | C-WB      | NO                        | 24          | RCP       | 100.5               |
| I-20-32   |           | FULL OF DE-<br>BRIS/WATER | 4X4 CULVERT | RCP       |                     |
| I-20-33   |           | FULL OF DE-<br>BRIS/WATER | 30          | RCP       |                     |
| I-20-34   | C-WB      | NO                        | 18          | RCP       | 99.4                |
| I-20-35EB | C-EB      | NO                        | 24          | RCP       | 128.2               |
| I-20-35WB | WB-C      | NO                        | 24          | RCP       | 77.6                |
| I-20-36   | C-EB      | NO                        | 18          | RCP       | 122.0               |
| I-20-37   |           | FULL OF DE-<br>BRIS/WATER | 36          | RCP       |                     |
| I-20-38   |           | FULL OF DE-<br>BRIS/WATER | 36          | RCP       |                     |
| I-20-39   | C-WB      | YES                       | 18          | RCP       | 170.6               |
| I-20-40   |           | FULL OF DE-<br>BRIS/WATER | 30          | RCP       |                     |
| 1-20-41   | C-WB      | YES                       | 18          | RCP       | 111.1               |