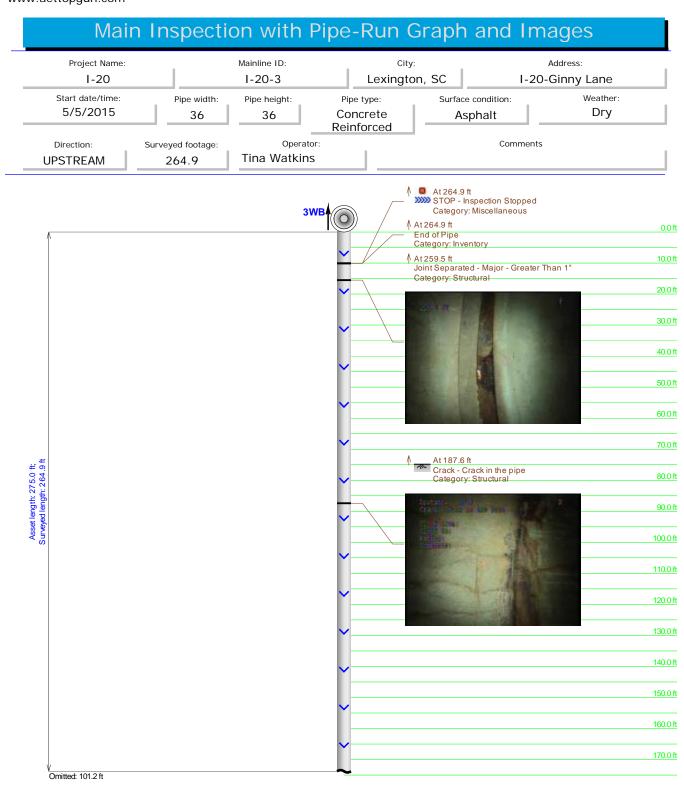

| Pipe ID                 | Station #       | Defect                    | Pipe Size      | Pipe Type | Measured<br>Footage |
|-------------------------|-----------------|---------------------------|----------------|-----------|---------------------|
| I-20-15EB               | EB-C            | YES                       | 24             | RCP       | 88.0ABS             |
| I-20-15WB               | C-WB            | YES                       | 24             | RCP       | 101.5               |
| I-20-16EB               | EB-C            | YES                       | 24             | RCP       | 65.5                |
| I-20-16WB               | C-WB            | YES                       | 24             | RCP       | 87.9                |
| I-20-17                 | EB-WB           | YES                       | 8X8 CULVERT    | RCP       | 211.0               |
| I-20-18A                | 18A-WB          | NO                        | 24             | RCP       | 98.6                |
| I-20-18EB               | EB-C            | YES                       | 42             | RCP       | 122.3               |
| I-20-18WB               | C-WB            | YES                       | 42             | RCP       | 163.2               |
| I-20-19                 | C-EB            | YES                       | 18             | RCP       | 79.7ABS             |
| I-20-20                 | C-WB            | YES                       | 18             | RCP       | 81.1                |
| I-20-21                 | EB-WB           | YES                       | 6X6 CULVERT    | RCP       | 288.0               |
| I-20-22                 | N/A             |                           | 18             |           |                     |
| I-20-23EB               | EB-C            | NO                        | 24             | RCP       | 63.4                |
| I-20-23WB               | C-WB            | NO                        | 24             | RCP       | 80.1                |
| I-20-24                 |                 | FULL OF DE-<br>BRIS/WATER | 4X4 CULVERT    | RCP       |                     |
| I-20-25                 | N/A             |                           | 42             |           |                     |
| I-20-26EB<br>Changed to | EB-C<br>Page 44 | YES<br>Just past          | 18<br>overpass | RCP       | 37.6ABS             |
| I-20-26WB<br>Changed to | C-WB<br>Page 44 | YES<br>Just past          | 18<br>overpass | RCP       | 87.6                |
| I-20-27                 |                 | FULL OF DE-<br>BRIS/WATER | 30             | RCP       |                     |