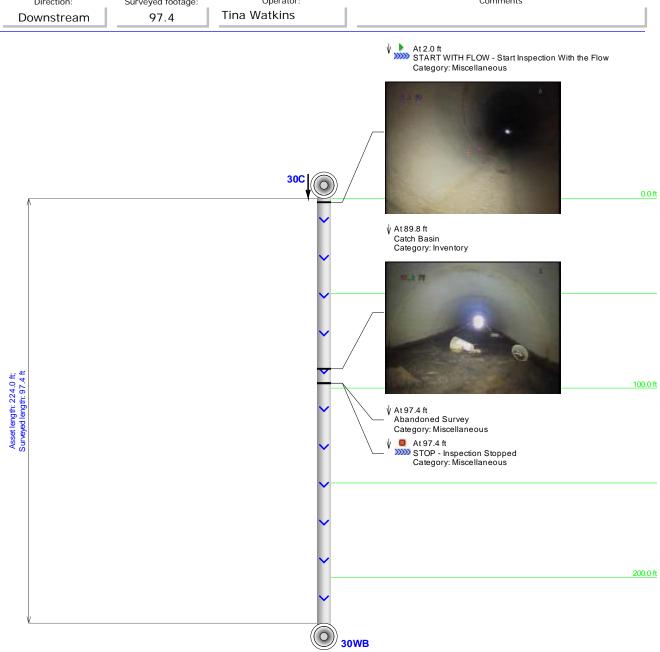

<sup>\*</sup> There are no apparent defects or deformities noted in this inspection.

| Pipe ID   | Station # | Defect                    | Pipe Size   | Pipe Type | Measured<br>Footage |
|-----------|-----------|---------------------------|-------------|-----------|---------------------|
| I-20-28EB | EB-C      | NO                        | 24          | RCP       | 71.1                |
| I-20-28WB | C-WB      | NO                        | 24          | RCP       | 166.1               |
| I-20-29EB | EB-C      | NO                        | 24          | RCP       | 71.4                |
| I-20-29WB | C-WB      | NO                        | 24          | RCP       | 88.3                |
| I-20-30EB | EB-C      | NO                        | 30          | RCP       | 65.2                |
| I-20-30WB | C-WB      | YES                       | 30          | RCP       | 97.4ABS             |
| I-20-31EB | EB-C      | YES                       | 24          | RCP       | 85.0                |
| I-20-31WB | C-WB      | NO                        | 24          | RCP       | 100.5               |
| I-20-32   |           | FULL OF DE-<br>BRIS/WATER | 4X4 CULVERT | RCP       |                     |
| I-20-33   |           | FULL OF DE-<br>BRIS/WATER | 30          | RCP       |                     |
| I-20-34   | C-WB      | NO                        | 18          | RCP       | 99.4                |
| I-20-35EB | C-EB      | NO                        | 24          | RCP       | 128.2               |
| I-20-35WB | WB-C      | NO                        | 24          | RCP       | 77.6                |
| I-20-36   | C-EB      | NO                        | 18          | RCP       | 122.0               |
| I-20-37   |           | FULL OF DE-<br>BRIS/WATER | 36          | RCP       |                     |
| I-20-38   |           | FULL OF DE-<br>BRIS/WATER | 36          | RCP       |                     |
| I-20-39   | C-WB      | YES                       | 18          | RCP       | 170.6               |
| I-20-40   |           | FULL OF DE-<br>BRIS/WATER | 30          | RCP       |                     |
| 1-20-41   | C-WB      | YES                       | 18          | RCP       | 111.1               |