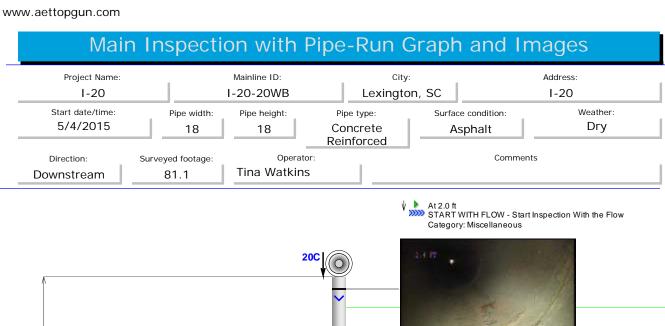

| Pipe ID                 | Station #       | Defect                    | Pipe Size      | Pipe Type | Measured<br>Footage |
|-------------------------|-----------------|---------------------------|----------------|-----------|---------------------|
| I-20-15EB               | EB-C            | YES                       | 24             | RCP       | 88.0ABS             |
| I-20-15WB               | C-WB            | YES                       | 24             | RCP       | 101.5               |
| I-20-16EB               | EB-C            | YES                       | 24             | RCP       | 65.5                |
| I-20-16WB               | C-WB            | YES                       | 24             | RCP       | 87.9                |
| I-20-17                 | EB-WB           | YES                       | 8X8 CULVERT    | RCP       | 211.0               |
| I-20-18A                | 18A-WB          | NO                        | 24             | RCP       | 98.6                |
| I-20-18EB               | EB-C            | YES                       | 42             | RCP       | 122.3               |
| I-20-18WB               | C-WB            | YES                       | 42             | RCP       | 163.2               |
| I-20-19                 | C-EB            | YES                       | 18             | RCP       | 79.7ABS             |
| I-20-20                 | C-WB            | YES                       | 18             | RCP       | 81.1                |
| I-20-21                 | EB-WB           | YES                       | 6X6 CULVERT    | RCP       | 288.0               |
| I-20-22                 | N/A             |                           | 18             |           |                     |
| I-20-23EB               | EB-C            | NO                        | 24             | RCP       | 63.4                |
| I-20-23WB               | C-WB            | NO                        | 24             | RCP       | 80.1                |
| I-20-24                 |                 | FULL OF DE-<br>BRIS/WATER | 4X4 CULVERT    | RCP       |                     |
| I-20-25                 | N/A             |                           | 42             |           |                     |
| I-20-26EB<br>Changed to | EB-C<br>Page 44 | YES<br>Just past          | 18<br>overpass | RCP       | 37.6ABS             |
| I-20-26WB<br>Changed to | C-WB<br>Page 44 | YES<br>Just past          | 18<br>overpass | RCP       | 87.6                |
| I-20-27                 |                 | FULL OF DE-<br>BRIS/WATER | 30             | RCP       |                     |