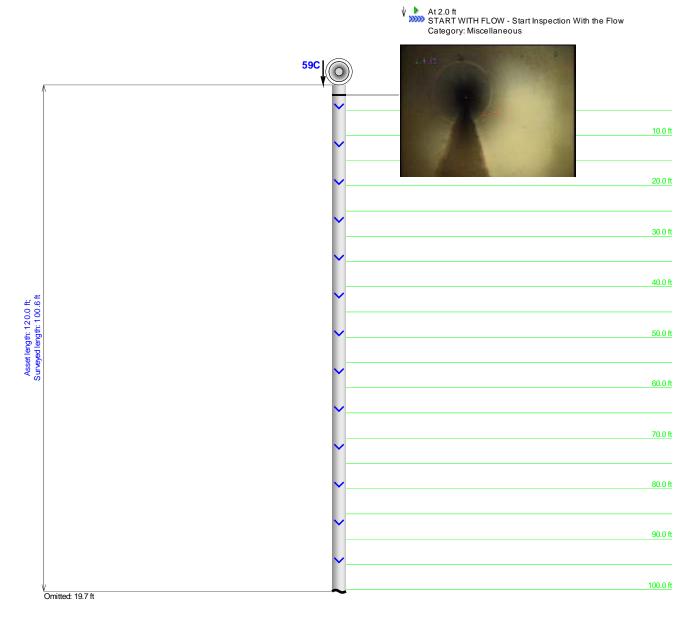

| Pipe ID   | Station # | Defect | Pipe Size   | Pipe Type | Measured<br>Footage |
|-----------|-----------|--------|-------------|-----------|---------------------|
| I-20-58   | WB-EB     | YES    | 5X5 CULVERT | RCP       | 287.0               |
| I-20-59   | C-EB      | YES    | 18          | RCP       | 100.6ABS            |
| I-20-60   | C-EB      | NO     | 18          | RCP       | 106.1               |
| I-20-61   | WB-EB     | YES    | 8X8 CULVERT | RCP       | 208.0               |
| I-20-62EB | C-EB      | YES    | 18          | RCP       | 74.4 ABS            |
| I-20-63   | C-WB      | YES    | 18          | RCP       | 192.8               |
| I-20-64   | C-EB      | NO     | 18          | RCP       | 103.2               |
| I-20-65EB | C-EB      | NO     | 36          | RCP       | 129.8               |
| I-20-65WB | WB-C      | NO     | 36          | RCP       | 122.1               |
| I-20-66EB | C-EB      | YES    | 24          | RCP       | 113.8               |
| I-20-66WB | WB-C      | NO     | 24          | RCP       | 86.6                |
| I-20-67   | C-EB      | NO     | 18          | RCP       | 127.9               |
|           |           |        |             |           |                     |
|           |           |        |             |           |                     |
|           |           |        |             |           |                     |
|           |           |        |             |           |                     |
|           |           |        |             |           |                     |
|           |           |        |             |           |                     |
|           |           |        |             |           |                     |