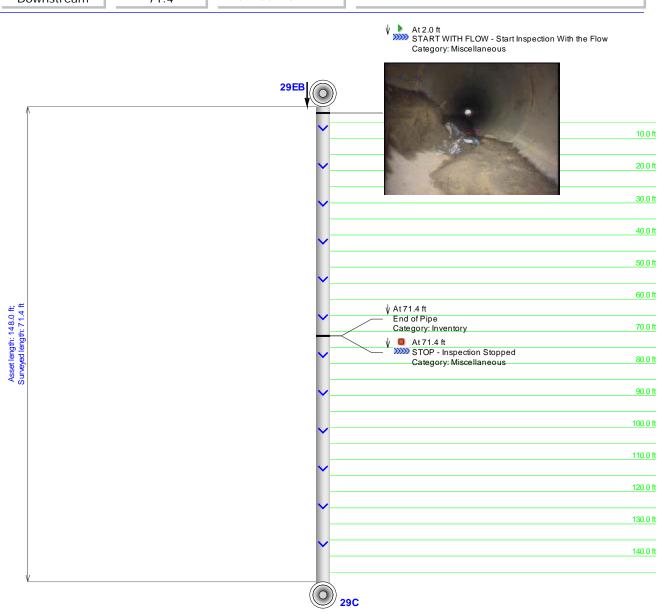

<sup>\*</sup> There are no apparent defects or deformities noted in this inspection.

| Pipe ID   | Station # | Defect                    | Pipe Size   | Pipe Type | Measured<br>Footage |
|-----------|-----------|---------------------------|-------------|-----------|---------------------|
| I-20-28EB | EB-C      | NO                        | 24          | RCP       | 71.1                |
| I-20-28WB | C-WB      | NO                        | 24          | RCP       | 166.1               |
| I-20-29EB | EB-C      | NO                        | 24          | RCP       | 71.4                |
| I-20-29WB | C-WB      | NO                        | 24          | RCP       | 88.3                |
| I-20-30EB | EB-C      | NO                        | 30          | RCP       | 65.2                |
| I-20-30WB | C-WB      | YES                       | 30          | RCP       | 97.4ABS             |
| I-20-31EB | EB-C      | YES                       | 24          | RCP       | 85.0                |
| I-20-31WB | C-WB      | NO                        | 24          | RCP       | 100.5               |
| I-20-32   |           | FULL OF DE-<br>BRIS/WATER | 4X4 CULVERT | RCP       |                     |
| I-20-33   |           | FULL OF DE-<br>BRIS/WATER | 30          | RCP       |                     |
| I-20-34   | C-WB      | NO                        | 18          | RCP       | 99.4                |
| I-20-35EB | C-EB      | NO                        | 24          | RCP       | 128.2               |
| I-20-35WB | WB-C      | NO                        | 24          | RCP       | 77.6                |
| I-20-36   | C-EB      | NO                        | 18          | RCP       | 122.0               |
| I-20-37   |           | FULL OF DE-<br>BRIS/WATER | 36          | RCP       |                     |
| I-20-38   |           | FULL OF DE-<br>BRIS/WATER | 36          | RCP       |                     |
| I-20-39   | C-WB      | YES                       | 18          | RCP       | 170.6               |
| I-20-40   |           | FULL OF DE-<br>BRIS/WATER | 30          | RCP       |                     |
| 1-20-41   | C-WB      | YES                       | 18          | RCP       | 111.1               |