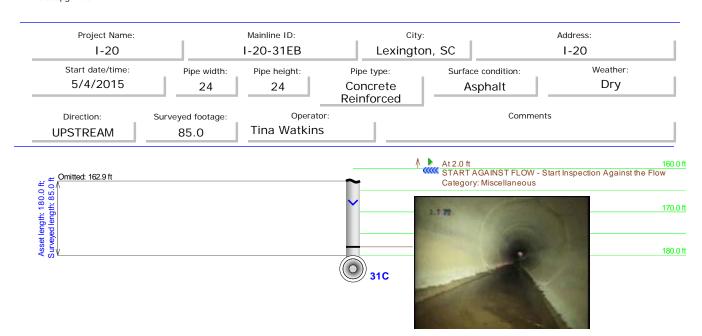

<sup>\*</sup> There are no apparent defects or deformities noted in this inspection.

| Pipe ID   | Station # | Defect                    | Pipe Size   | Pipe Type | Measured<br>Footage |
|-----------|-----------|---------------------------|-------------|-----------|---------------------|
| I-20-28EB | EB-C      | NO                        | 24          | RCP       | 71.1                |
| I-20-28WB | C-WB      | NO                        | 24          | RCP       | 166.1               |
| I-20-29EB | EB-C      | NO                        | 24          | RCP       | 71.4                |
| I-20-29WB | C-WB      | NO                        | 24          | RCP       | 88.3                |
| I-20-30EB | EB-C      | NO                        | 30          | RCP       | 65.2                |
| I-20-30WB | C-WB      | YES                       | 30          | RCP       | 97.4ABS             |
| I-20-31EB | EB-C      | YES                       | 24          | RCP       | 85.0                |
| I-20-31WB | C-WB      | NO                        | 24          | RCP       | 100.5               |
| I-20-32   |           | FULL OF DE-<br>BRIS/WATER | 4X4 CULVERT | RCP       |                     |
| I-20-33   |           | FULL OF DE-<br>BRIS/WATER | 30          | RCP       |                     |
| I-20-34   | C-WB      | NO                        | 18          | RCP       | 99.4                |
| I-20-35EB | C-EB      | NO                        | 24          | RCP       | 128.2               |
| I-20-35WB | WB-C      | NO                        | 24          | RCP       | 77.6                |
| I-20-36   | C-EB      | NO                        | 18          | RCP       | 122.0               |
| I-20-37   |           | FULL OF DE-<br>BRIS/WATER | 36          | RCP       |                     |
| I-20-38   |           | FULL OF DE-<br>BRIS/WATER | 36          | RCP       |                     |
| I-20-39   | C-WB      | YES                       | 18          | RCP       | 170.6               |
| I-20-40   |           | FULL OF DE-<br>BRIS/WATER | 30          | RCP       |                     |
| 1-20-41   | C-WB      | YES                       | 18          | RCP       | 111.1               |