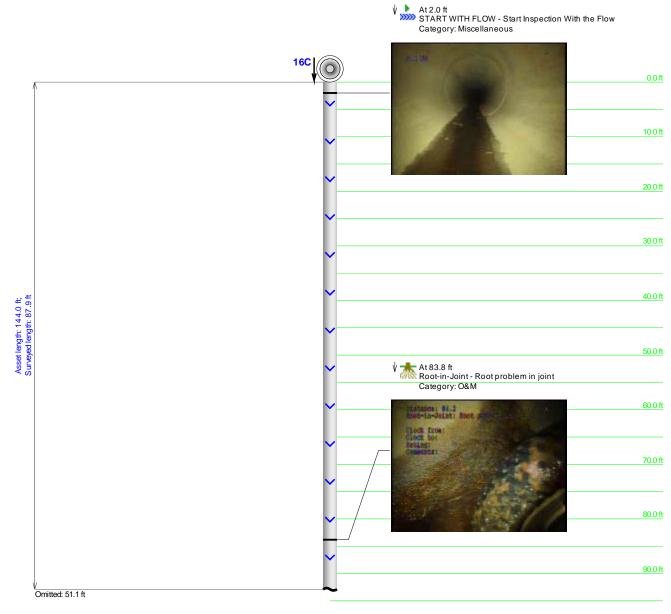

| Pipe ID                 | Station #       | Defect                    | Pipe Size      | Pipe Type | Measured<br>Footage |
|-------------------------|-----------------|---------------------------|----------------|-----------|---------------------|
| I-20-15EB               | EB-C            | YES                       | 24             | RCP       | 88.0ABS             |
| I-20-15WB               | C-WB            | YES                       | 24             | RCP       | 101.5               |
| I-20-16EB               | EB-C            | YES                       | 24             | RCP       | 65.5                |
| I-20-16WB               | C-WB            | YES                       | 24             | RCP       | 87.9                |
| I-20-17                 | EB-WB           | YES                       | 8X8 CULVERT    | RCP       | 211.0               |
| I-20-18A                | 18A-WB          | NO                        | 24             | RCP       | 98.6                |
| I-20-18EB               | EB-C            | YES                       | 42             | RCP       | 122.3               |
| I-20-18WB               | C-WB            | YES                       | 42             | RCP       | 163.2               |
| I-20-19                 | C-EB            | YES                       | 18             | RCP       | 79.7ABS             |
| I-20-20                 | C-WB            | YES                       | 18             | RCP       | 81.1                |
| I-20-21                 | EB-WB           | YES                       | 6X6 CULVERT    | RCP       | 288.0               |
| I-20-22                 | N/A             |                           | 18             |           |                     |
| I-20-23EB               | EB-C            | NO                        | 24             | RCP       | 63.4                |
| I-20-23WB               | C-WB            | NO                        | 24             | RCP       | 80.1                |
| I-20-24                 |                 | FULL OF DE-<br>BRIS/WATER | 4X4 CULVERT    | RCP       |                     |
| I-20-25                 | N/A             |                           | 42             |           |                     |
| I-20-26EB<br>Changed to | EB-C<br>Page 44 | YES<br>Just past          | 18<br>overpass | RCP       | 37.6ABS             |
| I-20-26WB<br>Changed to | C-WB<br>Page 44 | YES<br>Just past          | 18<br>overpass | RCP       | 87.6                |
| I-20-27                 |                 | FULL OF DE-<br>BRIS/WATER | 30             | RCP       |                     |