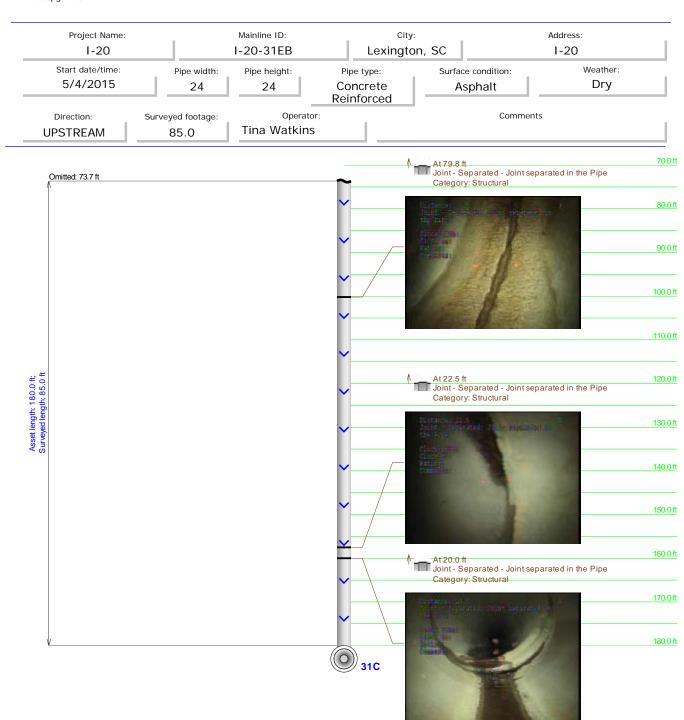

<sup>\*</sup> There are no apparent defects or deformities noted in this inspection.

| Pipe ID   | Station # | Defect                    | Pipe Size   | Pipe Type | Measured<br>Footage |
|-----------|-----------|---------------------------|-------------|-----------|---------------------|
| I-20-28EB | EB-C      | NO                        | 24          | RCP       | 71.1                |
| I-20-28WB | C-WB      | NO                        | 24          | RCP       | 166.1               |
| I-20-29EB | EB-C      | NO                        | 24          | RCP       | 71.4                |
| I-20-29WB | C-WB      | NO                        | 24          | RCP       | 88.3                |
| I-20-30EB | EB-C      | NO                        | 30          | RCP       | 65.2                |
| I-20-30WB | C-WB      | YES                       | 30          | RCP       | 97.4ABS             |
| I-20-31EB | EB-C      | YES                       | 24          | RCP       | 85.0                |
| I-20-31WB | C-WB      | NO                        | 24          | RCP       | 100.5               |
| I-20-32   |           | FULL OF DE-<br>BRIS/WATER | 4X4 CULVERT | RCP       |                     |
| I-20-33   |           | FULL OF DE-<br>BRIS/WATER | 30          | RCP       |                     |
| I-20-34   | C-WB      | NO                        | 18          | RCP       | 99.4                |
| I-20-35EB | C-EB      | NO                        | 24          | RCP       | 128.2               |
| I-20-35WB | WB-C      | NO                        | 24          | RCP       | 77.6                |
| I-20-36   | C-EB      | NO                        | 18          | RCP       | 122.0               |
| I-20-37   |           | FULL OF DE-<br>BRIS/WATER | 36          | RCP       |                     |
| I-20-38   |           | FULL OF DE-<br>BRIS/WATER | 36          | RCP       |                     |
| I-20-39   | C-WB      | YES                       | 18          | RCP       | 170.6               |
| I-20-40   |           | FULL OF DE-<br>BRIS/WATER | 30          | RCP       |                     |
| 1-20-41   | C-WB      | YES                       | 18          | RCP       | 111.1               |