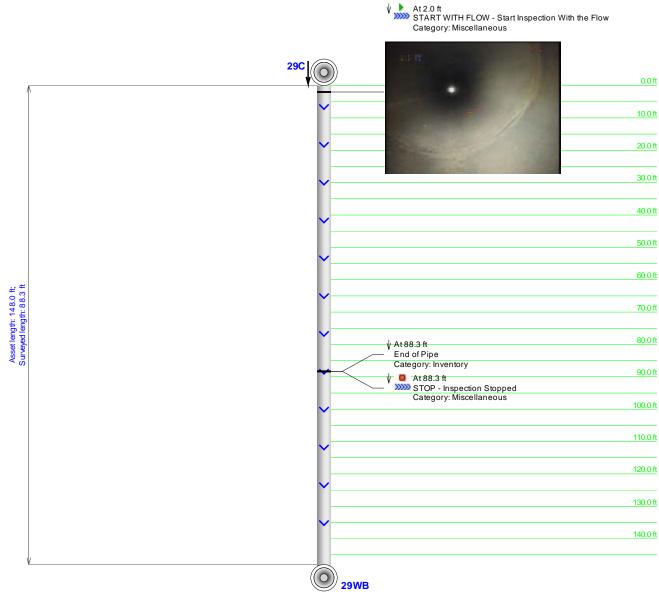

<sup>\*</sup> There are no apparent defects or deformities noted in this inspection.

| Pipe ID   | Station # | Defect                    | Pipe Size   | Pipe Type | Measured<br>Footage |
|-----------|-----------|---------------------------|-------------|-----------|---------------------|
| I-20-28EB | EB-C      | NO                        | 24          | RCP       | 71.1                |
| I-20-28WB | C-WB      | NO                        | 24          | RCP       | 166.1               |
| I-20-29EB | EB-C      | NO                        | 24          | RCP       | 71.4                |
| I-20-29WB | C-WB      | NO                        | 24          | RCP       | 88.3                |
| I-20-30EB | EB-C      | NO                        | 30          | RCP       | 65.2                |
| I-20-30WB | C-WB      | YES                       | 30          | RCP       | 97.4ABS             |
| I-20-31EB | EB-C      | YES                       | 24          | RCP       | 85.0                |
| I-20-31WB | C-WB      | NO                        | 24          | RCP       | 100.5               |
| I-20-32   |           | FULL OF DE-<br>BRIS/WATER | 4X4 CULVERT | RCP       |                     |
| I-20-33   |           | FULL OF DE-<br>BRIS/WATER | 30          | RCP       |                     |
| I-20-34   | C-WB      | NO                        | 18          | RCP       | 99.4                |
| I-20-35EB | C-EB      | NO                        | 24          | RCP       | 128.2               |
| I-20-35WB | WB-C      | NO                        | 24          | RCP       | 77.6                |
| I-20-36   | C-EB      | NO                        | 18          | RCP       | 122.0               |
| I-20-37   |           | FULL OF DE-<br>BRIS/WATER | 36          | RCP       |                     |
| I-20-38   |           | FULL OF DE-<br>BRIS/WATER | 36          | RCP       |                     |
| I-20-39   | C-WB      | YES                       | 18          | RCP       | 170.6               |
| I-20-40   |           | FULL OF DE-<br>BRIS/WATER | 30          | RCP       |                     |
| 1-20-41   | C-WB      | YES                       | 18          | RCP       | 111.1               |