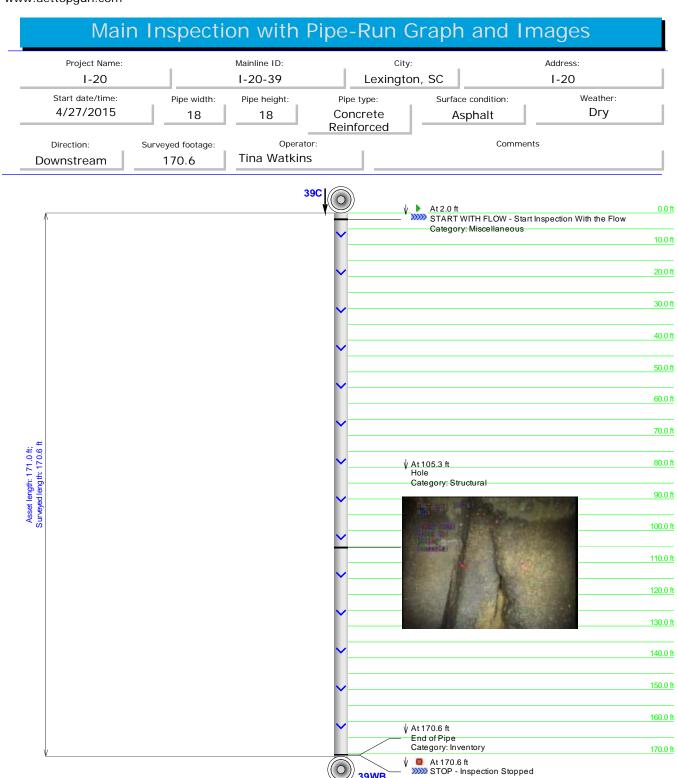

<sup>\*</sup> There are no apparent defects or deformities noted in this inspection.

| Pipe ID   | Station # | Defect                    | Pipe Size   | Pipe Type | Measured<br>Footage |
|-----------|-----------|---------------------------|-------------|-----------|---------------------|
| I-20-28EB | EB-C      | NO                        | 24          | RCP       | 71.1                |
| I-20-28WB | C-WB      | NO                        | 24          | RCP       | 166.1               |
| I-20-29EB | EB-C      | NO                        | 24          | RCP       | 71.4                |
| I-20-29WB | C-WB      | NO                        | 24          | RCP       | 88.3                |
| I-20-30EB | EB-C      | NO                        | 30          | RCP       | 65.2                |
| I-20-30WB | C-WB      | YES                       | 30          | RCP       | 97.4ABS             |
| I-20-31EB | EB-C      | YES                       | 24          | RCP       | 85.0                |
| I-20-31WB | C-WB      | NO                        | 24          | RCP       | 100.5               |
| I-20-32   |           | FULL OF DE-<br>BRIS/WATER | 4X4 CULVERT | RCP       |                     |
| I-20-33   |           | FULL OF DE-<br>BRIS/WATER | 30          | RCP       |                     |
| I-20-34   | C-WB      | NO                        | 18          | RCP       | 99.4                |
| I-20-35EB | C-EB      | NO                        | 24          | RCP       | 128.2               |
| I-20-35WB | WB-C      | NO                        | 24          | RCP       | 77.6                |
| I-20-36   | C-EB      | NO                        | 18          | RCP       | 122.0               |
| I-20-37   |           | FULL OF DE-<br>BRIS/WATER | 36          | RCP       |                     |
| I-20-38   |           | FULL OF DE-<br>BRIS/WATER | 36          | RCP       |                     |
| I-20-39   | C-WB      | YES                       | 18          | RCP       | 170.6               |
| I-20-40   |           | FULL OF DE-<br>BRIS/WATER | 30          | RCP       |                     |
| 1-20-41   | C-WB      | YES                       | 18          | RCP       | 111.1               |