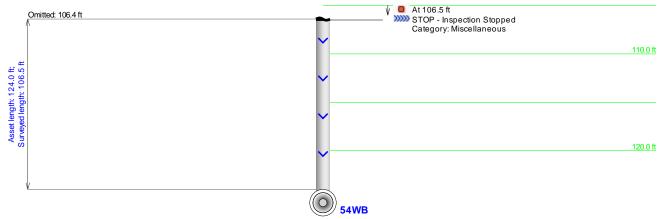

# CULVERT

Omitted: 66.3 ft

**54WB** 

↓ At 106.5 ft End of Pipe Category: Inventory

STOP - Inspection Stopped Category: Miscellaneous