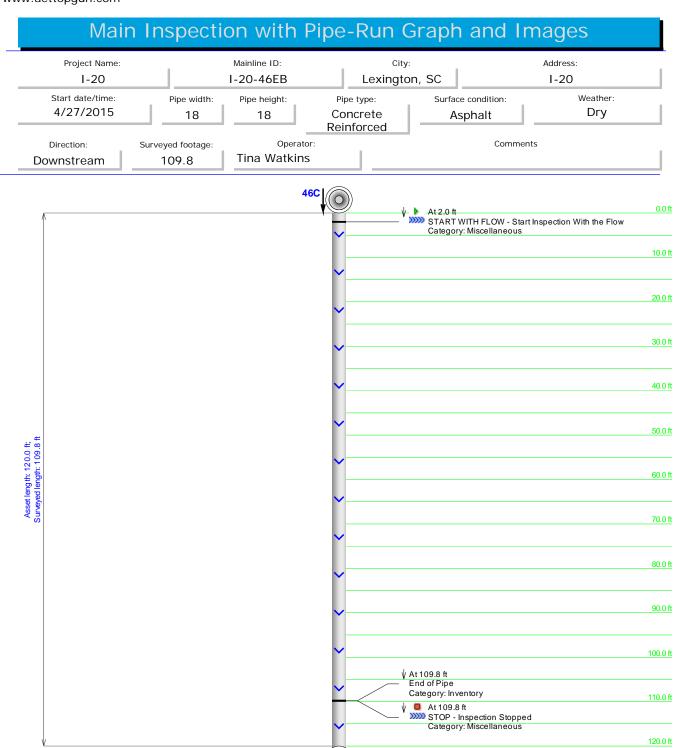

| Pipe ID   | Station # | Defect                    | Pipe Size   | Pipe Type | Measured<br>Footage |
|-----------|-----------|---------------------------|-------------|-----------|---------------------|
| I-20-42   | C-EB      | NO                        | 18          | RCP       | 186.4               |
| I-20-43   | C-EB      | YES                       | 18          | RCP       | 121.5               |
| I-20-44   | EB-WB     | YES                       | 5X5 CULVERT | RCP       | 218.0               |
| I-20-45EB | C-EB      | NO                        | 30          | RCP       | 89.2                |
| I-20-45WB | WB-C      | NO                        | 30          | RCP       | 115.5               |
| I-20-46EB | C-EB      | NO                        | 18          | RCP       | 109.8               |
| I-20-46WB | WB-C      | NO                        | 18          | RCP       | 96.0                |
| I-20-47   | C-EB      | NO                        | 18          | RCP       | 143.9               |
| I-20-48   | C-EB      | YES                       | 18          | RCP       | 123.9               |
| I-20-49   | WB-EB     | YES                       | 5X5 CULVERT | RCP       | 218.0               |
| I-20-50   | C-EB      | NO                        | 18          | RCP       | 127.2               |
| I-20-51   | WB-EB     | YES                       | 4X4 CULVERT | RCP       | 258.0               |
| I-20-52   | C-EB      | NO                        | 18          | RCP       | 159.5               |
| I-20-53   | C-EB      | NO                        | 18          | RCP       | 124.5               |
| I-20-54   | C-WB      | YES                       | 18          | RCP       | 106.5               |
| I-20-55EB | EB-C      | YES                       | 30          | RCP       | 87.7                |
| I-20-55WB | C-WB      | NO                        | 30          | RCP       | 109.9               |
| I-20-56   |           | FULL OF DE-<br>BRIS/WATER | 24          | RCP       |                     |
| I-20-57   | C-WB      | YES                       | 18          | RCP       | 109.1               |