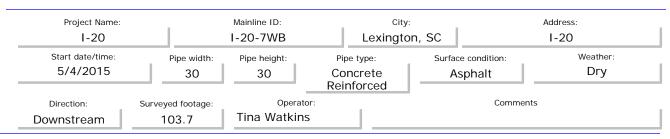

| Pipe ID   | Station # | Defect                    | Pipe Size   | Pipe Type | Measured<br>Footage |
|-----------|-----------|---------------------------|-------------|-----------|---------------------|
| I-20-42   | C-EB      | NO                        | 18          | RCP       | 186.4               |
| I-20-43   | C-EB      | YES                       | 18          | RCP       | 121.5               |
| I-20-44   | EB-WB     | YES                       | 5X5 CULVERT | RCP       | 218.0               |
| I-20-45EB | C-EB      | NO                        | 30          | RCP       | 89.2                |
| I-20-45WB | WB-C      | NO                        | 30          | RCP       | 115.5               |
| I-20-46EB | C-EB      | NO                        | 18          | RCP       | 109.8               |
| I-20-46WB | WB-C      | NO                        | 18          | RCP       | 96.0                |
| I-20-47   | C-EB      | NO                        | 18          | RCP       | 143.9               |
| I-20-48   | C-EB      | YES                       | 18          | RCP       | 123.9               |
| I-20-49   | WB-EB     | YES                       | 5X5 CULVERT | RCP       | 218.0               |
| I-20-50   | C-EB      | NO                        | 18          | RCP       | 127.2               |
| I-20-51   | WB-EB     | YES                       | 4X4 CULVERT | RCP       | 258.0               |
| I-20-52   | C-EB      | NO                        | 18          | RCP       | 159.5               |
| I-20-53   | C-EB      | NO                        | 18          | RCP       | 124.5               |
| I-20-54   | C-WB      | YES                       | 18          | RCP       | 106.5               |
| I-20-55EB | EB-C      | YES                       | 30          | RCP       | 87.7                |
| I-20-55WB | C-WB      | NO                        | 30          | RCP       | 109.9               |
| I-20-56   |           | FULL OF DE-<br>BRIS/WATER | 24          | RCP       |                     |
| I-20-57   | C-WB      | YES                       | 18          | RCP       | 109.1               |