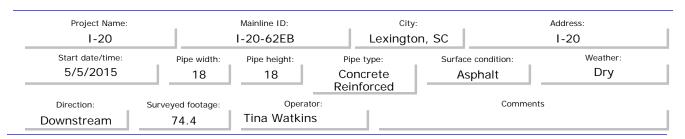

#### Project Summary I-20

| Pipe ID   | Station # | Defect                    | Pipe Size        | Pipe Type | Measured<br>Footage |
|-----------|-----------|---------------------------|------------------|-----------|---------------------|
| I-20-1    |           | N/A                       | 24?              | RCP?      |                     |
| I-20-2    | EB-WB     | YES                       | 10x12 Culvert    | RCP       | 257.0               |
| I-20-3A   | 3A        | YES                       | 36               | RCP       | 38.1                |
| I-20-3    | EB-WB     | YES                       | 36               | RCP       | 264.9               |
| I-20-4EB  | EB-C      | NO                        | 18               | RCP       | 76.2                |
| i-20-4WB  | C-WB      | YES                       | 18               | RCP       | ABS                 |
| I-20-5    | EB-WB     | FULL OF<br>DEBRIS         | 4X4 CULVERT      | RCP       |                     |
| I-20-6    | WB-EB     | YES                       | 24               | RCP       | 223.4               |
| I-20-7EB  | EB-C      | NO                        | 30               | RCP       | 82.7                |
| I-20-7WB  | C-WB      | YES                       | 30               | RCP       | 103.7 ABS           |
| I-20-8    | EB-EB     | YES                       | 12X12<br>CULVERT | RCP       | 211.0               |
| I-20-9    |           | FULL OF DE-<br>BRIS/WATER | 24               | RCP       |                     |
| I-20-10   | WB-EB     | YES                       | 4X4 CULVERT      | RCP       | 290.0               |
| I-20-11EB | EB-C      | YES                       | 24               | RCP       | 98.5                |
| I-20-11WB | C-WB      | YES                       | 24               | RCP       | 125.9ABS            |
| I-20-12   |           | FULL OF DE-<br>BRIS/WATER | 24               | RCP       |                     |
| I-20-13EB | EB-C      | NO                        | 24               | RCP       | 61.5                |
| I-20-13WB | C-WB      | YES                       | 24               | RCP       | 90.5                |
| I-20-14EB | EB-C      | NO                        | 24               | RCP       | 61.9                |

| Pipe ID   | Station # | Defect | Pipe Size   | Pipe Type | Measured<br>Footage |
|-----------|-----------|--------|-------------|-----------|---------------------|
| I-20-58   | WB-EB     | YES    | 5X5 CULVERT | RCP       | 287.0               |
| I-20-59   | C-EB      | YES    | 18          | RCP       | 100.6ABS            |
| I-20-60   | C-EB      | NO     | 18          | RCP       | 106.1               |
| I-20-61   | WB-EB     | YES    | 8X8 CULVERT | RCP       | 208.0               |
| I-20-62EB | C-EB      | YES    | 18          | RCP       | 74.4 ABS            |
| I-20-63   | C-WB      | YES    | 18          | RCP       | 192.8               |
| I-20-64   | C-EB      | NO     | 18          | RCP       | 103.2               |
| I-20-65EB | C-EB      | NO     | 36          | RCP       | 129.8               |
| I-20-65WB | WB-C      | NO     | 36          | RCP       | 122.1               |
| I-20-66EB | C-EB      | YES    | 24          | RCP       | 113.8               |
| I-20-66WB | WB-C      | NO     | 24          | RCP       | 86.6                |
| I-20-67   | C-EB      | NO     | 18          | RCP       | 127.9               |
|           |           |        |             |           |                     |
|           |           |        |             |           |                     |
|           |           |        |             |           |                     |
|           |           |        |             |           |                     |
|           |           |        |             |           |                     |
|           |           |        |             |           |                     |
|           |           |        |             |           |                     |