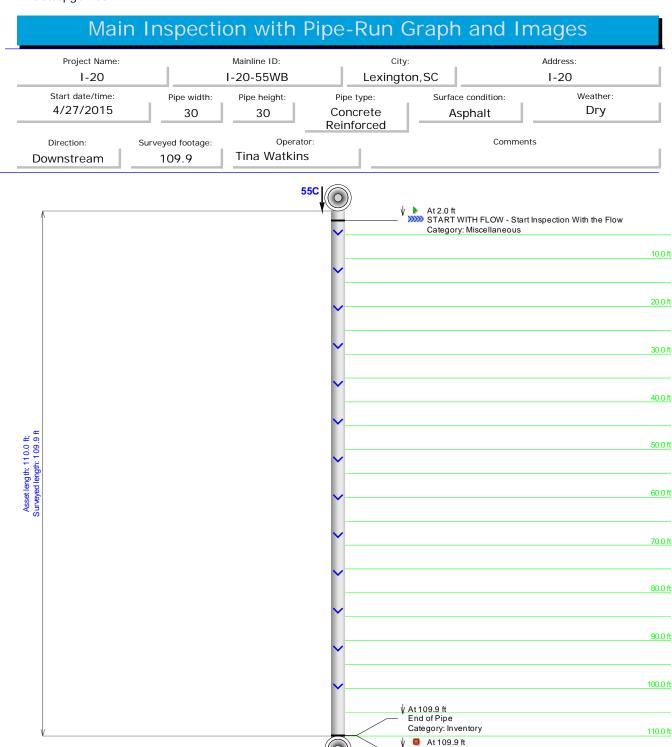

| Pipe ID   | Station # | Defect                    | Pipe Size   | Pipe Type | Measured<br>Footage |
|-----------|-----------|---------------------------|-------------|-----------|---------------------|
| I-20-42   | C-EB      | NO                        | 18          | RCP       | 186.4               |
| I-20-43   | C-EB      | YES                       | 18          | RCP       | 121.5               |
| I-20-44   | EB-WB     | YES                       | 5X5 CULVERT | RCP       | 218.0               |
| I-20-45EB | C-EB      | NO                        | 30          | RCP       | 89.2                |
| I-20-45WB | WB-C      | NO                        | 30          | RCP       | 115.5               |
| I-20-46EB | C-EB      | NO                        | 18          | RCP       | 109.8               |
| I-20-46WB | WB-C      | NO                        | 18          | RCP       | 96.0                |
| I-20-47   | C-EB      | NO                        | 18          | RCP       | 143.9               |
| I-20-48   | C-EB      | YES                       | 18          | RCP       | 123.9               |
| I-20-49   | WB-EB     | YES                       | 5X5 CULVERT | RCP       | 218.0               |
| I-20-50   | C-EB      | NO                        | 18          | RCP       | 127.2               |
| I-20-51   | WB-EB     | YES                       | 4X4 CULVERT | RCP       | 258.0               |
| I-20-52   | C-EB      | NO                        | 18          | RCP       | 159.5               |
| I-20-53   | C-EB      | NO                        | 18          | RCP       | 124.5               |
| I-20-54   | C-WB      | YES                       | 18          | RCP       | 106.5               |
| I-20-55EB | EB-C      | YES                       | 30          | RCP       | 87.7                |
| I-20-55WB | C-WB      | NO                        | 30          | RCP       | 109.9               |
| I-20-56   |           | FULL OF DE-<br>BRIS/WATER | 24          | RCP       |                     |
| I-20-57   | C-WB      | YES                       | 18          | RCP       | 109.1               |