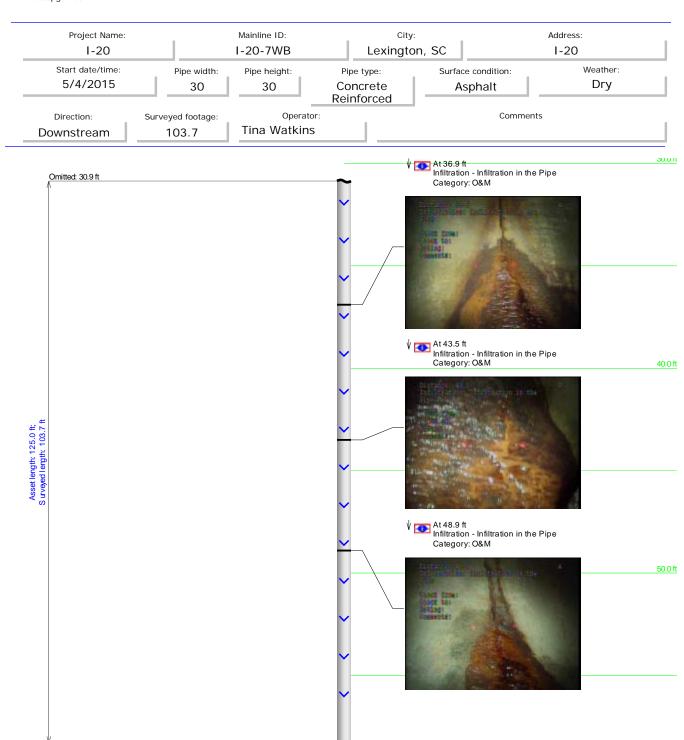

| Pipe ID   | Station # | Defect                    | Pipe Size   | Pipe Type | Measured<br>Footage |
|-----------|-----------|---------------------------|-------------|-----------|---------------------|
| I-20-42   | C-EB      | NO                        | 18          | RCP       | 186.4               |
| I-20-43   | C-EB      | YES                       | 18          | RCP       | 121.5               |
| I-20-44   | EB-WB     | YES                       | 5X5 CULVERT | RCP       | 218.0               |
| I-20-45EB | C-EB      | NO                        | 30          | RCP       | 89.2                |
| I-20-45WB | WB-C      | NO                        | 30          | RCP       | 115.5               |
| I-20-46EB | C-EB      | NO                        | 18          | RCP       | 109.8               |
| I-20-46WB | WB-C      | NO                        | 18          | RCP       | 96.0                |
| I-20-47   | C-EB      | NO                        | 18          | RCP       | 143.9               |
| I-20-48   | C-EB      | YES                       | 18          | RCP       | 123.9               |
| I-20-49   | WB-EB     | YES                       | 5X5 CULVERT | RCP       | 218.0               |
| I-20-50   | C-EB      | NO                        | 18          | RCP       | 127.2               |
| I-20-51   | WB-EB     | YES                       | 4X4 CULVERT | RCP       | 258.0               |
| I-20-52   | C-EB      | NO                        | 18          | RCP       | 159.5               |
| I-20-53   | C-EB      | NO                        | 18          | RCP       | 124.5               |
| I-20-54   | C-WB      | YES                       | 18          | RCP       | 106.5               |
| I-20-55EB | EB-C      | YES                       | 30          | RCP       | 87.7                |
| I-20-55WB | C-WB      | NO                        | 30          | RCP       | 109.9               |
| I-20-56   |           | FULL OF DE-<br>BRIS/WATER | 24          | RCP       |                     |
| I-20-57   | C-WB      | YES                       | 18          | RCP       | 109.1               |