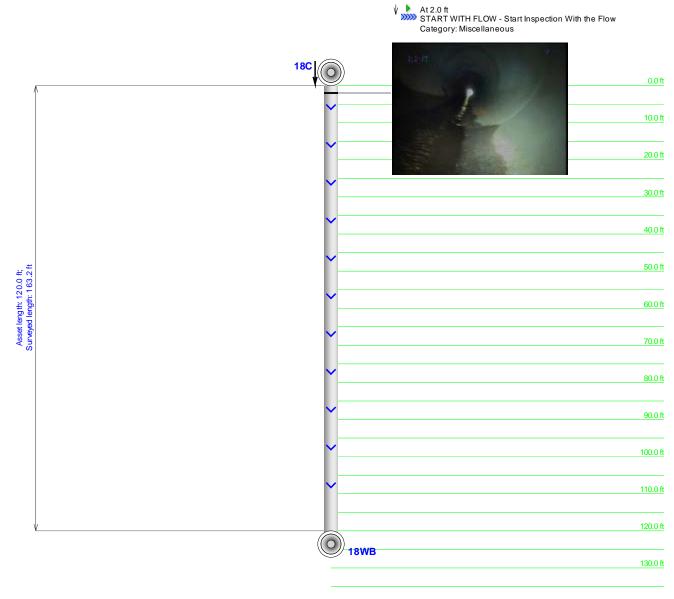

| Pipe ID                 | Station #       | Defect                    | Pipe Size      | Pipe Type | Measured<br>Footage |
|-------------------------|-----------------|---------------------------|----------------|-----------|---------------------|
| I-20-15EB               | EB-C            | YES                       | 24             | RCP       | 88.0ABS             |
| I-20-15WB               | C-WB            | YES                       | 24             | RCP       | 101.5               |
| I-20-16EB               | EB-C            | YES                       | 24             | RCP       | 65.5                |
| I-20-16WB               | C-WB            | YES                       | 24             | RCP       | 87.9                |
| I-20-17                 | EB-WB           | YES                       | 8X8 CULVERT    | RCP       | 211.0               |
| I-20-18A                | 18A-WB          | NO                        | 24             | RCP       | 98.6                |
| I-20-18EB               | EB-C            | YES                       | 42             | RCP       | 122.3               |
| I-20-18WB               | C-WB            | YES                       | 42             | RCP       | 163.2               |
| I-20-19                 | C-EB            | YES                       | 18             | RCP       | 79.7ABS             |
| I-20-20                 | C-WB            | YES                       | 18             | RCP       | 81.1                |
| I-20-21                 | EB-WB           | YES                       | 6X6 CULVERT    | RCP       | 288.0               |
| I-20-22                 | N/A             |                           | 18             |           |                     |
| I-20-23EB               | EB-C            | NO                        | 24             | RCP       | 63.4                |
| I-20-23WB               | C-WB            | NO                        | 24             | RCP       | 80.1                |
| I-20-24                 |                 | FULL OF DE-<br>BRIS/WATER | 4X4 CULVERT    | RCP       |                     |
| I-20-25                 | N/A             |                           | 42             |           |                     |
| I-20-26EB<br>Changed to | EB-C<br>Page 44 | YES<br>Just past          | 18<br>overpass | RCP       | 37.6ABS             |
| I-20-26WB<br>Changed to | C-WB<br>Page 44 | YES<br>Just past          | 18<br>overpass | RCP       | 87.6                |
| I-20-27                 |                 | FULL OF DE-<br>BRIS/WATER | 30             | RCP       |                     |