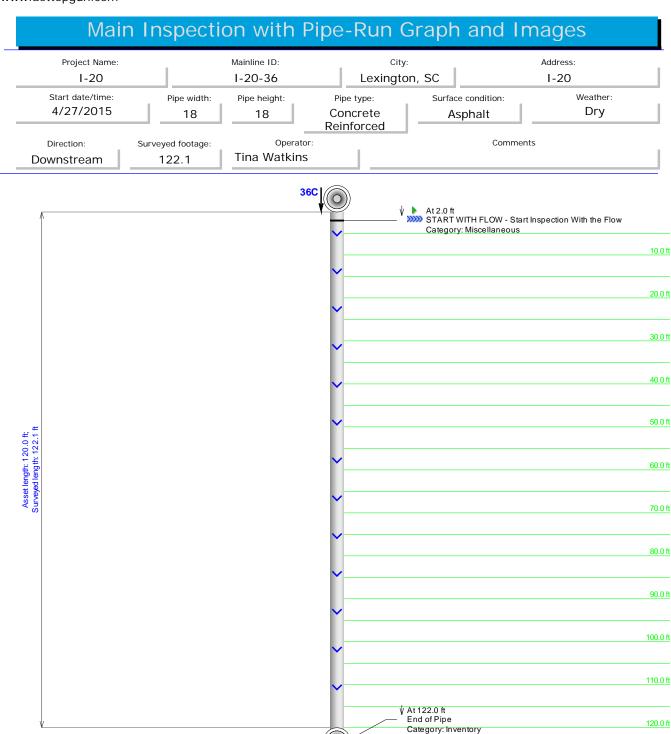

<sup>\*</sup> There are no apparent defects or deformities noted in this inspection.

| Pipe ID   | Station # | Defect                    | Pipe Size   | Pipe Type | Measured<br>Footage |
|-----------|-----------|---------------------------|-------------|-----------|---------------------|
| I-20-28EB | EB-C      | NO                        | 24          | RCP       | 71.1                |
| I-20-28WB | C-WB      | NO                        | 24          | RCP       | 166.1               |
| I-20-29EB | EB-C      | NO                        | 24          | RCP       | 71.4                |
| I-20-29WB | C-WB      | NO                        | 24          | RCP       | 88.3                |
| I-20-30EB | EB-C      | NO                        | 30          | RCP       | 65.2                |
| I-20-30WB | C-WB      | YES                       | 30          | RCP       | 97.4ABS             |
| I-20-31EB | EB-C      | YES                       | 24          | RCP       | 85.0                |
| I-20-31WB | C-WB      | NO                        | 24          | RCP       | 100.5               |
| I-20-32   |           | FULL OF DE-<br>BRIS/WATER | 4X4 CULVERT | RCP       |                     |
| I-20-33   |           | FULL OF DE-<br>BRIS/WATER | 30          | RCP       |                     |
| I-20-34   | C-WB      | NO                        | 18          | RCP       | 99.4                |
| I-20-35EB | C-EB      | NO                        | 24          | RCP       | 128.2               |
| I-20-35WB | WB-C      | NO                        | 24          | RCP       | 77.6                |
| I-20-36   | C-EB      | NO                        | 18          | RCP       | 122.0               |
| I-20-37   |           | FULL OF DE-<br>BRIS/WATER | 36          | RCP       |                     |
| I-20-38   |           | FULL OF DE-<br>BRIS/WATER | 36          | RCP       |                     |
| I-20-39   | C-WB      | YES                       | 18          | RCP       | 170.6               |
| I-20-40   |           | FULL OF DE-<br>BRIS/WATER | 30          | RCP       |                     |
| 1-20-41   | C-WB      | YES                       | 18          | RCP       | 111.1               |

At 122.1 ft

STOP - Inspection Stopped Category: Miscellaneous