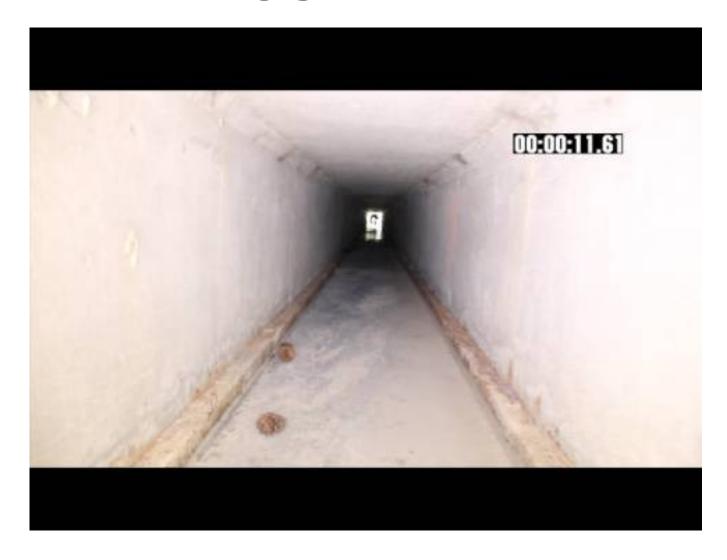

| Pipe ID   | Station # | Defect                    | Pipe Size   | Pipe Type | Measured<br>Footage |
|-----------|-----------|---------------------------|-------------|-----------|---------------------|
| I-20-42   | C-EB      | NO                        | 18          | RCP       | 186.4               |
| I-20-43   | C-EB      | YES                       | 18          | RCP       | 121.5               |
| I-20-44   | EB-WB     | YES                       | 5X5 CULVERT | RCP       | 218.0               |
| I-20-45EB | C-EB      | NO                        | 30          | RCP       | 89.2                |
| I-20-45WB | WB-C      | NO                        | 30          | RCP       | 115.5               |
| I-20-46EB | C-EB      | NO                        | 18          | RCP       | 109.8               |
| I-20-46WB | WB-C      | NO                        | 18          | RCP       | 96.0                |
| I-20-47   | C-EB      | NO                        | 18          | RCP       | 143.9               |
| I-20-48   | C-EB      | YES                       | 18          | RCP       | 123.9               |
| I-20-49   | WB-EB     | YES                       | 5X5 CULVERT | RCP       | 218.0               |
| I-20-50   | C-EB      | NO                        | 18          | RCP       | 127.2               |
| I-20-51   | WB-EB     | YES                       | 4X4 CULVERT | RCP       | 258.0               |
| I-20-52   | C-EB      | NO                        | 18          | RCP       | 159.5               |
| I-20-53   | C-EB      | NO                        | 18          | RCP       | 124.5               |
| I-20-54   | C-WB      | YES                       | 18          | RCP       | 106.5               |
| I-20-55EB | EB-C      | YES                       | 30          | RCP       | 87.7                |
| I-20-55WB | C-WB      | NO                        | 30          | RCP       | 109.9               |
| I-20-56   |           | FULL OF DE-<br>BRIS/WATER | 24          | RCP       |                     |
| I-20-57   | C-WB      | YES                       | 18          | RCP       | 109.1               |