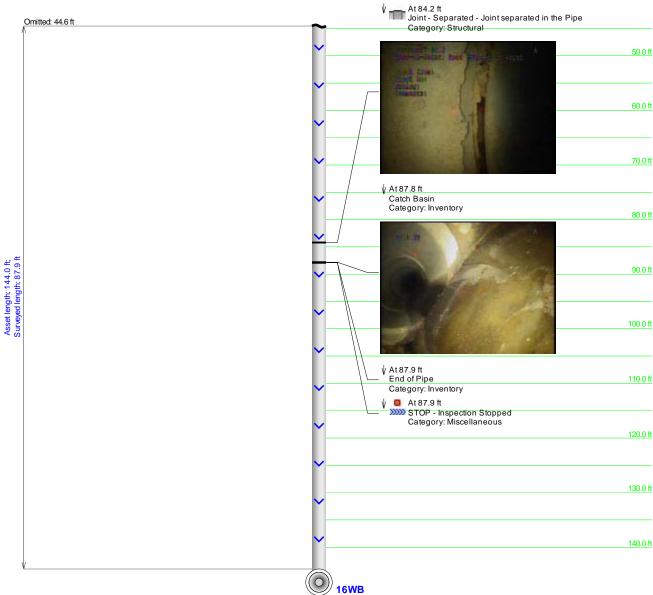

| Pipe ID                 | Station #       | Defect                    | Pipe Size      | Pipe Type | Measured<br>Footage |
|-------------------------|-----------------|---------------------------|----------------|-----------|---------------------|
| I-20-15EB               | EB-C            | YES                       | 24             | RCP       | 88.0ABS             |
| I-20-15WB               | C-WB            | YES                       | 24             | RCP       | 101.5               |
| I-20-16EB               | EB-C            | YES                       | 24             | RCP       | 65.5                |
| I-20-16WB               | C-WB            | YES                       | 24             | RCP       | 87.9                |
| I-20-17                 | EB-WB           | YES                       | 8X8 CULVERT    | RCP       | 211.0               |
| I-20-18A                | 18A-WB          | NO                        | 24             | RCP       | 98.6                |
| I-20-18EB               | EB-C            | YES                       | 42             | RCP       | 122.3               |
| I-20-18WB               | C-WB            | YES                       | 42             | RCP       | 163.2               |
| I-20-19                 | C-EB            | YES                       | 18             | RCP       | 79.7ABS             |
| I-20-20                 | C-WB            | YES                       | 18             | RCP       | 81.1                |
| I-20-21                 | EB-WB           | YES                       | 6X6 CULVERT    | RCP       | 288.0               |
| I-20-22                 | N/A             |                           | 18             |           |                     |
| I-20-23EB               | EB-C            | NO                        | 24             | RCP       | 63.4                |
| I-20-23WB               | C-WB            | NO                        | 24             | RCP       | 80.1                |
| I-20-24                 |                 | FULL OF DE-<br>BRIS/WATER | 4X4 CULVERT    | RCP       |                     |
| I-20-25                 | N/A             |                           | 42             |           |                     |
| I-20-26EB<br>Changed to | EB-C<br>Page 44 | YES<br>Just past          | 18<br>overpass | RCP       | 37.6ABS             |
| I-20-26WB<br>Changed to | C-WB<br>Page 44 | YES<br>Just past          | 18<br>overpass | RCP       | 87.6                |
| I-20-27                 |                 | FULL OF DE-<br>BRIS/WATER | 30             | RCP       |                     |