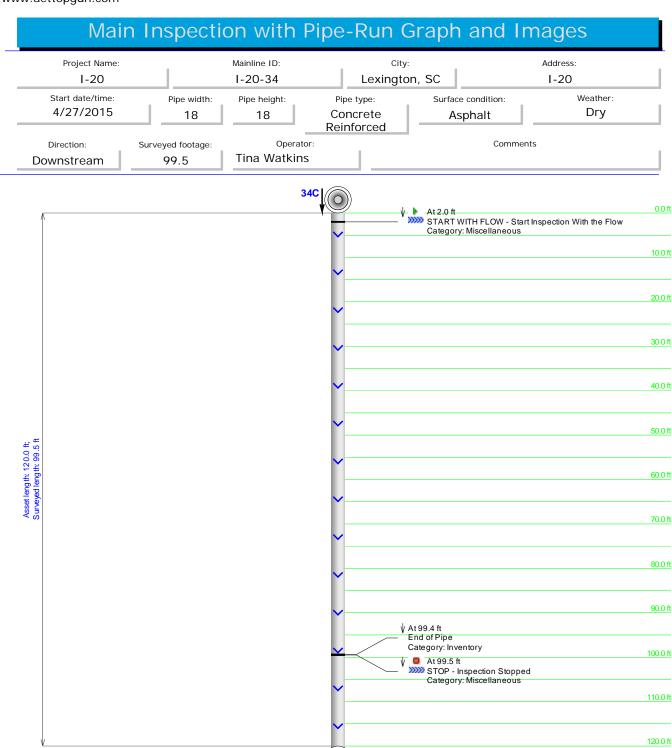

<sup>\*</sup> There are no apparent defects or deformities noted in this inspection.

| Pipe ID   | Station # | Defect                    | Pipe Size   | Pipe Type | Measured<br>Footage |
|-----------|-----------|---------------------------|-------------|-----------|---------------------|
| I-20-28EB | EB-C      | NO                        | 24          | RCP       | 71.1                |
| I-20-28WB | C-WB      | NO                        | 24          | RCP       | 166.1               |
| I-20-29EB | EB-C      | NO                        | 24          | RCP       | 71.4                |
| I-20-29WB | C-WB      | NO                        | 24          | RCP       | 88.3                |
| I-20-30EB | EB-C      | NO                        | 30          | RCP       | 65.2                |
| I-20-30WB | C-WB      | YES                       | 30          | RCP       | 97.4ABS             |
| I-20-31EB | EB-C      | YES                       | 24          | RCP       | 85.0                |
| I-20-31WB | C-WB      | NO                        | 24          | RCP       | 100.5               |
| I-20-32   |           | FULL OF DE-<br>BRIS/WATER | 4X4 CULVERT | RCP       |                     |
| I-20-33   |           | FULL OF DE-<br>BRIS/WATER | 30          | RCP       |                     |
| I-20-34   | C-WB      | NO                        | 18          | RCP       | 99.4                |
| I-20-35EB | C-EB      | NO                        | 24          | RCP       | 128.2               |
| I-20-35WB | WB-C      | NO                        | 24          | RCP       | 77.6                |
| I-20-36   | C-EB      | NO                        | 18          | RCP       | 122.0               |
| I-20-37   |           | FULL OF DE-<br>BRIS/WATER | 36          | RCP       |                     |
| I-20-38   |           | FULL OF DE-<br>BRIS/WATER | 36          | RCP       |                     |
| I-20-39   | C-WB      | YES                       | 18          | RCP       | 170.6               |
| I-20-40   |           | FULL OF DE-<br>BRIS/WATER | 30          | RCP       |                     |
| 1-20-41   | C-WB      | YES                       | 18          | RCP       | 111.1               |