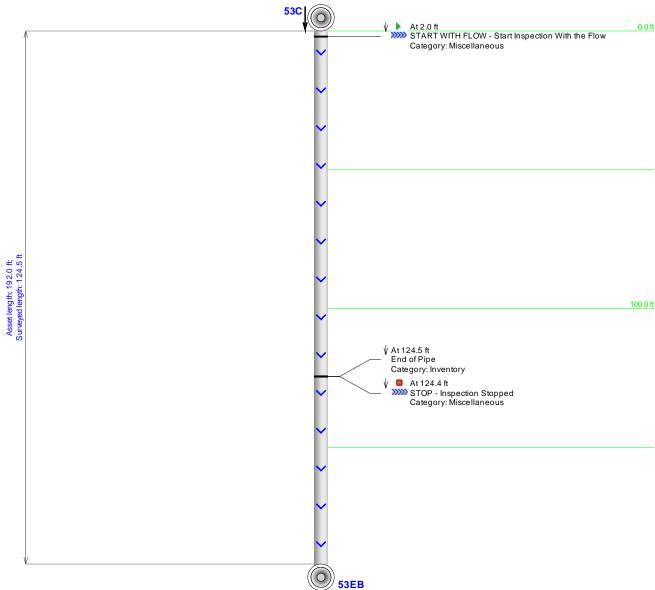

| Pipe ID   | Station # | Defect                    | Pipe Size   | Pipe Type | Measured<br>Footage |
|-----------|-----------|---------------------------|-------------|-----------|---------------------|
| I-20-42   | C-EB      | NO                        | 18          | RCP       | 186.4               |
| I-20-43   | C-EB      | YES                       | 18          | RCP       | 121.5               |
| I-20-44   | EB-WB     | YES                       | 5X5 CULVERT | RCP       | 218.0               |
| I-20-45EB | C-EB      | NO                        | 30          | RCP       | 89.2                |
| I-20-45WB | WB-C      | NO                        | 30          | RCP       | 115.5               |
| I-20-46EB | C-EB      | NO                        | 18          | RCP       | 109.8               |
| I-20-46WB | WB-C      | NO                        | 18          | RCP       | 96.0                |
| I-20-47   | C-EB      | NO                        | 18          | RCP       | 143.9               |
| I-20-48   | C-EB      | YES                       | 18          | RCP       | 123.9               |
| I-20-49   | WB-EB     | YES                       | 5X5 CULVERT | RCP       | 218.0               |
| I-20-50   | C-EB      | NO                        | 18          | RCP       | 127.2               |
| I-20-51   | WB-EB     | YES                       | 4X4 CULVERT | RCP       | 258.0               |
| I-20-52   | C-EB      | NO                        | 18          | RCP       | 159.5               |
| I-20-53   | C-EB      | NO                        | 18          | RCP       | 124.5               |
| I-20-54   | C-WB      | YES                       | 18          | RCP       | 106.5               |
| I-20-55EB | EB-C      | YES                       | 30          | RCP       | 87.7                |
| I-20-55WB | C-WB      | NO                        | 30          | RCP       | 109.9               |
| I-20-56   |           | FULL OF DE-<br>BRIS/WATER | 24          | RCP       |                     |
| I-20-57   | C-WB      | YES                       | 18          | RCP       | 109.1               |

# CULVERT

Omitted: 66.3 ft

**54WB** 

↓ At 106.5 ft End of Pipe Category: Inventory

STOP - Inspection Stopped Category: Miscellaneous