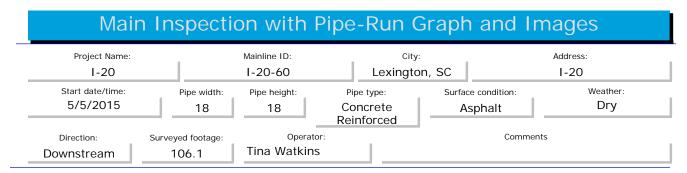

| Pipe ID   | Station # | Defect | Pipe Size   | Pipe Type | Measured<br>Footage |
|-----------|-----------|--------|-------------|-----------|---------------------|
| I-20-58   | WB-EB     | YES    | 5X5 CULVERT | RCP       | 287.0               |
| I-20-59   | C-EB      | YES    | 18          | RCP       | 100.6ABS            |
| I-20-60   | C-EB      | NO     | 18          | RCP       | 106.1               |
| I-20-61   | WB-EB     | YES    | 8X8 CULVERT | RCP       | 208.0               |
| I-20-62EB | C-EB      | YES    | 18          | RCP       | 74.4 ABS            |
| I-20-63   | C-WB      | YES    | 18          | RCP       | 192.8               |
| I-20-64   | C-EB      | NO     | 18          | RCP       | 103.2               |
| I-20-65EB | C-EB      | NO     | 36          | RCP       | 129.8               |
| I-20-65WB | WB-C      | NO     | 36          | RCP       | 122.1               |
| I-20-66EB | C-EB      | YES    | 24          | RCP       | 113.8               |
| I-20-66WB | WB-C      | NO     | 24          | RCP       | 86.6                |
| I-20-67   | C-EB      | NO     | 18          | RCP       | 127.9               |
|           |           |        |             |           |                     |
|           |           |        |             |           |                     |
|           |           |        |             |           |                     |
|           |           |        |             |           |                     |
|           |           |        |             |           |                     |
|           |           |        |             |           |                     |
|           |           |        |             |           |                     |