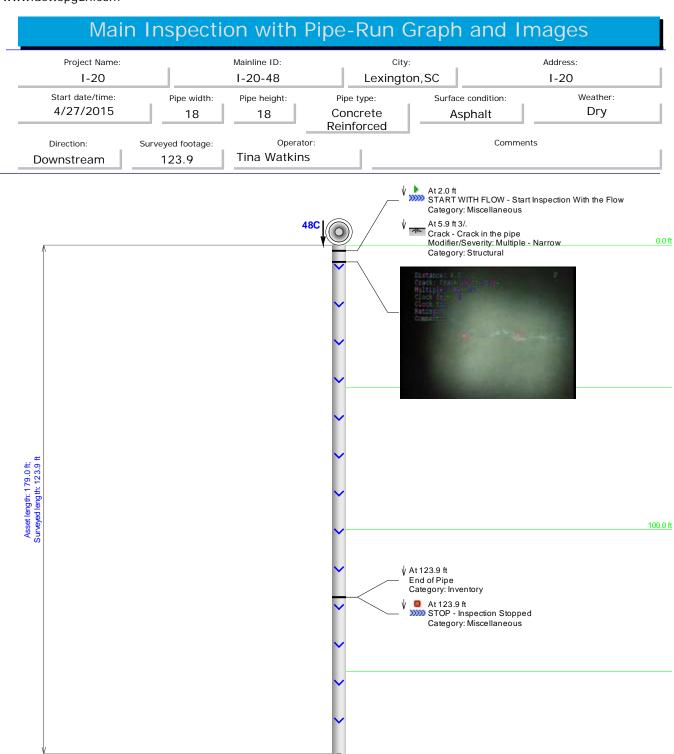

| Pipe ID   | Station # | Defect                    | Pipe Size   | Pipe Type | Measured<br>Footage |
|-----------|-----------|---------------------------|-------------|-----------|---------------------|
| I-20-42   | C-EB      | NO                        | 18          | RCP       | 186.4               |
| I-20-43   | C-EB      | YES                       | 18          | RCP       | 121.5               |
| I-20-44   | EB-WB     | YES                       | 5X5 CULVERT | RCP       | 218.0               |
| I-20-45EB | C-EB      | NO                        | 30          | RCP       | 89.2                |
| I-20-45WB | WB-C      | NO                        | 30          | RCP       | 115.5               |
| I-20-46EB | C-EB      | NO                        | 18          | RCP       | 109.8               |
| I-20-46WB | WB-C      | NO                        | 18          | RCP       | 96.0                |
| I-20-47   | C-EB      | NO                        | 18          | RCP       | 143.9               |
| I-20-48   | C-EB      | YES                       | 18          | RCP       | 123.9               |
| I-20-49   | WB-EB     | YES                       | 5X5 CULVERT | RCP       | 218.0               |
| I-20-50   | C-EB      | NO                        | 18          | RCP       | 127.2               |
| I-20-51   | WB-EB     | YES                       | 4X4 CULVERT | RCP       | 258.0               |
| I-20-52   | C-EB      | NO                        | 18          | RCP       | 159.5               |
| I-20-53   | C-EB      | NO                        | 18          | RCP       | 124.5               |
| I-20-54   | C-WB      | YES                       | 18          | RCP       | 106.5               |
| I-20-55EB | EB-C      | YES                       | 30          | RCP       | 87.7                |
| I-20-55WB | C-WB      | NO                        | 30          | RCP       | 109.9               |
| I-20-56   |           | FULL OF DE-<br>BRIS/WATER | 24          | RCP       |                     |
| I-20-57   | C-WB      | YES                       | 18          | RCP       | 109.1               |