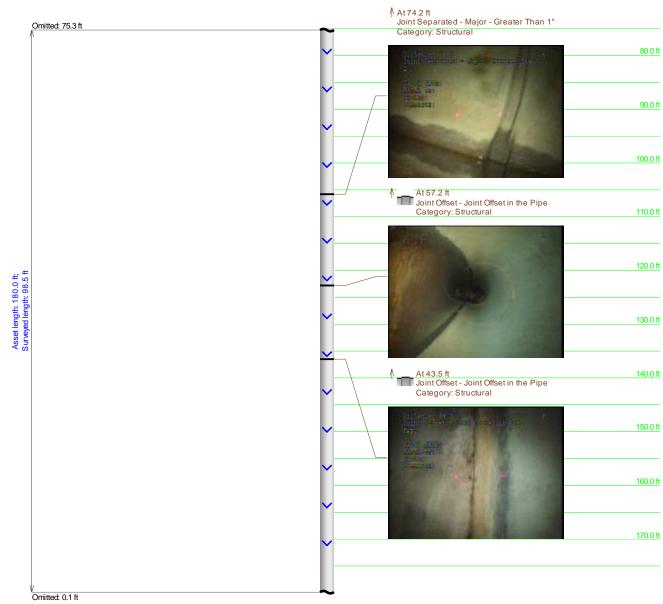

| Pipe ID                 | Station #       | Defect                    | Pipe Size      | Pipe Type | Measured<br>Footage |
|-------------------------|-----------------|---------------------------|----------------|-----------|---------------------|
| I-20-15EB               | EB-C            | YES                       | 24             | RCP       | 88.0ABS             |
| I-20-15WB               | C-WB            | YES                       | 24             | RCP       | 101.5               |
| I-20-16EB               | EB-C            | YES                       | 24             | RCP       | 65.5                |
| I-20-16WB               | C-WB            | YES                       | 24             | RCP       | 87.9                |
| I-20-17                 | EB-WB           | YES                       | 8X8 CULVERT    | RCP       | 211.0               |
| I-20-18A                | 18A-WB          | NO                        | 24             | RCP       | 98.6                |
| I-20-18EB               | EB-C            | YES                       | 42             | RCP       | 122.3               |
| I-20-18WB               | C-WB            | YES                       | 42             | RCP       | 163.2               |
| I-20-19                 | C-EB            | YES                       | 18             | RCP       | 79.7ABS             |
| I-20-20                 | C-WB            | YES                       | 18             | RCP       | 81.1                |
| I-20-21                 | EB-WB           | YES                       | 6X6 CULVERT    | RCP       | 288.0               |
| I-20-22                 | N/A             |                           | 18             |           |                     |
| I-20-23EB               | EB-C            | NO                        | 24             | RCP       | 63.4                |
| I-20-23WB               | C-WB            | NO                        | 24             | RCP       | 80.1                |
| I-20-24                 |                 | FULL OF DE-<br>BRIS/WATER | 4X4 CULVERT    | RCP       |                     |
| I-20-25                 | N/A             |                           | 42             |           |                     |
| I-20-26EB<br>Changed to | EB-C<br>Page 44 | YES<br>Just past          | 18<br>overpass | RCP       | 37.6ABS             |
| I-20-26WB<br>Changed to | C-WB<br>Page 44 | YES<br>Just past          | 18<br>overpass | RCP       | 87.6                |
| I-20-27                 |                 | FULL OF DE-<br>BRIS/WATER | 30             | RCP       |                     |