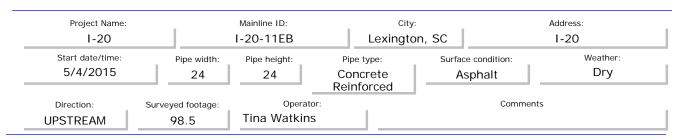

#### Project Summary I-20

| Pipe ID   | Station # | Defect                    | Pipe Size        | Pipe Type | Measured<br>Footage |
|-----------|-----------|---------------------------|------------------|-----------|---------------------|
| I-20-1    |           | N/A                       | 24?              | RCP?      |                     |
| I-20-2    | EB-WB     | YES                       | 10x12 Culvert    | RCP       | 257.0               |
| I-20-3A   | 3A        | YES                       | 36               | RCP       | 38.1                |
| I-20-3    | EB-WB     | YES                       | 36               | RCP       | 264.9               |
| I-20-4EB  | EB-C      | NO                        | 18               | RCP       | 76.2                |
| i-20-4WB  | C-WB      | YES                       | 18               | RCP       | ABS                 |
| I-20-5    | EB-WB     | FULL OF<br>DEBRIS         | 4X4 CULVERT      | RCP       |                     |
| I-20-6    | WB-EB     | YES                       | 24               | RCP       | 223.4               |
| I-20-7EB  | EB-C      | NO                        | 30               | RCP       | 82.7                |
| I-20-7WB  | C-WB      | YES                       | 30               | RCP       | 103.7 ABS           |
| I-20-8    | EB-EB     | YES                       | 12X12<br>CULVERT | RCP       | 211.0               |
| I-20-9    |           | FULL OF DE-<br>BRIS/WATER | 24               | RCP       |                     |
| I-20-10   | WB-EB     | YES                       | 4X4 CULVERT      | RCP       | 290.0               |
| I-20-11EB | EB-C      | YES                       | 24               | RCP       | 98.5                |
| I-20-11WB | C-WB      | YES                       | 24               | RCP       | 125.9ABS            |
| I-20-12   |           | FULL OF DE-<br>BRIS/WATER | 24               | RCP       |                     |
| I-20-13EB | EB-C      | NO                        | 24               | RCP       | 61.5                |
| I-20-13WB | C-WB      | YES                       | 24               | RCP       | 90.5                |
| I-20-14EB | EB-C      | NO                        | 24               | RCP       | 61.9                |