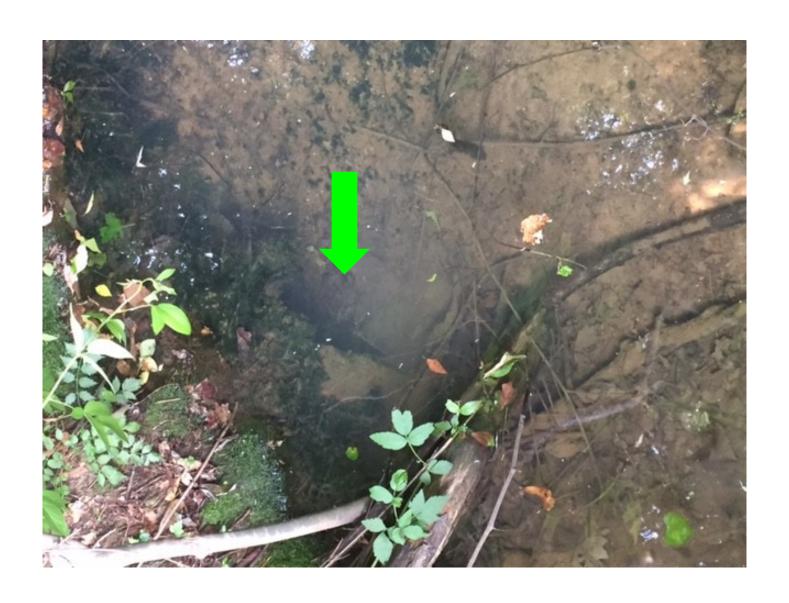

#### Project Summary I-20

| Pipe ID   | Station # | Defect                    | Pipe Size        | Pipe Type | Measured<br>Footage |
|-----------|-----------|---------------------------|------------------|-----------|---------------------|
| I-20-1    |           | N/A                       | 24?              | RCP?      |                     |
| I-20-2    | EB-WB     | YES                       | 10x12 Culvert    | RCP       | 257.0               |
| I-20-3A   | 3A        | YES                       | 36               | RCP       | 38.1                |
| I-20-3    | EB-WB     | YES                       | 36               | RCP       | 264.9               |
| I-20-4EB  | EB-C      | NO                        | 18               | RCP       | 76.2                |
| i-20-4WB  | C-WB      | YES                       | 18               | RCP       | ABS                 |
| I-20-5    | EB-WB     | FULL OF<br>DEBRIS         | 4X4 CULVERT      | RCP       |                     |
| I-20-6    | WB-EB     | YES                       | 24               | RCP       | 223.4               |
| I-20-7EB  | EB-C      | NO                        | 30               | RCP       | 82.7                |
| I-20-7WB  | C-WB      | YES                       | 30               | RCP       | 103.7 ABS           |
| I-20-8    | EB-EB     | YES                       | 12X12<br>CULVERT | RCP       | 211.0               |
| I-20-9    |           | FULL OF DE-<br>BRIS/WATER | 24               | RCP       |                     |
| I-20-10   | WB-EB     | YES                       | 4X4 CULVERT      | RCP       | 290.0               |
| I-20-11EB | EB-C      | YES                       | 24               | RCP       | 98.5                |
| I-20-11WB | C-WB      | YES                       | 24               | RCP       | 125.9ABS            |
| I-20-12   |           | FULL OF DE-<br>BRIS/WATER | 24               | RCP       |                     |
| I-20-13EB | EB-C      | NO                        | 24               | RCP       | 61.5                |
| I-20-13WB | C-WB      | YES                       | 24               | RCP       | 90.5                |
| I-20-14EB | EB-C      | NO                        | 24               | RCP       | 61.9                |