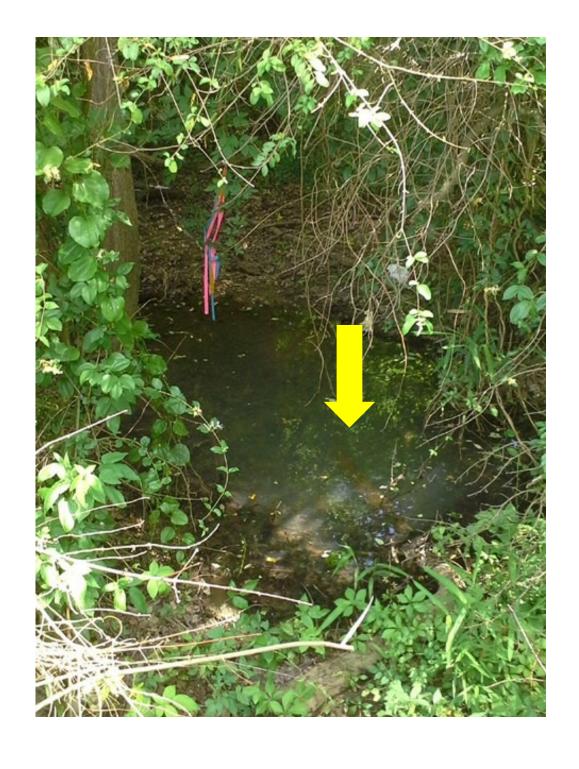

#### Project Summary I-20

| Pipe ID   | Station # | Defect                    | Pipe Size        | Pipe Type | Measured<br>Footage |
|-----------|-----------|---------------------------|------------------|-----------|---------------------|
| I-20-1    |           | N/A                       | 24?              | RCP?      |                     |
| I-20-2    | EB-WB     | YES                       | 10x12 Culvert    | RCP       | 257.0               |
| I-20-3A   | 3A        | YES                       | 36               | RCP       | 38.1                |
| I-20-3    | EB-WB     | YES                       | 36               | RCP       | 264.9               |
| I-20-4EB  | EB-C      | NO                        | 18               | RCP       | 76.2                |
| i-20-4WB  | C-WB      | YES                       | 18               | RCP       | ABS                 |
| I-20-5    | EB-WB     | FULL OF<br>DEBRIS         | 4X4 CULVERT      | RCP       |                     |
| I-20-6    | WB-EB     | YES                       | 24               | RCP       | 223.4               |
| I-20-7EB  | EB-C      | NO                        | 30               | RCP       | 82.7                |
| I-20-7WB  | C-WB      | YES                       | 30               | RCP       | 103.7 ABS           |
| I-20-8    | EB-EB     | YES                       | 12X12<br>CULVERT | RCP       | 211.0               |
| I-20-9    |           | FULL OF DE-<br>BRIS/WATER | 24               | RCP       |                     |
| I-20-10   | WB-EB     | YES                       | 4X4 CULVERT      | RCP       | 290.0               |
| I-20-11EB | EB-C      | YES                       | 24               | RCP       | 98.5                |
| I-20-11WB | C-WB      | YES                       | 24               | RCP       | 125.9ABS            |
| I-20-12   |           | FULL OF DE-<br>BRIS/WATER | 24               | RCP       |                     |
| I-20-13EB | EB-C      | NO                        | 24               | RCP       | 61.5                |
| I-20-13WB | C-WB      | YES                       | 24               | RCP       | 90.5                |
| I-20-14EB | EB-C      | NO                        | 24               | RCP       | 61.9                |