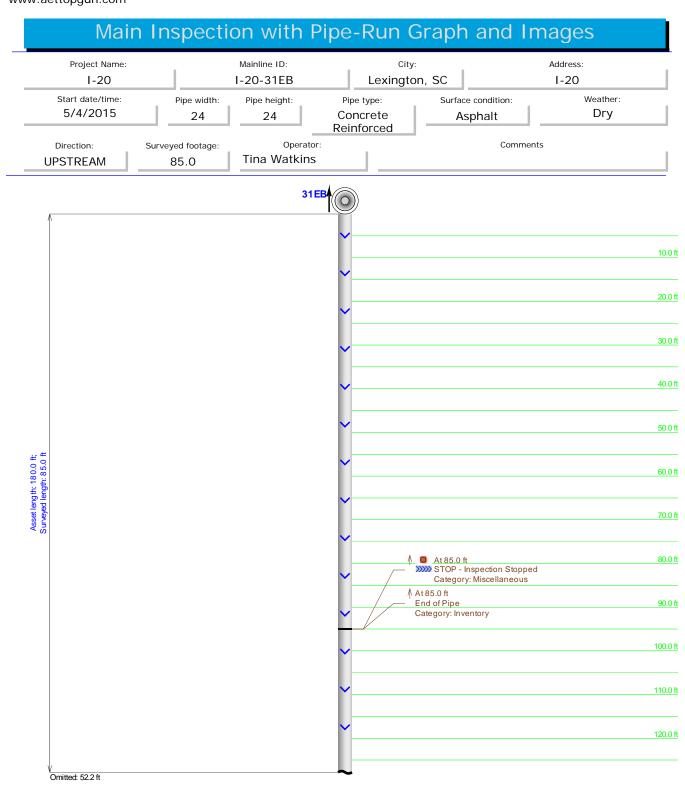

<sup>\*</sup> There are no apparent defects or deformities noted in this inspection.

| Pipe ID   | Station # | Defect                    | Pipe Size   | Pipe Type | Measured<br>Footage |
|-----------|-----------|---------------------------|-------------|-----------|---------------------|
| I-20-28EB | EB-C      | NO                        | 24          | RCP       | 71.1                |
| I-20-28WB | C-WB      | NO                        | 24          | RCP       | 166.1               |
| I-20-29EB | EB-C      | NO                        | 24          | RCP       | 71.4                |
| I-20-29WB | C-WB      | NO                        | 24          | RCP       | 88.3                |
| I-20-30EB | EB-C      | NO                        | 30          | RCP       | 65.2                |
| I-20-30WB | C-WB      | YES                       | 30          | RCP       | 97.4ABS             |
| I-20-31EB | EB-C      | YES                       | 24          | RCP       | 85.0                |
| I-20-31WB | C-WB      | NO                        | 24          | RCP       | 100.5               |
| I-20-32   |           | FULL OF DE-<br>BRIS/WATER | 4X4 CULVERT | RCP       |                     |
| I-20-33   |           | FULL OF DE-<br>BRIS/WATER | 30          | RCP       |                     |
| I-20-34   | C-WB      | NO                        | 18          | RCP       | 99.4                |
| I-20-35EB | C-EB      | NO                        | 24          | RCP       | 128.2               |
| I-20-35WB | WB-C      | NO                        | 24          | RCP       | 77.6                |
| I-20-36   | C-EB      | NO                        | 18          | RCP       | 122.0               |
| I-20-37   |           | FULL OF DE-<br>BRIS/WATER | 36          | RCP       |                     |
| I-20-38   |           | FULL OF DE-<br>BRIS/WATER | 36          | RCP       |                     |
| I-20-39   | C-WB      | YES                       | 18          | RCP       | 170.6               |
| I-20-40   |           | FULL OF DE-<br>BRIS/WATER | 30          | RCP       |                     |
| 1-20-41   | C-WB      | YES                       | 18          | RCP       | 111.1               |