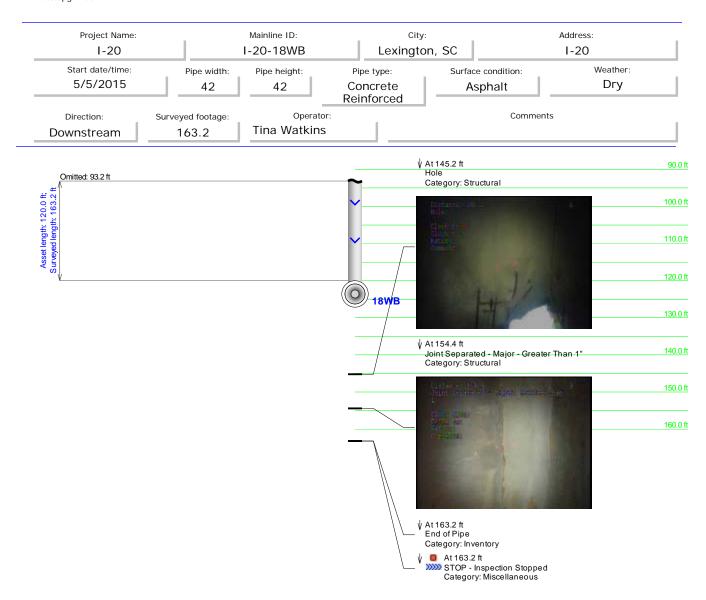

| Pipe ID                 | Station #       | Defect                    | Pipe Size      | Pipe Type | Measured<br>Footage |
|-------------------------|-----------------|---------------------------|----------------|-----------|---------------------|
| I-20-15EB               | EB-C            | YES                       | 24             | RCP       | 88.0ABS             |
| I-20-15WB               | C-WB            | YES                       | 24             | RCP       | 101.5               |
| I-20-16EB               | EB-C            | YES                       | 24             | RCP       | 65.5                |
| I-20-16WB               | C-WB            | YES                       | 24             | RCP       | 87.9                |
| I-20-17                 | EB-WB           | YES                       | 8X8 CULVERT    | RCP       | 211.0               |
| I-20-18A                | 18A-WB          | NO                        | 24             | RCP       | 98.6                |
| I-20-18EB               | EB-C            | YES                       | 42             | RCP       | 122.3               |
| I-20-18WB               | C-WB            | YES                       | 42             | RCP       | 163.2               |
| I-20-19                 | C-EB            | YES                       | 18             | RCP       | 79.7ABS             |
| I-20-20                 | C-WB            | YES                       | 18             | RCP       | 81.1                |
| I-20-21                 | EB-WB           | YES                       | 6X6 CULVERT    | RCP       | 288.0               |
| I-20-22                 | N/A             |                           | 18             |           |                     |
| I-20-23EB               | EB-C            | NO                        | 24             | RCP       | 63.4                |
| I-20-23WB               | C-WB            | NO                        | 24             | RCP       | 80.1                |
| I-20-24                 |                 | FULL OF DE-<br>BRIS/WATER | 4X4 CULVERT    | RCP       |                     |
| I-20-25                 | N/A             |                           | 42             |           |                     |
| I-20-26EB<br>Changed to | EB-C<br>Page 44 | YES<br>Just past          | 18<br>overpass | RCP       | 37.6ABS             |
| I-20-26WB<br>Changed to | C-WB<br>Page 44 | YES<br>Just past          | 18<br>overpass | RCP       | 87.6                |
| I-20-27                 |                 | FULL OF DE-<br>BRIS/WATER | 30             | RCP       |                     |