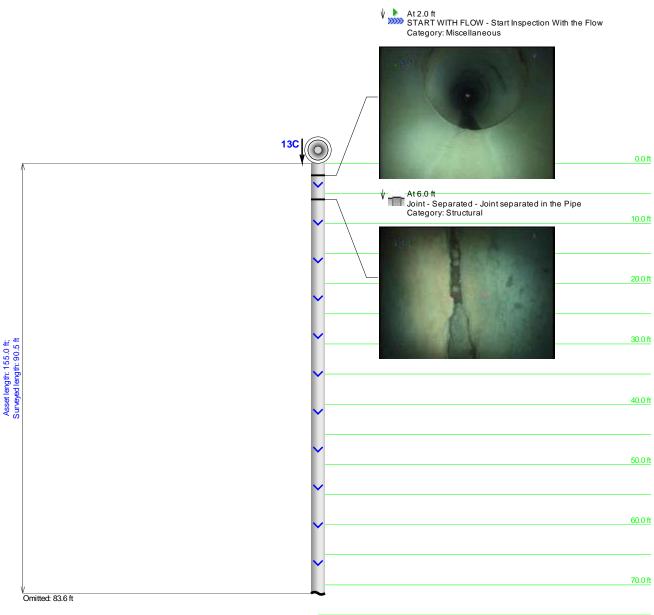

#### Project Summary I-20

| Pipe ID   | Station # | Defect                    | Pipe Size        | Pipe Type | Measured<br>Footage |
|-----------|-----------|---------------------------|------------------|-----------|---------------------|
| I-20-1    |           | N/A                       | 24?              | RCP?      |                     |
| I-20-2    | EB-WB     | YES                       | 10x12 Culvert    | RCP       | 257.0               |
| I-20-3A   | 3A        | YES                       | 36               | RCP       | 38.1                |
| I-20-3    | EB-WB     | YES                       | 36               | RCP       | 264.9               |
| I-20-4EB  | EB-C      | NO                        | 18               | RCP       | 76.2                |
| i-20-4WB  | C-WB      | YES                       | 18               | RCP       | ABS                 |
| I-20-5    | EB-WB     | FULL OF<br>DEBRIS         | 4X4 CULVERT      | RCP       |                     |
| I-20-6    | WB-EB     | YES                       | 24               | RCP       | 223.4               |
| I-20-7EB  | EB-C      | NO                        | 30               | RCP       | 82.7                |
| I-20-7WB  | C-WB      | YES                       | 30               | RCP       | 103.7 ABS           |
| I-20-8    | EB-EB     | YES                       | 12X12<br>CULVERT | RCP       | 211.0               |
| I-20-9    |           | FULL OF DE-<br>BRIS/WATER | 24               | RCP       |                     |
| I-20-10   | WB-EB     | YES                       | 4X4 CULVERT      | RCP       | 290.0               |
| I-20-11EB | EB-C      | YES                       | 24               | RCP       | 98.5                |
| I-20-11WB | C-WB      | YES                       | 24               | RCP       | 125.9ABS            |
| I-20-12   |           | FULL OF DE-<br>BRIS/WATER | 24               | RCP       |                     |
| I-20-13EB | EB-C      | NO                        | 24               | RCP       | 61.5                |
| I-20-13WB | C-WB      | YES                       | 24               | RCP       | 90.5                |
| I-20-14EB | EB-C      | NO                        | 24               | RCP       | 61.9                |