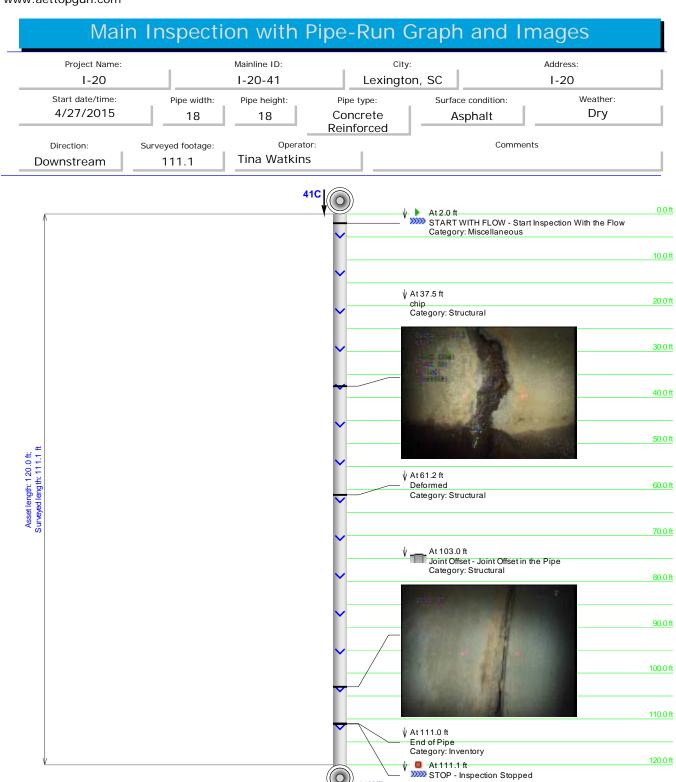

#### **Robotic Inspections**

| Pipe ID | Pipe Size | Pipe Type | Planned Length | Defect         |
|---------|-----------|-----------|----------------|----------------|
| 40      | 30        | RCP       | 192'           | Full of Debris |