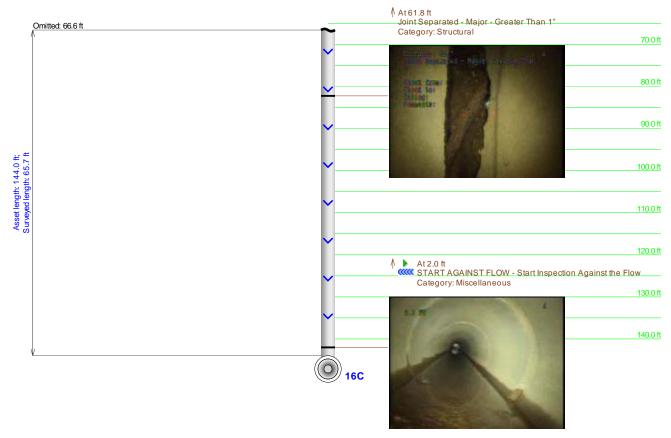

| Pipe ID                 | Station #       | Defect                    | Pipe Size      | Pipe Type | Measured<br>Footage |
|-------------------------|-----------------|---------------------------|----------------|-----------|---------------------|
| I-20-15EB               | EB-C            | YES                       | 24             | RCP       | 88.0ABS             |
| I-20-15WB               | C-WB            | YES                       | 24             | RCP       | 101.5               |
| I-20-16EB               | EB-C            | YES                       | 24             | RCP       | 65.5                |
| I-20-16WB               | C-WB            | YES                       | 24             | RCP       | 87.9                |
| I-20-17                 | EB-WB           | YES                       | 8X8 CULVERT    | RCP       | 211.0               |
| I-20-18A                | 18A-WB          | NO                        | 24             | RCP       | 98.6                |
| I-20-18EB               | EB-C            | YES                       | 42             | RCP       | 122.3               |
| I-20-18WB               | C-WB            | YES                       | 42             | RCP       | 163.2               |
| I-20-19                 | C-EB            | YES                       | 18             | RCP       | 79.7ABS             |
| I-20-20                 | C-WB            | YES                       | 18             | RCP       | 81.1                |
| I-20-21                 | EB-WB           | YES                       | 6X6 CULVERT    | RCP       | 288.0               |
| I-20-22                 | N/A             |                           | 18             |           |                     |
| I-20-23EB               | EB-C            | NO                        | 24             | RCP       | 63.4                |
| I-20-23WB               | C-WB            | NO                        | 24             | RCP       | 80.1                |
| I-20-24                 |                 | FULL OF DE-<br>BRIS/WATER | 4X4 CULVERT    | RCP       |                     |
| I-20-25                 | N/A             |                           | 42             |           |                     |
| I-20-26EB<br>Changed to | EB-C<br>Page 44 | YES<br>Just past          | 18<br>overpass | RCP       | 37.6ABS             |
| I-20-26WB<br>Changed to | C-WB<br>Page 44 | YES<br>Just past          | 18<br>overpass | RCP       | 87.6                |
| I-20-27                 |                 | FULL OF DE-<br>BRIS/WATER | 30             | RCP       |                     |