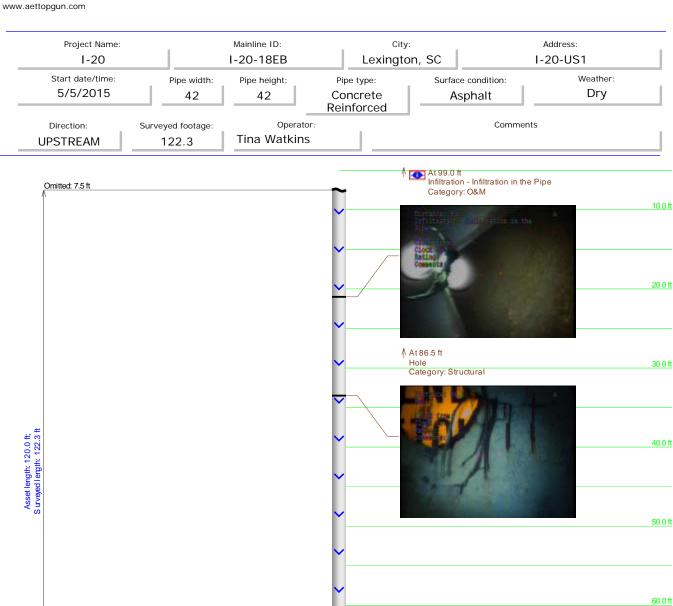

| Pipe ID                 | Station #       | Defect                    | Pipe Size      | Pipe Type | Measured<br>Footage |
|-------------------------|-----------------|---------------------------|----------------|-----------|---------------------|
| I-20-15EB               | EB-C            | YES                       | 24             | RCP       | 88.0ABS             |
| I-20-15WB               | C-WB            | YES                       | 24             | RCP       | 101.5               |
| I-20-16EB               | EB-C            | YES                       | 24             | RCP       | 65.5                |
| I-20-16WB               | C-WB            | YES                       | 24             | RCP       | 87.9                |
| I-20-17                 | EB-WB           | YES                       | 8X8 CULVERT    | RCP       | 211.0               |
| I-20-18A                | 18A-WB          | NO                        | 24             | RCP       | 98.6                |
| I-20-18EB               | EB-C            | YES                       | 42             | RCP       | 122.3               |
| I-20-18WB               | C-WB            | YES                       | 42             | RCP       | 163.2               |
| I-20-19                 | C-EB            | YES                       | 18             | RCP       | 79.7ABS             |
| I-20-20                 | C-WB            | YES                       | 18             | RCP       | 81.1                |
| I-20-21                 | EB-WB           | YES                       | 6X6 CULVERT    | RCP       | 288.0               |
| I-20-22                 | N/A             |                           | 18             |           |                     |
| I-20-23EB               | EB-C            | NO                        | 24             | RCP       | 63.4                |
| I-20-23WB               | C-WB            | NO                        | 24             | RCP       | 80.1                |
| I-20-24                 |                 | FULL OF DE-<br>BRIS/WATER | 4X4 CULVERT    | RCP       |                     |
| I-20-25                 | N/A             |                           | 42             |           |                     |
| I-20-26EB<br>Changed to | EB-C<br>Page 44 | YES<br>Just past          | 18<br>overpass | RCP       | 37.6ABS             |
| I-20-26WB<br>Changed to | C-WB<br>Page 44 | YES<br>Just past          | 18<br>overpass | RCP       | 87.6                |
| I-20-27                 |                 | FULL OF DE-<br>BRIS/WATER | 30             | RCP       |                     |