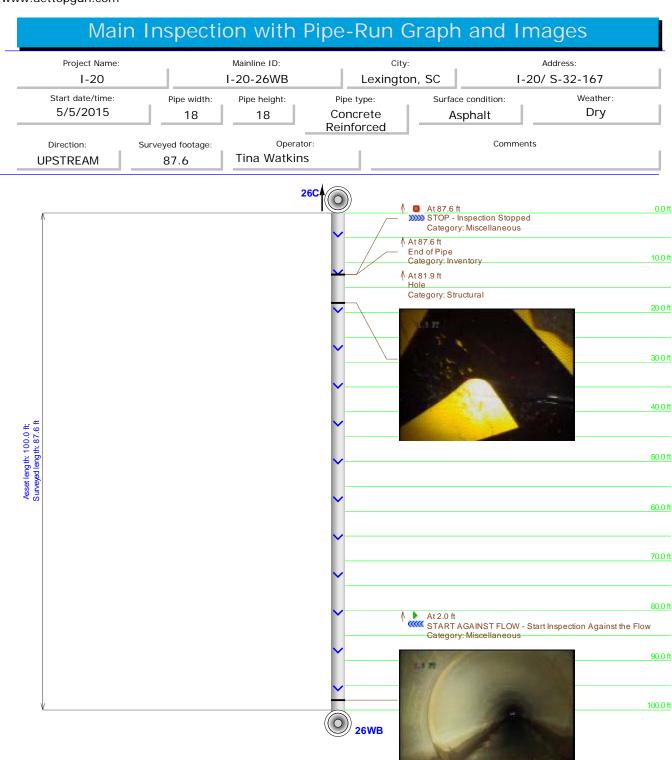

| Pipe ID                 | Station #       | Defect                    | Pipe Size      | Pipe Type | Measured<br>Footage |
|-------------------------|-----------------|---------------------------|----------------|-----------|---------------------|
| I-20-15EB               | EB-C            | YES                       | 24             | RCP       | 88.0ABS             |
| I-20-15WB               | C-WB            | YES                       | 24             | RCP       | 101.5               |
| I-20-16EB               | EB-C            | YES                       | 24             | RCP       | 65.5                |
| I-20-16WB               | C-WB            | YES                       | 24             | RCP       | 87.9                |
| I-20-17                 | EB-WB           | YES                       | 8X8 CULVERT    | RCP       | 211.0               |
| I-20-18A                | 18A-WB          | NO                        | 24             | RCP       | 98.6                |
| I-20-18EB               | EB-C            | YES                       | 42             | RCP       | 122.3               |
| I-20-18WB               | C-WB            | YES                       | 42             | RCP       | 163.2               |
| I-20-19                 | C-EB            | YES                       | 18             | RCP       | 79.7ABS             |
| I-20-20                 | C-WB            | YES                       | 18             | RCP       | 81.1                |
| I-20-21                 | EB-WB           | YES                       | 6X6 CULVERT    | RCP       | 288.0               |
| I-20-22                 | N/A             |                           | 18             |           |                     |
| I-20-23EB               | EB-C            | NO                        | 24             | RCP       | 63.4                |
| I-20-23WB               | C-WB            | NO                        | 24             | RCP       | 80.1                |
| I-20-24                 |                 | FULL OF DE-<br>BRIS/WATER | 4X4 CULVERT    | RCP       |                     |
| I-20-25                 | N/A             |                           | 42             |           |                     |
| I-20-26EB<br>Changed to | EB-C<br>Page 44 | YES<br>Just past          | 18<br>overpass | RCP       | 37.6ABS             |
| I-20-26WB<br>Changed to | C-WB<br>Page 44 | YES<br>Just past          | 18<br>overpass | RCP       | 87.6                |
| I-20-27                 |                 | FULL OF DE-<br>BRIS/WATER | 30             | RCP       |                     |