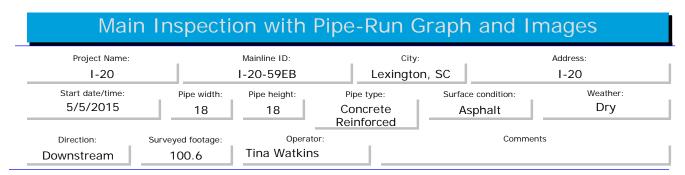

Defect |
|---------|-------------|-----------|----------------|--------|
| 51      | 4x4 Culvert | RCP       | 258.0          | Yes    |

# CULVERT











Omitted: 66.3 ft







**54WB** 

↓ At 106.5 ft End of Pipe Category: Inventory









STOP - Inspection Stopped Category: Miscellaneous



## **AET Services**

## **Robotic Inspections**

| Pipe ID | Pipe Size | Pipe Type | Planned Length | Defect         |
|---------|-----------|-----------|----------------|----------------|
| 56      | 24        | RCP       | ?'             | Full of Debris |





Category: Miscellaneous



| Pipe ID | Pipe Size   | Pipe Type | Planned Length | Defect |
|---------|-------------|-----------|----------------|--------|
| 58      | 5x5 Culvert | RCP       | 287.0          | Yes    |

## CULVERT

















| Pipe ID | Pipe Size   | Pipe Type | Planned Length | Defect |
|---------|-------------|-----------|----------------|--------|
| 61      | 8x8 Culvert | RCP       | 207.0          | Yes    |

## CULVERT