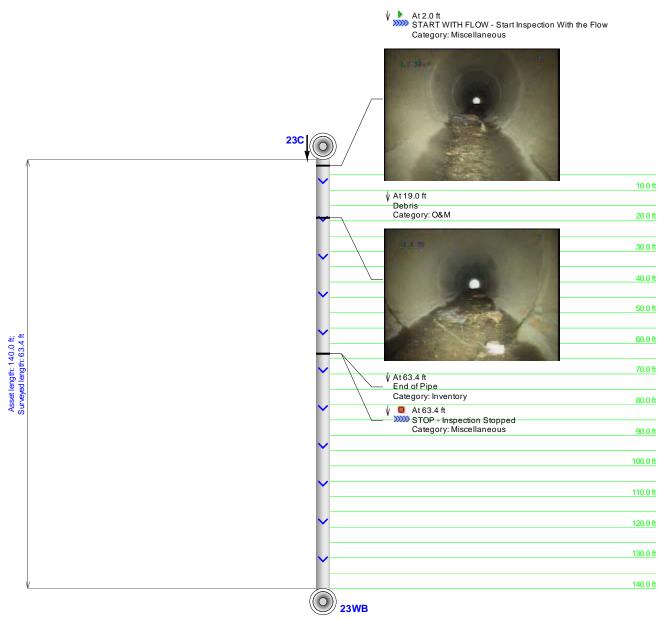

| Pipe ID                 | Station #       | Defect                    | Pipe Size      | Pipe Type | Measured<br>Footage |
|-------------------------|-----------------|---------------------------|----------------|-----------|---------------------|
| I-20-15EB               | EB-C            | YES                       | 24             | RCP       | 88.0ABS             |
| I-20-15WB               | C-WB            | YES                       | 24             | RCP       | 101.5               |
| I-20-16EB               | EB-C            | YES                       | 24             | RCP       | 65.5                |
| I-20-16WB               | C-WB            | YES                       | 24             | RCP       | 87.9                |
| I-20-17                 | EB-WB           | YES                       | 8X8 CULVERT    | RCP       | 211.0               |
| I-20-18A                | 18A-WB          | NO                        | 24             | RCP       | 98.6                |
| I-20-18EB               | EB-C            | YES                       | 42             | RCP       | 122.3               |
| I-20-18WB               | C-WB            | YES                       | 42             | RCP       | 163.2               |
| I-20-19                 | C-EB            | YES                       | 18             | RCP       | 79.7ABS             |
| I-20-20                 | C-WB            | YES                       | 18             | RCP       | 81.1                |
| I-20-21                 | EB-WB           | YES                       | 6X6 CULVERT    | RCP       | 288.0               |
| I-20-22                 | N/A             |                           | 18             |           |                     |
| I-20-23EB               | EB-C            | NO                        | 24             | RCP       | 63.4                |
| I-20-23WB               | C-WB            | NO                        | 24             | RCP       | 80.1                |
| I-20-24                 |                 | FULL OF DE-<br>BRIS/WATER | 4X4 CULVERT    | RCP       |                     |
| I-20-25                 | N/A             |                           | 42             |           |                     |
| I-20-26EB<br>Changed to | EB-C<br>Page 44 | YES<br>Just past          | 18<br>overpass | RCP       | 37.6ABS             |
| I-20-26WB<br>Changed to | C-WB<br>Page 44 | YES<br>Just past          | 18<br>overpass | RCP       | 87.6                |
| I-20-27                 |                 | FULL OF DE-<br>BRIS/WATER | 30             | RCP       |                     |