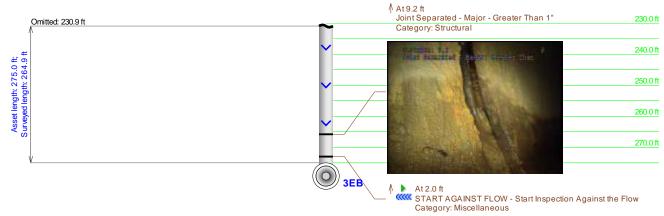

#### Project Summary I-20

| Pipe ID   | Station # | Defect                    | Pipe Size        | Pipe Type | Measured<br>Footage |
|-----------|-----------|---------------------------|------------------|-----------|---------------------|
| I-20-1    |           | N/A                       | 24?              | RCP?      |                     |
| I-20-2    | EB-WB     | YES                       | 10x12 Culvert    | RCP       | 257.0               |
| I-20-3A   | 3A        | YES                       | 36               | RCP       | 38.1                |
| I-20-3    | EB-WB     | YES                       | 36               | RCP       | 264.9               |
| I-20-4EB  | EB-C      | NO                        | 18               | RCP       | 76.2                |
| i-20-4WB  | C-WB      | YES                       | 18               | RCP       | ABS                 |
| I-20-5    | EB-WB     | FULL OF<br>DEBRIS         | 4X4 CULVERT      | RCP       |                     |
| I-20-6    | WB-EB     | YES                       | 24               | RCP       | 223.4               |
| I-20-7EB  | EB-C      | NO                        | 30               | RCP       | 82.7                |
| I-20-7WB  | C-WB      | YES                       | 30               | RCP       | 103.7 ABS           |
| I-20-8    | EB-EB     | YES                       | 12X12<br>CULVERT | RCP       | 211.0               |
| I-20-9    |           | FULL OF DE-<br>BRIS/WATER | 24               | RCP       |                     |
| I-20-10   | WB-EB     | YES                       | 4X4 CULVERT      | RCP       | 290.0               |
| I-20-11EB | EB-C      | YES                       | 24               | RCP       | 98.5                |
| I-20-11WB | C-WB      | YES                       | 24               | RCP       | 125.9ABS            |
| I-20-12   |           | FULL OF DE-<br>BRIS/WATER | 24               | RCP       |                     |
| I-20-13EB | EB-C      | NO                        | 24               | RCP       | 61.5                |
| I-20-13WB | C-WB      | YES                       | 24               | RCP       | 90.5                |
| I-20-14EB | EB-C      | NO                        | 24               | RCP       | 61.9                |