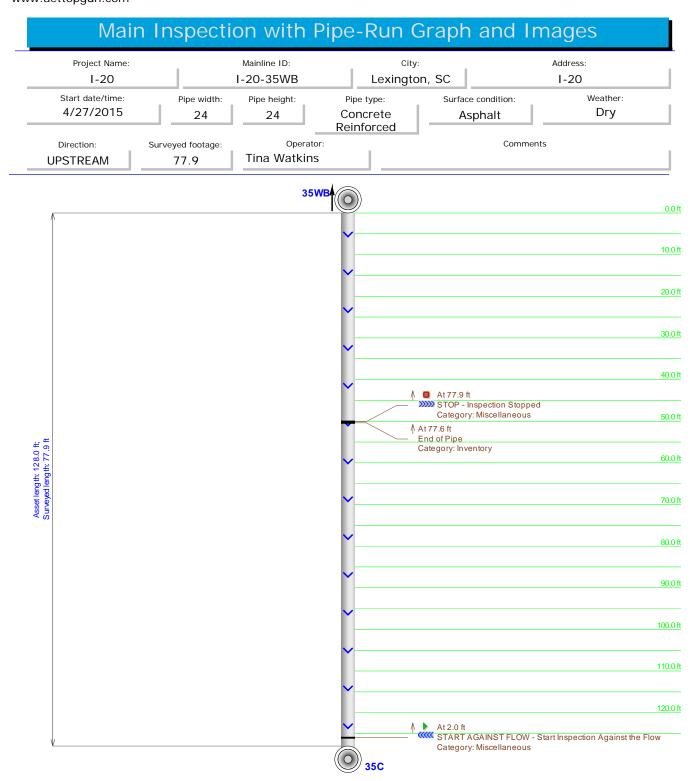

<sup>\*</sup> There are no apparent defects or deformities noted in this inspection.

| Pipe ID   | Station # | Defect                    | Pipe Size   | Pipe Type | Measured<br>Footage |
|-----------|-----------|---------------------------|-------------|-----------|---------------------|
| I-20-28EB | EB-C      | NO                        | 24          | RCP       | 71.1                |
| I-20-28WB | C-WB      | NO                        | 24          | RCP       | 166.1               |
| I-20-29EB | EB-C      | NO                        | 24          | RCP       | 71.4                |
| I-20-29WB | C-WB      | NO                        | 24          | RCP       | 88.3                |
| I-20-30EB | EB-C      | NO                        | 30          | RCP       | 65.2                |
| I-20-30WB | C-WB      | YES                       | 30          | RCP       | 97.4ABS             |
| I-20-31EB | EB-C      | YES                       | 24          | RCP       | 85.0                |
| I-20-31WB | C-WB      | NO                        | 24          | RCP       | 100.5               |
| I-20-32   |           | FULL OF DE-<br>BRIS/WATER | 4X4 CULVERT | RCP       |                     |
| I-20-33   |           | FULL OF DE-<br>BRIS/WATER | 30          | RCP       |                     |
| I-20-34   | C-WB      | NO                        | 18          | RCP       | 99.4                |
| I-20-35EB | C-EB      | NO                        | 24          | RCP       | 128.2               |
| I-20-35WB | WB-C      | NO                        | 24          | RCP       | 77.6                |
| I-20-36   | C-EB      | NO                        | 18          | RCP       | 122.0               |
| I-20-37   |           | FULL OF DE-<br>BRIS/WATER | 36          | RCP       |                     |
| I-20-38   |           | FULL OF DE-<br>BRIS/WATER | 36          | RCP       |                     |
| I-20-39   | C-WB      | YES                       | 18          | RCP       | 170.6               |
| I-20-40   |           | FULL OF DE-<br>BRIS/WATER | 30          | RCP       |                     |
| 1-20-41   | C-WB      | YES                       | 18          | RCP       | 111.1               |