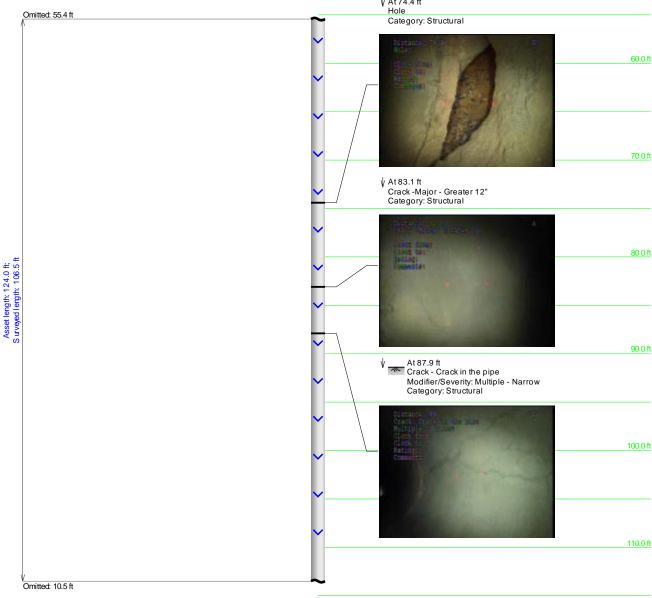

# CULVERT

Omitted: 66.3 ft

**54WB** 

↓ At 106.5 ft End of Pipe Category: Inventory

STOP - Inspection Stopped Category: Miscellaneous