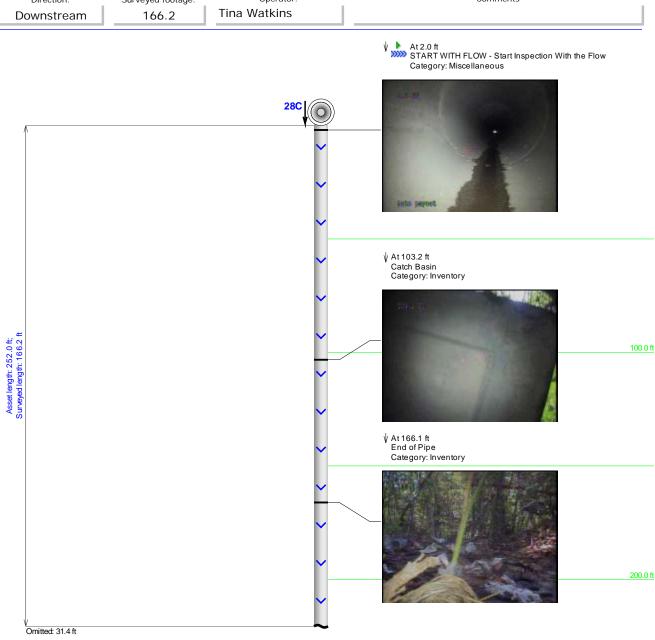

<sup>\*</sup> There are no apparent defects or deformities noted in this inspection.

| Pipe ID   | Station # | Defect                    | Pipe Size   | Pipe Type | Measured<br>Footage |
|-----------|-----------|---------------------------|-------------|-----------|---------------------|
| I-20-28EB | EB-C      | NO                        | 24          | RCP       | 71.1                |
| I-20-28WB | C-WB      | NO                        | 24          | RCP       | 166.1               |
| I-20-29EB | EB-C      | NO                        | 24          | RCP       | 71.4                |
| I-20-29WB | C-WB      | NO                        | 24          | RCP       | 88.3                |
| I-20-30EB | EB-C      | NO                        | 30          | RCP       | 65.2                |
| I-20-30WB | C-WB      | YES                       | 30          | RCP       | 97.4ABS             |
| I-20-31EB | EB-C      | YES                       | 24          | RCP       | 85.0                |
| I-20-31WB | C-WB      | NO                        | 24          | RCP       | 100.5               |
| I-20-32   |           | FULL OF DE-<br>BRIS/WATER | 4X4 CULVERT | RCP       |                     |
| I-20-33   |           | FULL OF DE-<br>BRIS/WATER | 30          | RCP       |                     |
| I-20-34   | C-WB      | NO                        | 18          | RCP       | 99.4                |
| I-20-35EB | C-EB      | NO                        | 24          | RCP       | 128.2               |
| I-20-35WB | WB-C      | NO                        | 24          | RCP       | 77.6                |
| I-20-36   | C-EB      | NO                        | 18          | RCP       | 122.0               |
| I-20-37   |           | FULL OF DE-<br>BRIS/WATER | 36          | RCP       |                     |
| I-20-38   |           | FULL OF DE-<br>BRIS/WATER | 36          | RCP       |                     |
| I-20-39   | C-WB      | YES                       | 18          | RCP       | 170.6               |
| I-20-40   |           | FULL OF DE-<br>BRIS/WATER | 30          | RCP       |                     |
| 1-20-41   | C-WB      | YES                       | 18          | RCP       | 111.1               |