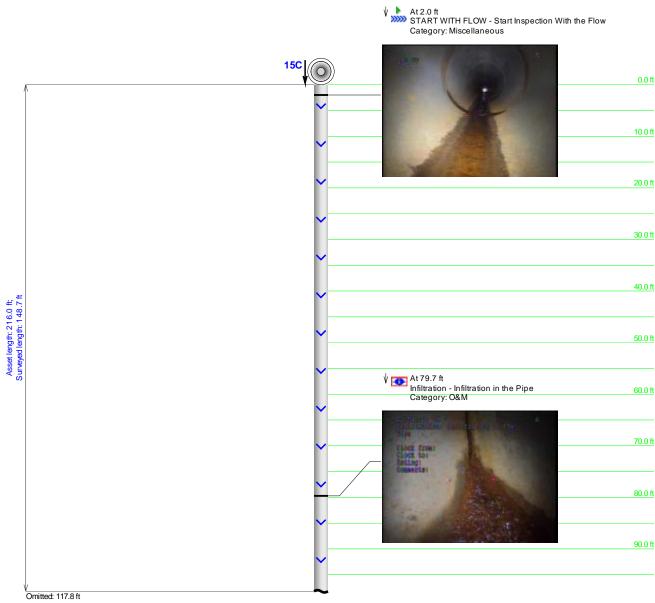

| Pipe ID                 | Station #       | Defect                    | Pipe Size      | Pipe Type | Measured<br>Footage |
|-------------------------|-----------------|---------------------------|----------------|-----------|---------------------|
| I-20-15EB               | EB-C            | YES                       | 24             | RCP       | 88.0ABS             |
| I-20-15WB               | C-WB            | YES                       | 24             | RCP       | 101.5               |
| I-20-16EB               | EB-C            | YES                       | 24             | RCP       | 65.5                |
| I-20-16WB               | C-WB            | YES                       | 24             | RCP       | 87.9                |
| I-20-17                 | EB-WB           | YES                       | 8X8 CULVERT    | RCP       | 211.0               |
| I-20-18A                | 18A-WB          | NO                        | 24             | RCP       | 98.6                |
| I-20-18EB               | EB-C            | YES                       | 42             | RCP       | 122.3               |
| I-20-18WB               | C-WB            | YES                       | 42             | RCP       | 163.2               |
| I-20-19                 | C-EB            | YES                       | 18             | RCP       | 79.7ABS             |
| I-20-20                 | C-WB            | YES                       | 18             | RCP       | 81.1                |
| I-20-21                 | EB-WB           | YES                       | 6X6 CULVERT    | RCP       | 288.0               |
| I-20-22                 | N/A             |                           | 18             |           |                     |
| I-20-23EB               | EB-C            | NO                        | 24             | RCP       | 63.4                |
| I-20-23WB               | C-WB            | NO                        | 24             | RCP       | 80.1                |
| I-20-24                 |                 | FULL OF DE-<br>BRIS/WATER | 4X4 CULVERT    | RCP       |                     |
| I-20-25                 | N/A             |                           | 42             |           |                     |
| I-20-26EB<br>Changed to | EB-C<br>Page 44 | YES<br>Just past          | 18<br>overpass | RCP       | 37.6ABS             |
| I-20-26WB<br>Changed to | C-WB<br>Page 44 | YES<br>Just past          | 18<br>overpass | RCP       | 87.6                |
| I-20-27                 |                 | FULL OF DE-<br>BRIS/WATER | 30             | RCP       |                     |