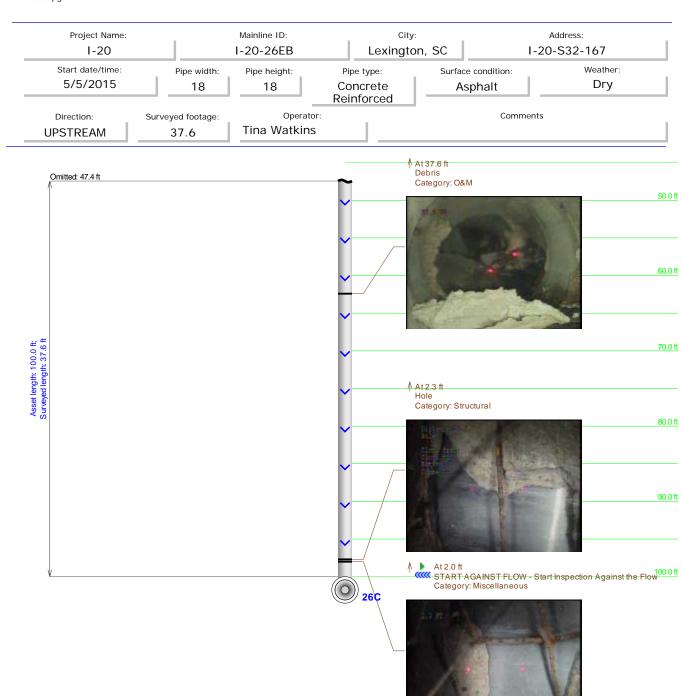

| Pipe ID                 | Station #       | Defect                    | Pipe Size      | Pipe Type | Measured<br>Footage |
|-------------------------|-----------------|---------------------------|----------------|-----------|---------------------|
| I-20-15EB               | EB-C            | YES                       | 24             | RCP       | 88.0ABS             |
| I-20-15WB               | C-WB            | YES                       | 24             | RCP       | 101.5               |
| I-20-16EB               | EB-C            | YES                       | 24             | RCP       | 65.5                |
| I-20-16WB               | C-WB            | YES                       | 24             | RCP       | 87.9                |
| I-20-17                 | EB-WB           | YES                       | 8X8 CULVERT    | RCP       | 211.0               |
| I-20-18A                | 18A-WB          | NO                        | 24             | RCP       | 98.6                |
| I-20-18EB               | EB-C            | YES                       | 42             | RCP       | 122.3               |
| I-20-18WB               | C-WB            | YES                       | 42             | RCP       | 163.2               |
| I-20-19                 | C-EB            | YES                       | 18             | RCP       | 79.7ABS             |
| I-20-20                 | C-WB            | YES                       | 18             | RCP       | 81.1                |
| I-20-21                 | EB-WB           | YES                       | 6X6 CULVERT    | RCP       | 288.0               |
| I-20-22                 | N/A             |                           | 18             |           |                     |
| I-20-23EB               | EB-C            | NO                        | 24             | RCP       | 63.4                |
| I-20-23WB               | C-WB            | NO                        | 24             | RCP       | 80.1                |
| I-20-24                 |                 | FULL OF DE-<br>BRIS/WATER | 4X4 CULVERT    | RCP       |                     |
| I-20-25                 | N/A             |                           | 42             |           |                     |
| I-20-26EB<br>Changed to | EB-C<br>Page 44 | YES<br>Just past          | 18<br>overpass | RCP       | 37.6ABS             |
| I-20-26WB<br>Changed to | C-WB<br>Page 44 | YES<br>Just past          | 18<br>overpass | RCP       | 87.6                |
| I-20-27                 |                 | FULL OF DE-<br>BRIS/WATER | 30             | RCP       |                     |