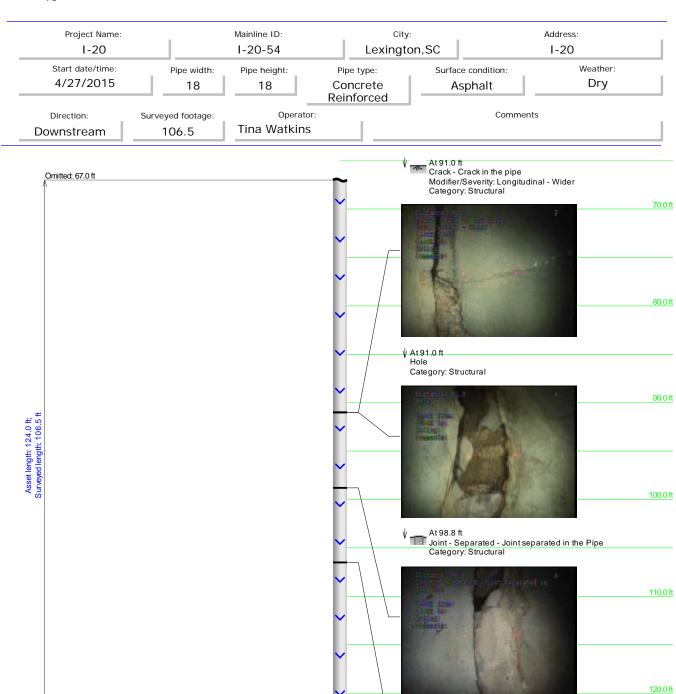

# CULVERT

Omitted: 66.3 ft

**54WB** 

↓ At 106.5 ft End of Pipe Category: Inventory

STOP - Inspection Stopped Category: Miscellaneous