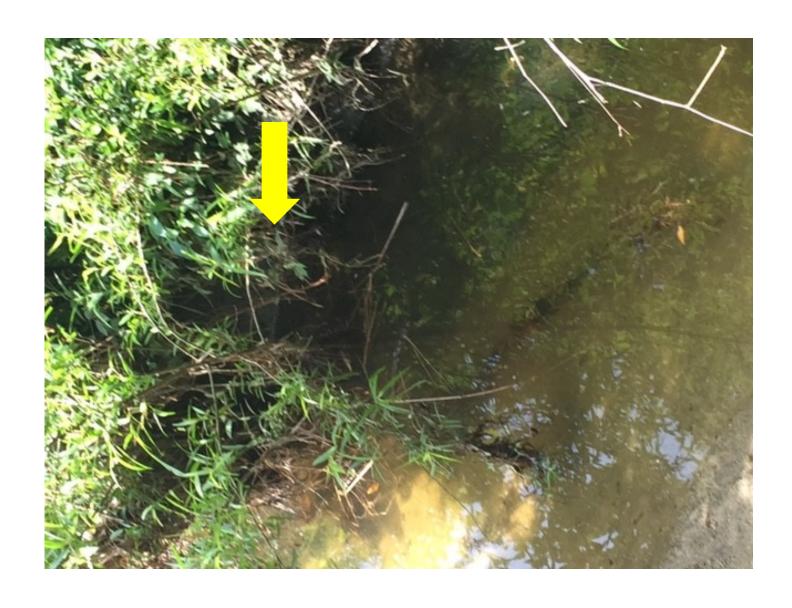

| Pipe ID   | Station # | Defect                    | Pipe Size   | Pipe Type | Measured<br>Footage |
|-----------|-----------|---------------------------|-------------|-----------|---------------------|
| I-20-42   | C-EB      | NO                        | 18          | RCP       | 186.4               |
| I-20-43   | C-EB      | YES                       | 18          | RCP       | 121.5               |
| I-20-44   | EB-WB     | YES                       | 5X5 CULVERT | RCP       | 218.0               |
| I-20-45EB | C-EB      | NO                        | 30          | RCP       | 89.2                |
| I-20-45WB | WB-C      | NO                        | 30          | RCP       | 115.5               |
| I-20-46EB | C-EB      | NO                        | 18          | RCP       | 109.8               |
| I-20-46WB | WB-C      | NO                        | 18          | RCP       | 96.0                |
| I-20-47   | C-EB      | NO                        | 18          | RCP       | 143.9               |
| I-20-48   | C-EB      | YES                       | 18          | RCP       | 123.9               |
| I-20-49   | WB-EB     | YES                       | 5X5 CULVERT | RCP       | 218.0               |
| I-20-50   | C-EB      | NO                        | 18          | RCP       | 127.2               |
| I-20-51   | WB-EB     | YES                       | 4X4 CULVERT | RCP       | 258.0               |
| I-20-52   | C-EB      | NO                        | 18          | RCP       | 159.5               |
| I-20-53   | C-EB      | NO                        | 18          | RCP       | 124.5               |
| I-20-54   | C-WB      | YES                       | 18          | RCP       | 106.5               |
| I-20-55EB | EB-C      | YES                       | 30          | RCP       | 87.7                |
| I-20-55WB | C-WB      | NO                        | 30          | RCP       | 109.9               |
| I-20-56   |           | FULL OF DE-<br>BRIS/WATER | 24          | RCP       |                     |
| I-20-57   | C-WB      | YES                       | 18          | RCP       | 109.1               |