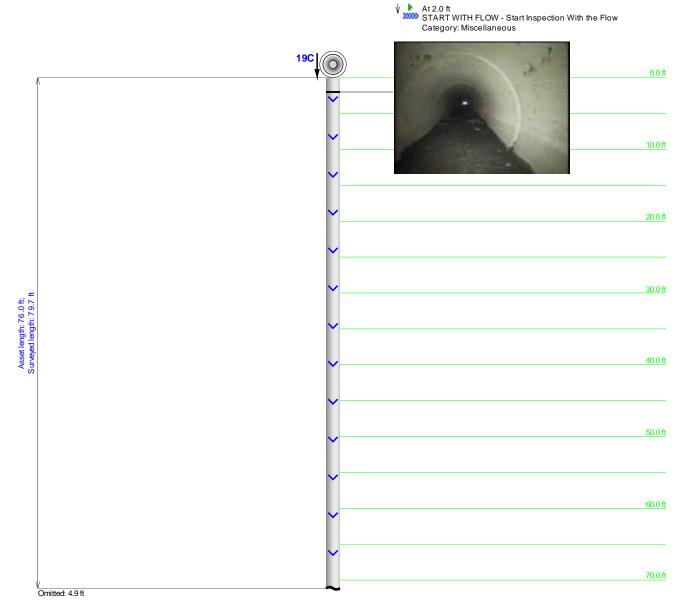

| Pipe ID                 | Station #       | Defect                    | Pipe Size      | Pipe Type | Measured<br>Footage |
|-------------------------|-----------------|---------------------------|----------------|-----------|---------------------|
| I-20-15EB               | EB-C            | YES                       | 24             | RCP       | 88.0ABS             |
| I-20-15WB               | C-WB            | YES                       | 24             | RCP       | 101.5               |
| I-20-16EB               | EB-C            | YES                       | 24             | RCP       | 65.5                |
| I-20-16WB               | C-WB            | YES                       | 24             | RCP       | 87.9                |
| I-20-17                 | EB-WB           | YES                       | 8X8 CULVERT    | RCP       | 211.0               |
| I-20-18A                | 18A-WB          | NO                        | 24             | RCP       | 98.6                |
| I-20-18EB               | EB-C            | YES                       | 42             | RCP       | 122.3               |
| I-20-18WB               | C-WB            | YES                       | 42             | RCP       | 163.2               |
| I-20-19                 | C-EB            | YES                       | 18             | RCP       | 79.7ABS             |
| I-20-20                 | C-WB            | YES                       | 18             | RCP       | 81.1                |
| I-20-21                 | EB-WB           | YES                       | 6X6 CULVERT    | RCP       | 288.0               |
| I-20-22                 | N/A             |                           | 18             |           |                     |
| I-20-23EB               | EB-C            | NO                        | 24             | RCP       | 63.4                |
| I-20-23WB               | C-WB            | NO                        | 24             | RCP       | 80.1                |
| I-20-24                 |                 | FULL OF DE-<br>BRIS/WATER | 4X4 CULVERT    | RCP       |                     |
| I-20-25                 | N/A             |                           | 42             |           |                     |
| I-20-26EB<br>Changed to | EB-C<br>Page 44 | YES<br>Just past          | 18<br>overpass | RCP       | 37.6ABS             |
| I-20-26WB<br>Changed to | C-WB<br>Page 44 | YES<br>Just past          | 18<br>overpass | RCP       | 87.6                |
| I-20-27                 |                 | FULL OF DE-<br>BRIS/WATER | 30             | RCP       |                     |