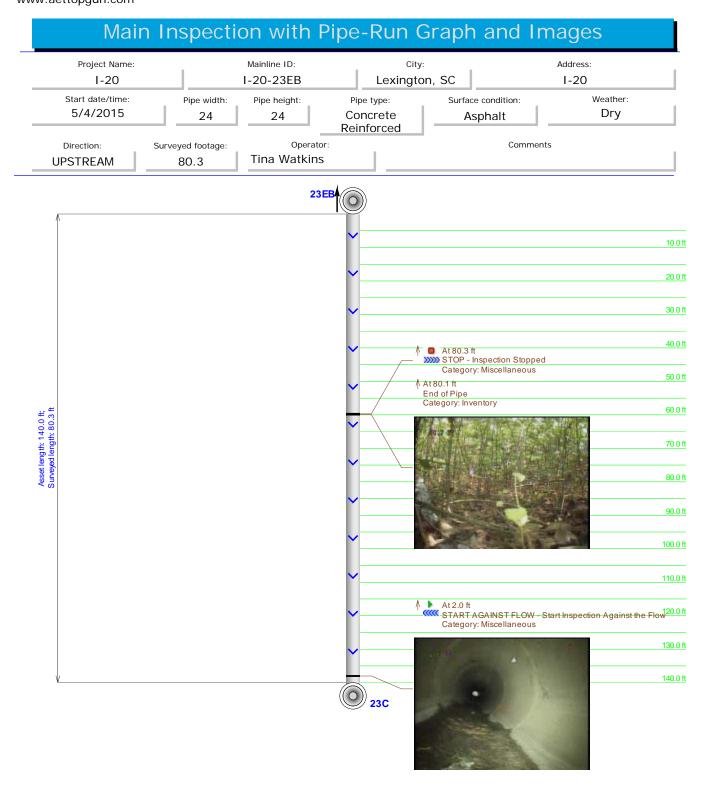

#### Project Summary I-20

| Pipe ID   | Station # | Defect                    | Pipe Size        | Pipe Type | Measured<br>Footage |
|-----------|-----------|---------------------------|------------------|-----------|---------------------|
| I-20-1    |           | N/A                       | 24?              | RCP?      |                     |
| I-20-2    | EB-WB     | YES                       | 10x12 Culvert    | RCP       | 257.0               |
| I-20-3A   | 3A        | YES                       | 36               | RCP       | 38.1                |
| I-20-3    | EB-WB     | YES                       | 36               | RCP       | 264.9               |
| I-20-4EB  | EB-C      | NO                        | 18               | RCP       | 76.2                |
| i-20-4WB  | C-WB      | YES                       | 18               | RCP       | ABS                 |
| I-20-5    | EB-WB     | FULL OF<br>DEBRIS         | 4X4 CULVERT      | RCP       |                     |
| I-20-6    | WB-EB     | YES                       | 24               | RCP       | 223.4               |
| I-20-7EB  | EB-C      | NO                        | 30               | RCP       | 82.7                |
| I-20-7WB  | C-WB      | YES                       | 30               | RCP       | 103.7 ABS           |
| I-20-8    | EB-EB     | YES                       | 12X12<br>CULVERT | RCP       | 211.0               |
| I-20-9    |           | FULL OF DE-<br>BRIS/WATER | 24               | RCP       |                     |
| I-20-10   | WB-EB     | YES                       | 4X4 CULVERT      | RCP       | 290.0               |
| I-20-11EB | EB-C      | YES                       | 24               | RCP       | 98.5                |
| I-20-11WB | C-WB      | YES                       | 24               | RCP       | 125.9ABS            |
| I-20-12   |           | FULL OF DE-<br>BRIS/WATER | 24               | RCP       |                     |
| I-20-13EB | EB-C      | NO                        | 24               | RCP       | 61.5                |
| I-20-13WB | C-WB      | YES                       | 24               | RCP       | 90.5                |
| I-20-14EB | EB-C      | NO                        | 24               | RCP       | 61.9                |