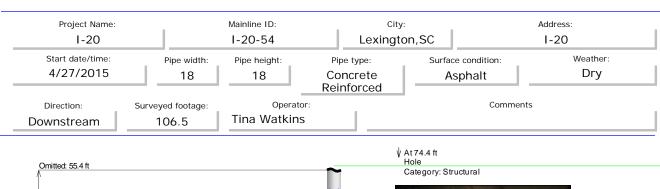

# CULVERT

Omitted: 66.3 ft

**54WB** 

↓ At 106.5 ft End of Pipe Category: Inventory

STOP - Inspection Stopped Category: Miscellaneous