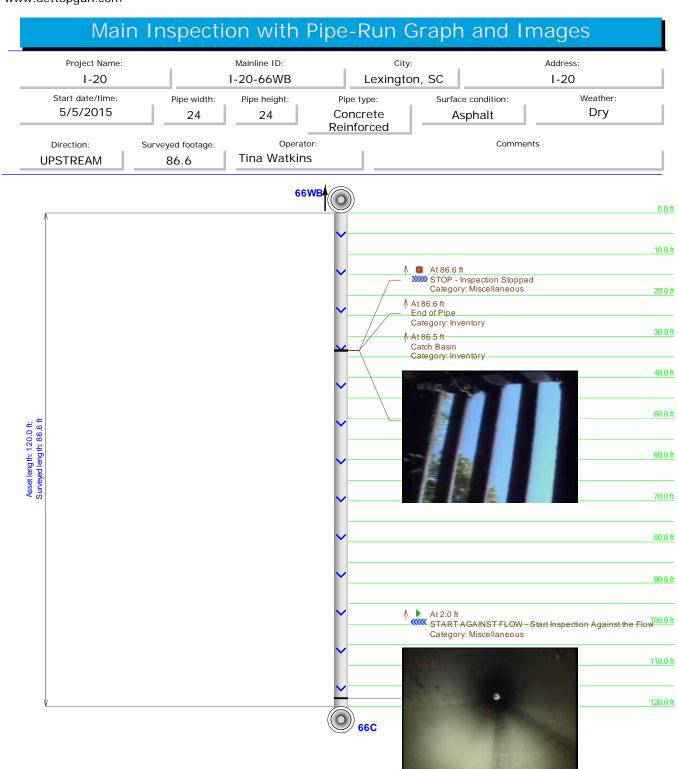

| Pipe ID   | Station # | Defect | Pipe Size   | Pipe Type | Measured<br>Footage |
|-----------|-----------|--------|-------------|-----------|---------------------|
| I-20-58   | WB-EB     | YES    | 5X5 CULVERT | RCP       | 287.0               |
| I-20-59   | C-EB      | YES    | 18          | RCP       | 100.6ABS            |
| I-20-60   | C-EB      | NO     | 18          | RCP       | 106.1               |
| I-20-61   | WB-EB     | YES    | 8X8 CULVERT | RCP       | 208.0               |
| I-20-62EB | C-EB      | YES    | 18          | RCP       | 74.4 ABS            |
| I-20-63   | C-WB      | YES    | 18          | RCP       | 192.8               |
| I-20-64   | C-EB      | NO     | 18          | RCP       | 103.2               |
| I-20-65EB | C-EB      | NO     | 36          | RCP       | 129.8               |
| I-20-65WB | WB-C      | NO     | 36          | RCP       | 122.1               |
| I-20-66EB | C-EB      | YES    | 24          | RCP       | 113.8               |
| I-20-66WB | WB-C      | NO     | 24          | RCP       | 86.6                |
| I-20-67   | C-EB      | NO     | 18          | RCP       | 127.9               |
|           |           |        |             |           |                     |
|           |           |        |             |           |                     |
|           |           |        |             |           |                     |
|           |           |        |             |           |                     |
|           |           |        |             |           |                     |
|           |           |        |             |           |                     |
|           |           |        |             |           |                     |