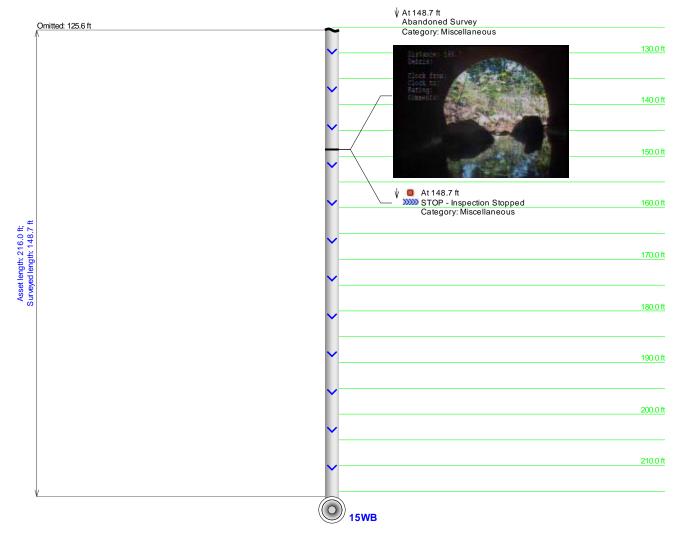

| Pipe ID                 | Station #       | Defect                    | Pipe Size      | Pipe Type | Measured<br>Footage |
|-------------------------|-----------------|---------------------------|----------------|-----------|---------------------|
| I-20-15EB               | EB-C            | YES                       | 24             | RCP       | 88.0ABS             |
| I-20-15WB               | C-WB            | YES                       | 24             | RCP       | 101.5               |
| I-20-16EB               | EB-C            | YES                       | 24             | RCP       | 65.5                |
| I-20-16WB               | C-WB            | YES                       | 24             | RCP       | 87.9                |
| I-20-17                 | EB-WB           | YES                       | 8X8 CULVERT    | RCP       | 211.0               |
| I-20-18A                | 18A-WB          | NO                        | 24             | RCP       | 98.6                |
| I-20-18EB               | EB-C            | YES                       | 42             | RCP       | 122.3               |
| I-20-18WB               | C-WB            | YES                       | 42             | RCP       | 163.2               |
| I-20-19                 | C-EB            | YES                       | 18             | RCP       | 79.7ABS             |
| I-20-20                 | C-WB            | YES                       | 18             | RCP       | 81.1                |
| I-20-21                 | EB-WB           | YES                       | 6X6 CULVERT    | RCP       | 288.0               |
| I-20-22                 | N/A             |                           | 18             |           |                     |
| I-20-23EB               | EB-C            | NO                        | 24             | RCP       | 63.4                |
| I-20-23WB               | C-WB            | NO                        | 24             | RCP       | 80.1                |
| I-20-24                 |                 | FULL OF DE-<br>BRIS/WATER | 4X4 CULVERT    | RCP       |                     |
| I-20-25                 | N/A             |                           | 42             |           |                     |
| I-20-26EB<br>Changed to | EB-C<br>Page 44 | YES<br>Just past          | 18<br>overpass | RCP       | 37.6ABS             |
| I-20-26WB<br>Changed to | C-WB<br>Page 44 | YES<br>Just past          | 18<br>overpass | RCP       | 87.6                |
| I-20-27                 |                 | FULL OF DE-<br>BRIS/WATER | 30             | RCP       |                     |