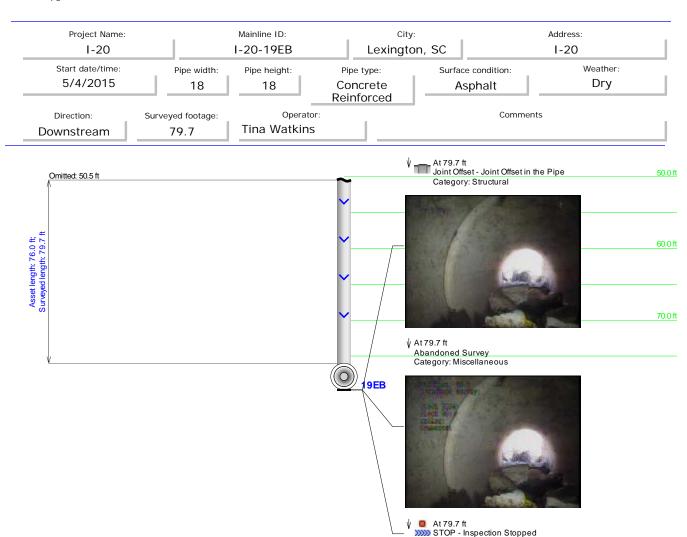

| Pipe ID                 | Station #       | Defect                    | Pipe Size      | Pipe Type | Measured<br>Footage |
|-------------------------|-----------------|---------------------------|----------------|-----------|---------------------|
| I-20-15EB               | EB-C            | YES                       | 24             | RCP       | 88.0ABS             |
| I-20-15WB               | C-WB            | YES                       | 24             | RCP       | 101.5               |
| I-20-16EB               | EB-C            | YES                       | 24             | RCP       | 65.5                |
| I-20-16WB               | C-WB            | YES                       | 24             | RCP       | 87.9                |
| I-20-17                 | EB-WB           | YES                       | 8X8 CULVERT    | RCP       | 211.0               |
| I-20-18A                | 18A-WB          | NO                        | 24             | RCP       | 98.6                |
| I-20-18EB               | EB-C            | YES                       | 42             | RCP       | 122.3               |
| I-20-18WB               | C-WB            | YES                       | 42             | RCP       | 163.2               |
| I-20-19                 | C-EB            | YES                       | 18             | RCP       | 79.7ABS             |
| I-20-20                 | C-WB            | YES                       | 18             | RCP       | 81.1                |
| I-20-21                 | EB-WB           | YES                       | 6X6 CULVERT    | RCP       | 288.0               |
| I-20-22                 | N/A             |                           | 18             |           |                     |
| I-20-23EB               | EB-C            | NO                        | 24             | RCP       | 63.4                |
| I-20-23WB               | C-WB            | NO                        | 24             | RCP       | 80.1                |
| I-20-24                 |                 | FULL OF DE-<br>BRIS/WATER | 4X4 CULVERT    | RCP       |                     |
| I-20-25                 | N/A             |                           | 42             |           |                     |
| I-20-26EB<br>Changed to | EB-C<br>Page 44 | YES<br>Just past          | 18<br>overpass | RCP       | 37.6ABS             |
| I-20-26WB<br>Changed to | C-WB<br>Page 44 | YES<br>Just past          | 18<br>overpass | RCP       | 87.6                |
| I-20-27                 |                 | FULL OF DE-<br>BRIS/WATER | 30             | RCP       |                     |