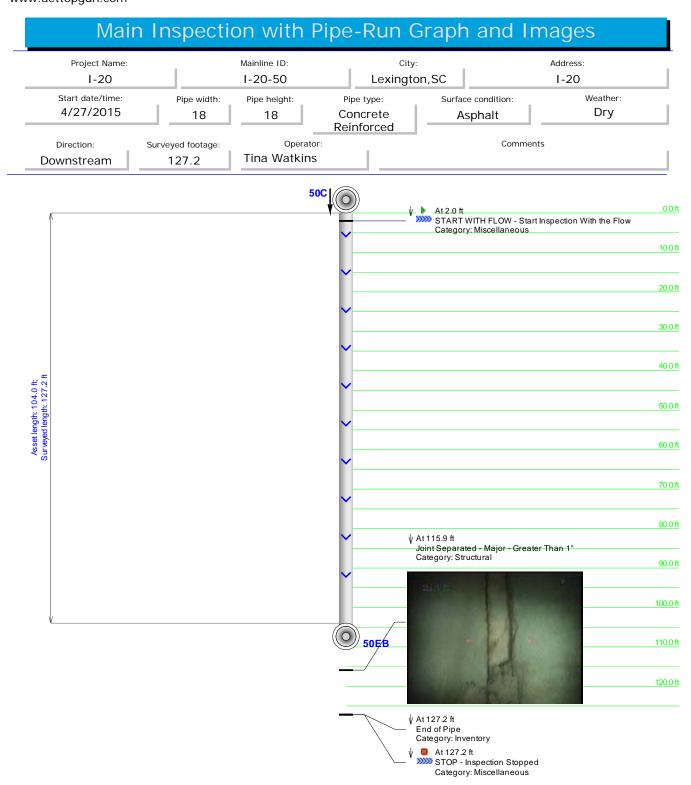

| Pipe ID   | Station # | Defect                    | Pipe Size   | Pipe Type | Measured<br>Footage |
|-----------|-----------|---------------------------|-------------|-----------|---------------------|
| I-20-42   | C-EB      | NO                        | 18          | RCP       | 186.4               |
| I-20-43   | C-EB      | YES                       | 18          | RCP       | 121.5               |
| I-20-44   | EB-WB     | YES                       | 5X5 CULVERT | RCP       | 218.0               |
| I-20-45EB | C-EB      | NO                        | 30          | RCP       | 89.2                |
| I-20-45WB | WB-C      | NO                        | 30          | RCP       | 115.5               |
| I-20-46EB | C-EB      | NO                        | 18          | RCP       | 109.8               |
| I-20-46WB | WB-C      | NO                        | 18          | RCP       | 96.0                |
| I-20-47   | C-EB      | NO                        | 18          | RCP       | 143.9               |
| I-20-48   | C-EB      | YES                       | 18          | RCP       | 123.9               |
| I-20-49   | WB-EB     | YES                       | 5X5 CULVERT | RCP       | 218.0               |
| I-20-50   | C-EB      | NO                        | 18          | RCP       | 127.2               |
| I-20-51   | WB-EB     | YES                       | 4X4 CULVERT | RCP       | 258.0               |
| I-20-52   | C-EB      | NO                        | 18          | RCP       | 159.5               |
| I-20-53   | C-EB      | NO                        | 18          | RCP       | 124.5               |
| I-20-54   | C-WB      | YES                       | 18          | RCP       | 106.5               |
| I-20-55EB | EB-C      | YES                       | 30          | RCP       | 87.7                |
| I-20-55WB | C-WB      | NO                        | 30          | RCP       | 109.9               |
| I-20-56   |           | FULL OF DE-<br>BRIS/WATER | 24          | RCP       |                     |
| I-20-57   | C-WB      | YES                       | 18          | RCP       | 109.1               |