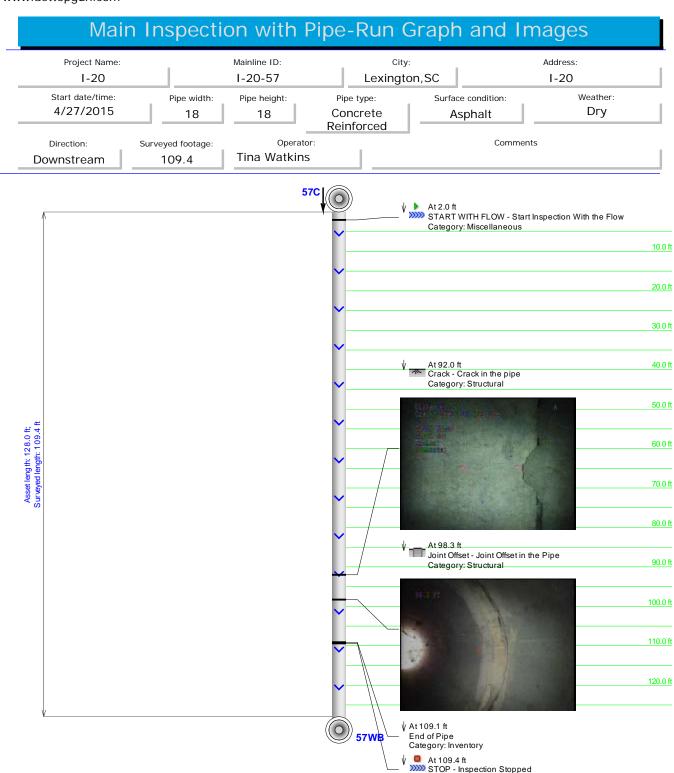

| Pipe ID   | Station # | Defect                    | Pipe Size   | Pipe Type | Measured<br>Footage |
|-----------|-----------|---------------------------|-------------|-----------|---------------------|
| I-20-42   | C-EB      | NO                        | 18          | RCP       | 186.4               |
| I-20-43   | C-EB      | YES                       | 18          | RCP       | 121.5               |
| I-20-44   | EB-WB     | YES                       | 5X5 CULVERT | RCP       | 218.0               |
| I-20-45EB | C-EB      | NO                        | 30          | RCP       | 89.2                |
| I-20-45WB | WB-C      | NO                        | 30          | RCP       | 115.5               |
| I-20-46EB | C-EB      | NO                        | 18          | RCP       | 109.8               |
| I-20-46WB | WB-C      | NO                        | 18          | RCP       | 96.0                |
| I-20-47   | C-EB      | NO                        | 18          | RCP       | 143.9               |
| I-20-48   | C-EB      | YES                       | 18          | RCP       | 123.9               |
| I-20-49   | WB-EB     | YES                       | 5X5 CULVERT | RCP       | 218.0               |
| I-20-50   | C-EB      | NO                        | 18          | RCP       | 127.2               |
| I-20-51   | WB-EB     | YES                       | 4X4 CULVERT | RCP       | 258.0               |
| I-20-52   | C-EB      | NO                        | 18          | RCP       | 159.5               |
| I-20-53   | C-EB      | NO                        | 18          | RCP       | 124.5               |
| I-20-54   | C-WB      | YES                       | 18          | RCP       | 106.5               |
| I-20-55EB | EB-C      | YES                       | 30          | RCP       | 87.7                |
| I-20-55WB | C-WB      | NO                        | 30          | RCP       | 109.9               |
| I-20-56   |           | FULL OF DE-<br>BRIS/WATER | 24          | RCP       |                     |
| I-20-57   | C-WB      | YES                       | 18          | RCP       | 109.1               |