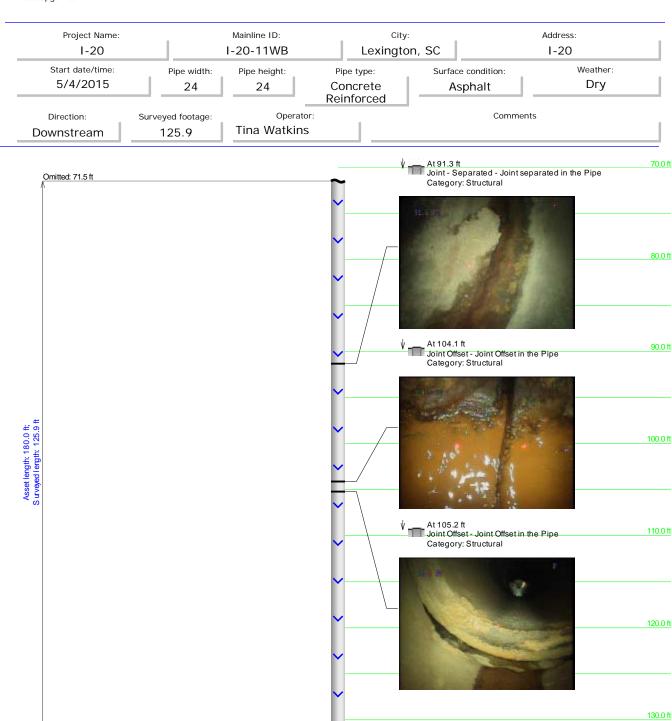

#### Project Summary I-20

| Pipe ID   | Station # | Defect                    | Pipe Size        | Pipe Type | Measured<br>Footage |
|-----------|-----------|---------------------------|------------------|-----------|---------------------|
| I-20-1    |           | N/A                       | 24?              | RCP?      |                     |
| I-20-2    | EB-WB     | YES                       | 10x12 Culvert    | RCP       | 257.0               |
| I-20-3A   | 3A        | YES                       | 36               | RCP       | 38.1                |
| I-20-3    | EB-WB     | YES                       | 36               | RCP       | 264.9               |
| I-20-4EB  | EB-C      | NO                        | 18               | RCP       | 76.2                |
| i-20-4WB  | C-WB      | YES                       | 18               | RCP       | ABS                 |
| I-20-5    | EB-WB     | FULL OF<br>DEBRIS         | 4X4 CULVERT      | RCP       |                     |
| I-20-6    | WB-EB     | YES                       | 24               | RCP       | 223.4               |
| I-20-7EB  | EB-C      | NO                        | 30               | RCP       | 82.7                |
| I-20-7WB  | C-WB      | YES                       | 30               | RCP       | 103.7 ABS           |
| I-20-8    | EB-EB     | YES                       | 12X12<br>CULVERT | RCP       | 211.0               |
| I-20-9    |           | FULL OF DE-<br>BRIS/WATER | 24               | RCP       |                     |
| I-20-10   | WB-EB     | YES                       | 4X4 CULVERT      | RCP       | 290.0               |
| I-20-11EB | EB-C      | YES                       | 24               | RCP       | 98.5                |
| I-20-11WB | C-WB      | YES                       | 24               | RCP       | 125.9ABS            |
| I-20-12   |           | FULL OF DE-<br>BRIS/WATER | 24               | RCP       |                     |
| I-20-13EB | EB-C      | NO                        | 24               | RCP       | 61.5                |
| I-20-13WB | C-WB      | YES                       | 24               | RCP       | 90.5                |
| I-20-14EB | EB-C      | NO                        | 24               | RCP       | 61.9                |