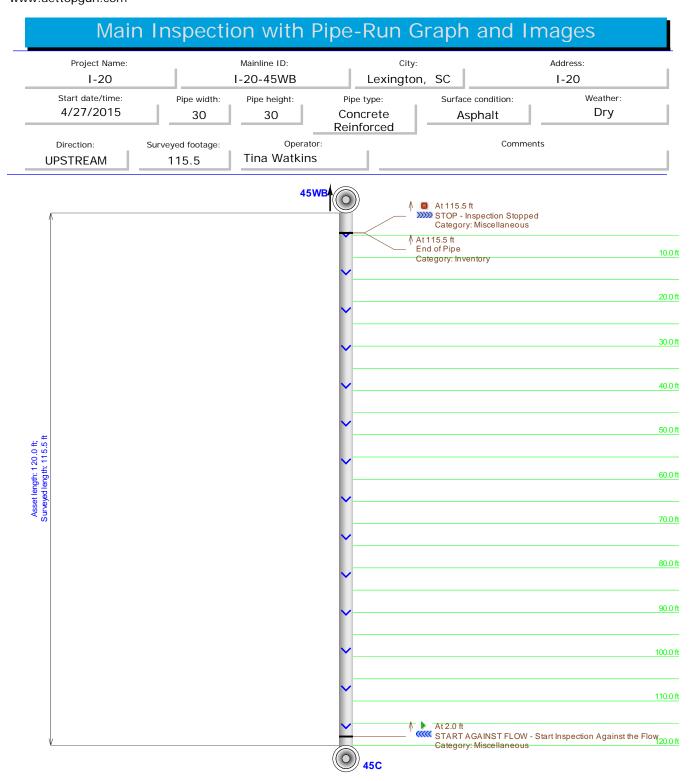

| Pipe ID   | Station # | Defect                    | Pipe Size   | Pipe Type | Measured<br>Footage |
|-----------|-----------|---------------------------|-------------|-----------|---------------------|
| I-20-42   | C-EB      | NO                        | 18          | RCP       | 186.4               |
| I-20-43   | C-EB      | YES                       | 18          | RCP       | 121.5               |
| I-20-44   | EB-WB     | YES                       | 5X5 CULVERT | RCP       | 218.0               |
| I-20-45EB | C-EB      | NO                        | 30          | RCP       | 89.2                |
| I-20-45WB | WB-C      | NO                        | 30          | RCP       | 115.5               |
| I-20-46EB | C-EB      | NO                        | 18          | RCP       | 109.8               |
| I-20-46WB | WB-C      | NO                        | 18          | RCP       | 96.0                |
| I-20-47   | C-EB      | NO                        | 18          | RCP       | 143.9               |
| I-20-48   | C-EB      | YES                       | 18          | RCP       | 123.9               |
| I-20-49   | WB-EB     | YES                       | 5X5 CULVERT | RCP       | 218.0               |
| I-20-50   | C-EB      | NO                        | 18          | RCP       | 127.2               |
| I-20-51   | WB-EB     | YES                       | 4X4 CULVERT | RCP       | 258.0               |
| I-20-52   | C-EB      | NO                        | 18          | RCP       | 159.5               |
| I-20-53   | C-EB      | NO                        | 18          | RCP       | 124.5               |
| I-20-54   | C-WB      | YES                       | 18          | RCP       | 106.5               |
| I-20-55EB | EB-C      | YES                       | 30          | RCP       | 87.7                |
| I-20-55WB | C-WB      | NO                        | 30          | RCP       | 109.9               |
| I-20-56   |           | FULL OF DE-<br>BRIS/WATER | 24          | RCP       |                     |
| I-20-57   | C-WB      | YES                       | 18          | RCP       | 109.1               |