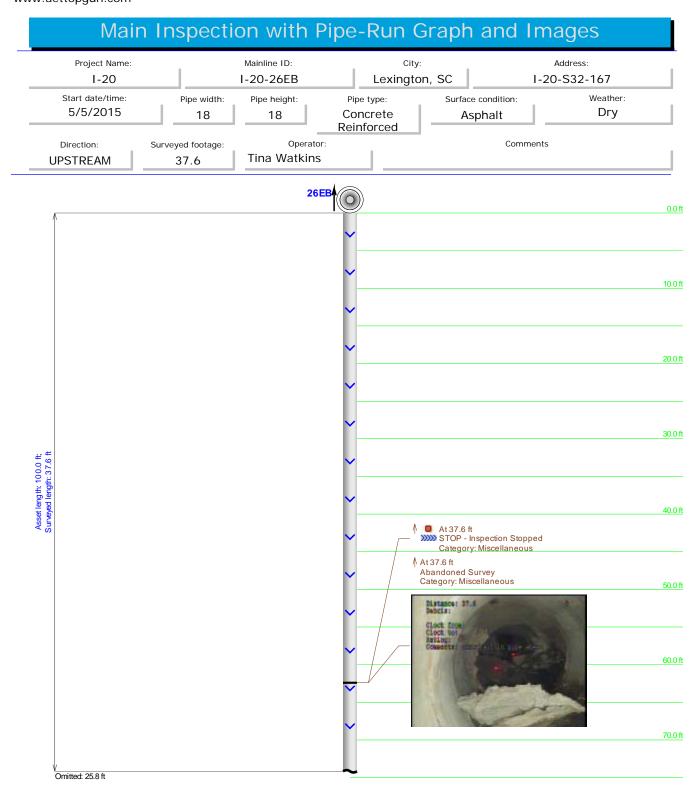

| Pipe ID                 | Station #       | Defect                    | Pipe Size      | Pipe Type | Measured<br>Footage |
|-------------------------|-----------------|---------------------------|----------------|-----------|---------------------|
| I-20-15EB               | EB-C            | YES                       | 24             | RCP       | 88.0ABS             |
| I-20-15WB               | C-WB            | YES                       | 24             | RCP       | 101.5               |
| I-20-16EB               | EB-C            | YES                       | 24             | RCP       | 65.5                |
| I-20-16WB               | C-WB            | YES                       | 24             | RCP       | 87.9                |
| I-20-17                 | EB-WB           | YES                       | 8X8 CULVERT    | RCP       | 211.0               |
| I-20-18A                | 18A-WB          | NO                        | 24             | RCP       | 98.6                |
| I-20-18EB               | EB-C            | YES                       | 42             | RCP       | 122.3               |
| I-20-18WB               | C-WB            | YES                       | 42             | RCP       | 163.2               |
| I-20-19                 | C-EB            | YES                       | 18             | RCP       | 79.7ABS             |
| I-20-20                 | C-WB            | YES                       | 18             | RCP       | 81.1                |
| I-20-21                 | EB-WB           | YES                       | 6X6 CULVERT    | RCP       | 288.0               |
| I-20-22                 | N/A             |                           | 18             |           |                     |
| I-20-23EB               | EB-C            | NO                        | 24             | RCP       | 63.4                |
| I-20-23WB               | C-WB            | NO                        | 24             | RCP       | 80.1                |
| I-20-24                 |                 | FULL OF DE-<br>BRIS/WATER | 4X4 CULVERT    | RCP       |                     |
| I-20-25                 | N/A             |                           | 42             |           |                     |
| I-20-26EB<br>Changed to | EB-C<br>Page 44 | YES<br>Just past          | 18<br>overpass | RCP       | 37.6ABS             |
| I-20-26WB<br>Changed to | C-WB<br>Page 44 | YES<br>Just past          | 18<br>overpass | RCP       | 87.6                |
| I-20-27                 |                 | FULL OF DE-<br>BRIS/WATER | 30             | RCP       |                     |