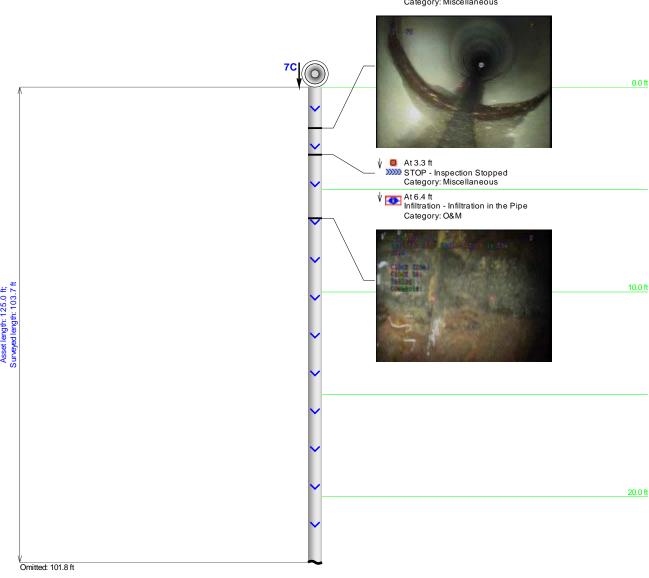

#### Project Summary I-20

| Pipe ID   | Station # | Defect                    | Pipe Size        | Pipe Type | Measured<br>Footage |
|-----------|-----------|---------------------------|------------------|-----------|---------------------|
| I-20-1    |           | N/A                       | 24?              | RCP?      |                     |
| I-20-2    | EB-WB     | YES                       | 10x12 Culvert    | RCP       | 257.0               |
| I-20-3A   | 3A        | YES                       | 36               | RCP       | 38.1                |
| I-20-3    | EB-WB     | YES                       | 36               | RCP       | 264.9               |
| I-20-4EB  | EB-C      | NO                        | 18               | RCP       | 76.2                |
| i-20-4WB  | C-WB      | YES                       | 18               | RCP       | ABS                 |
| I-20-5    | EB-WB     | FULL OF<br>DEBRIS         | 4X4 CULVERT      | RCP       |                     |
| I-20-6    | WB-EB     | YES                       | 24               | RCP       | 223.4               |
| I-20-7EB  | EB-C      | NO                        | 30               | RCP       | 82.7                |
| I-20-7WB  | C-WB      | YES                       | 30               | RCP       | 103.7 ABS           |
| I-20-8    | EB-EB     | YES                       | 12X12<br>CULVERT | RCP       | 211.0               |
| I-20-9    |           | FULL OF DE-<br>BRIS/WATER | 24               | RCP       |                     |
| I-20-10   | WB-EB     | YES                       | 4X4 CULVERT      | RCP       | 290.0               |
| I-20-11EB | EB-C      | YES                       | 24               | RCP       | 98.5                |
| I-20-11WB | C-WB      | YES                       | 24               | RCP       | 125.9ABS            |
| I-20-12   |           | FULL OF DE-<br>BRIS/WATER | 24               | RCP       |                     |
| I-20-13EB | EB-C      | NO                        | 24               | RCP       | 61.5                |
| I-20-13WB | C-WB      | YES                       | 24               | RCP       | 90.5                |
| I-20-14EB | EB-C      | NO                        | 24               | RCP       | 61.9                |