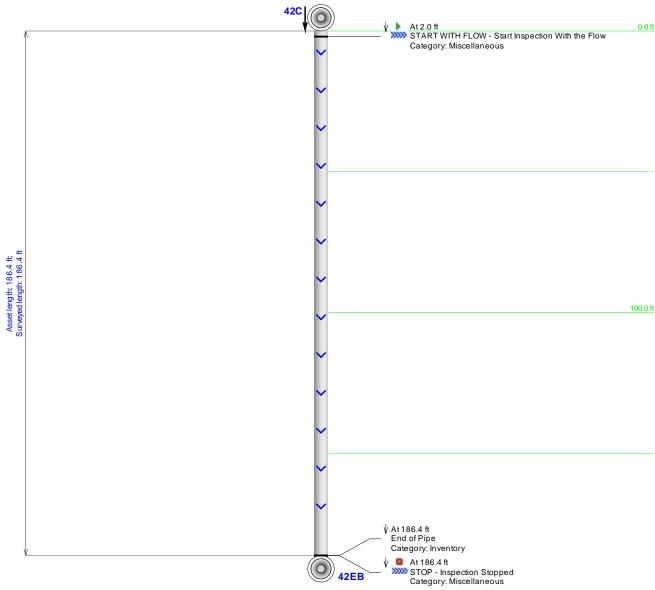

| Pipe ID   | Station # | Defect                    | Pipe Size   | Pipe Type | Measured<br>Footage |
|-----------|-----------|---------------------------|-------------|-----------|---------------------|
| I-20-42   | C-EB      | NO                        | 18          | RCP       | 186.4               |
| I-20-43   | C-EB      | YES                       | 18          | RCP       | 121.5               |
| I-20-44   | EB-WB     | YES                       | 5X5 CULVERT | RCP       | 218.0               |
| I-20-45EB | C-EB      | NO                        | 30          | RCP       | 89.2                |
| I-20-45WB | WB-C      | NO                        | 30          | RCP       | 115.5               |
| I-20-46EB | C-EB      | NO                        | 18          | RCP       | 109.8               |
| I-20-46WB | WB-C      | NO                        | 18          | RCP       | 96.0                |
| I-20-47   | C-EB      | NO                        | 18          | RCP       | 143.9               |
| I-20-48   | C-EB      | YES                       | 18          | RCP       | 123.9               |
| I-20-49   | WB-EB     | YES                       | 5X5 CULVERT | RCP       | 218.0               |
| I-20-50   | C-EB      | NO                        | 18          | RCP       | 127.2               |
| I-20-51   | WB-EB     | YES                       | 4X4 CULVERT | RCP       | 258.0               |
| I-20-52   | C-EB      | NO                        | 18          | RCP       | 159.5               |
| I-20-53   | C-EB      | NO                        | 18          | RCP       | 124.5               |
| I-20-54   | C-WB      | YES                       | 18          | RCP       | 106.5               |
| I-20-55EB | EB-C      | YES                       | 30          | RCP       | 87.7                |
| I-20-55WB | C-WB      | NO                        | 30          | RCP       | 109.9               |
| I-20-56   |           | FULL OF DE-<br>BRIS/WATER | 24          | RCP       |                     |
| I-20-57   | C-WB      | YES                       | 18          | RCP       | 109.1               |