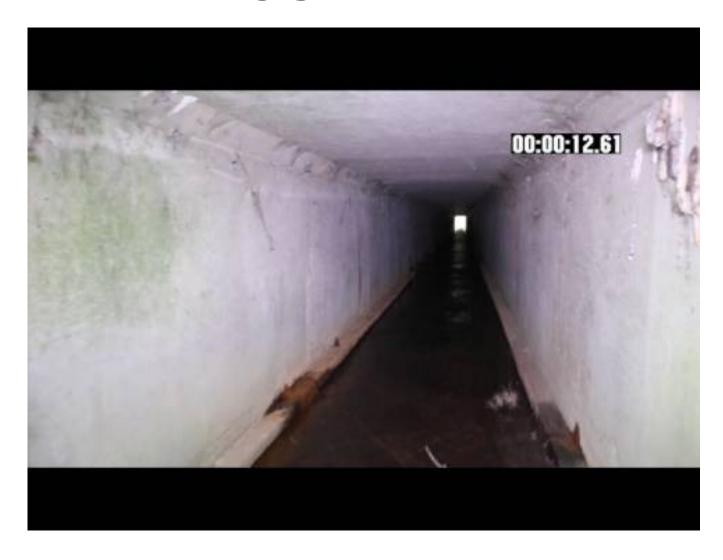

| Pipe ID   | Station # | Defect                    | Pipe Size   | Pipe Type | Measured<br>Footage |
|-----------|-----------|---------------------------|-------------|-----------|---------------------|
| I-20-42   | C-EB      | NO                        | 18          | RCP       | 186.4               |
| I-20-43   | C-EB      | YES                       | 18          | RCP       | 121.5               |
| I-20-44   | EB-WB     | YES                       | 5X5 CULVERT | RCP       | 218.0               |
| I-20-45EB | C-EB      | NO                        | 30          | RCP       | 89.2                |
| I-20-45WB | WB-C      | NO                        | 30          | RCP       | 115.5               |
| I-20-46EB | C-EB      | NO                        | 18          | RCP       | 109.8               |
| I-20-46WB | WB-C      | NO                        | 18          | RCP       | 96.0                |
| I-20-47   | C-EB      | NO                        | 18          | RCP       | 143.9               |
| I-20-48   | C-EB      | YES                       | 18          | RCP       | 123.9               |
| I-20-49   | WB-EB     | YES                       | 5X5 CULVERT | RCP       | 218.0               |
| I-20-50   | C-EB      | NO                        | 18          | RCP       | 127.2               |
| I-20-51   | WB-EB     | YES                       | 4X4 CULVERT | RCP       | 258.0               |
| I-20-52   | C-EB      | NO                        | 18          | RCP       | 159.5               |
| I-20-53   | C-EB      | NO                        | 18          | RCP       | 124.5               |
| I-20-54   | C-WB      | YES                       | 18          | RCP       | 106.5               |
| I-20-55EB | EB-C      | YES                       | 30          | RCP       | 87.7                |
| I-20-55WB | C-WB      | NO                        | 30          | RCP       | 109.9               |
| I-20-56   |           | FULL OF DE-<br>BRIS/WATER | 24          | RCP       |                     |
| I-20-57   | C-WB      | YES                       | 18          | RCP       | 109.1               |