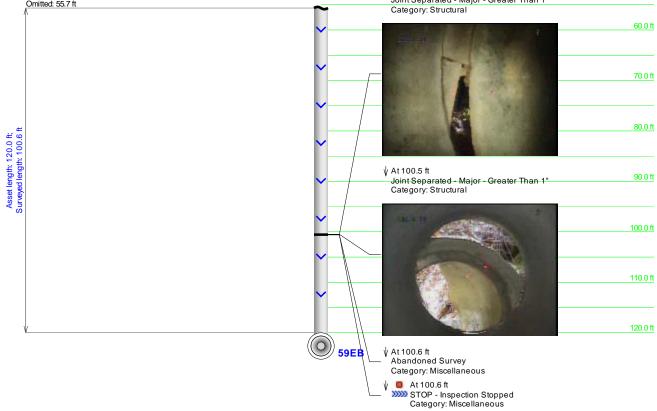

| Pipe ID   | Station # | Defect | Pipe Size   | Pipe Type | Measured<br>Footage |
|-----------|-----------|--------|-------------|-----------|---------------------|
| I-20-58   | WB-EB     | YES    | 5X5 CULVERT | RCP       | 287.0               |
| I-20-59   | C-EB      | YES    | 18          | RCP       | 100.6ABS            |
| I-20-60   | C-EB      | NO     | 18          | RCP       | 106.1               |
| I-20-61   | WB-EB     | YES    | 8X8 CULVERT | RCP       | 208.0               |
| I-20-62EB | C-EB      | YES    | 18          | RCP       | 74.4 ABS            |
| I-20-63   | C-WB      | YES    | 18          | RCP       | 192.8               |
| I-20-64   | C-EB      | NO     | 18          | RCP       | 103.2               |
| I-20-65EB | C-EB      | NO     | 36          | RCP       | 129.8               |
| I-20-65WB | WB-C      | NO     | 36          | RCP       | 122.1               |
| I-20-66EB | C-EB      | YES    | 24          | RCP       | 113.8               |
| I-20-66WB | WB-C      | NO     | 24          | RCP       | 86.6                |
| I-20-67   | C-EB      | NO     | 18          | RCP       | 127.9               |
|           |           |        |             |           |                     |
|           |           |        |             |           |                     |
|           |           |        |             |           |                     |
|           |           |        |             |           |                     |
|           |           |        |             |           |                     |
|           |           |        |             |           |                     |
|           |           |        |             |           |                     |