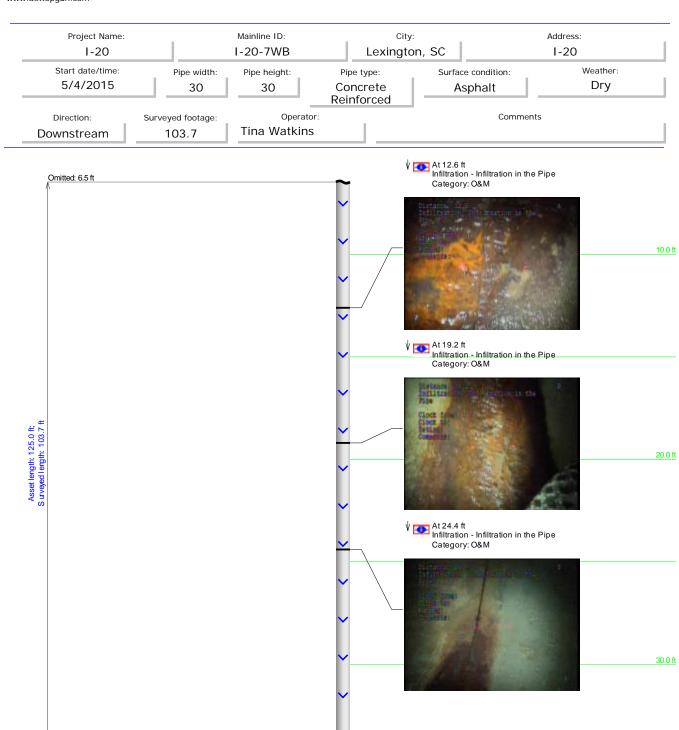

| Pipe ID   | Station # | Defect                    | Pipe Size   | Pipe Type | Measured<br>Footage |
|-----------|-----------|---------------------------|-------------|-----------|---------------------|
| I-20-42   | C-EB      | NO                        | 18          | RCP       | 186.4               |
| I-20-43   | C-EB      | YES                       | 18          | RCP       | 121.5               |
| I-20-44   | EB-WB     | YES                       | 5X5 CULVERT | RCP       | 218.0               |
| I-20-45EB | C-EB      | NO                        | 30          | RCP       | 89.2                |
| I-20-45WB | WB-C      | NO                        | 30          | RCP       | 115.5               |
| I-20-46EB | C-EB      | NO                        | 18          | RCP       | 109.8               |
| I-20-46WB | WB-C      | NO                        | 18          | RCP       | 96.0                |
| I-20-47   | C-EB      | NO                        | 18          | RCP       | 143.9               |
| I-20-48   | C-EB      | YES                       | 18          | RCP       | 123.9               |
| I-20-49   | WB-EB     | YES                       | 5X5 CULVERT | RCP       | 218.0               |
| I-20-50   | C-EB      | NO                        | 18          | RCP       | 127.2               |
| I-20-51   | WB-EB     | YES                       | 4X4 CULVERT | RCP       | 258.0               |
| I-20-52   | C-EB      | NO                        | 18          | RCP       | 159.5               |
| I-20-53   | C-EB      | NO                        | 18          | RCP       | 124.5               |
| I-20-54   | C-WB      | YES                       | 18          | RCP       | 106.5               |
| I-20-55EB | EB-C      | YES                       | 30          | RCP       | 87.7                |
| I-20-55WB | C-WB      | NO                        | 30          | RCP       | 109.9               |
| I-20-56   |           | FULL OF DE-<br>BRIS/WATER | 24          | RCP       |                     |
| I-20-57   | C-WB      | YES                       | 18          | RCP       | 109.1               |