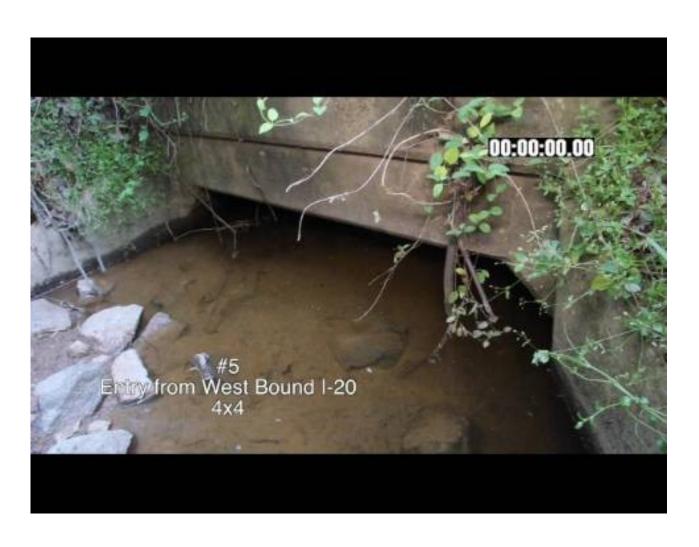

#### Project Summary I-20

| Pipe ID   | Station # | Defect                    | Pipe Size        | Pipe Type | Measured<br>Footage |
|-----------|-----------|---------------------------|------------------|-----------|---------------------|
| I-20-1    |           | N/A                       | 24?              | RCP?      |                     |
| I-20-2    | EB-WB     | YES                       | 10x12 Culvert    | RCP       | 257.0               |
| I-20-3A   | 3A        | YES                       | 36               | RCP       | 38.1                |
| I-20-3    | EB-WB     | YES                       | 36               | RCP       | 264.9               |
| I-20-4EB  | EB-C      | NO                        | 18               | RCP       | 76.2                |
| i-20-4WB  | C-WB      | YES                       | 18               | RCP       | ABS                 |
| I-20-5    | EB-WB     | FULL OF<br>DEBRIS         | 4X4 CULVERT      | RCP       |                     |
| I-20-6    | WB-EB     | YES                       | 24               | RCP       | 223.4               |
| I-20-7EB  | EB-C      | NO                        | 30               | RCP       | 82.7                |
| I-20-7WB  | C-WB      | YES                       | 30               | RCP       | 103.7 ABS           |
| I-20-8    | EB-EB     | YES                       | 12X12<br>CULVERT | RCP       | 211.0               |
| I-20-9    |           | FULL OF DE-<br>BRIS/WATER | 24               | RCP       |                     |
| I-20-10   | WB-EB     | YES                       | 4X4 CULVERT      | RCP       | 290.0               |
| I-20-11EB | EB-C      | YES                       | 24               | RCP       | 98.5                |
| I-20-11WB | C-WB      | YES                       | 24               | RCP       | 125.9ABS            |
| I-20-12   |           | FULL OF DE-<br>BRIS/WATER | 24               | RCP       |                     |
| I-20-13EB | EB-C      | NO                        | 24               | RCP       | 61.5                |
| I-20-13WB | C-WB      | YES                       | 24               | RCP       | 90.5                |
| I-20-14EB | EB-C      | NO                        | 24               | RCP       | 61.9                |