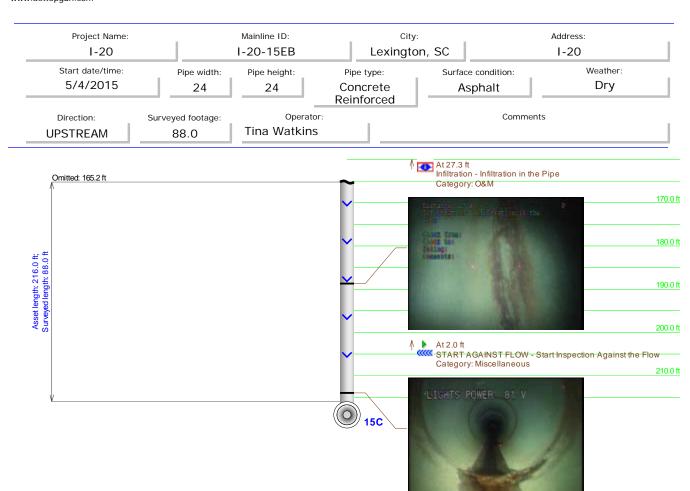

| Pipe ID                 | Station #       | Defect                    | Pipe Size      | Pipe Type | Measured<br>Footage |
|-------------------------|-----------------|---------------------------|----------------|-----------|---------------------|
| I-20-15EB               | EB-C            | YES                       | 24             | RCP       | 88.0ABS             |
| I-20-15WB               | C-WB            | YES                       | 24             | RCP       | 101.5               |
| I-20-16EB               | EB-C            | YES                       | 24             | RCP       | 65.5                |
| I-20-16WB               | C-WB            | YES                       | 24             | RCP       | 87.9                |
| I-20-17                 | EB-WB           | YES                       | 8X8 CULVERT    | RCP       | 211.0               |
| I-20-18A                | 18A-WB          | NO                        | 24             | RCP       | 98.6                |
| I-20-18EB               | EB-C            | YES                       | 42             | RCP       | 122.3               |
| I-20-18WB               | C-WB            | YES                       | 42             | RCP       | 163.2               |
| I-20-19                 | C-EB            | YES                       | 18             | RCP       | 79.7ABS             |
| I-20-20                 | C-WB            | YES                       | 18             | RCP       | 81.1                |
| I-20-21                 | EB-WB           | YES                       | 6X6 CULVERT    | RCP       | 288.0               |
| I-20-22                 | N/A             |                           | 18             |           |                     |
| I-20-23EB               | EB-C            | NO                        | 24             | RCP       | 63.4                |
| I-20-23WB               | C-WB            | NO                        | 24             | RCP       | 80.1                |
| I-20-24                 |                 | FULL OF DE-<br>BRIS/WATER | 4X4 CULVERT    | RCP       |                     |
| I-20-25                 | N/A             |                           | 42             |           |                     |
| I-20-26EB<br>Changed to | EB-C<br>Page 44 | YES<br>Just past          | 18<br>overpass | RCP       | 37.6ABS             |
| I-20-26WB<br>Changed to | C-WB<br>Page 44 | YES<br>Just past          | 18<br>overpass | RCP       | 87.6                |
| I-20-27                 |                 | FULL OF DE-<br>BRIS/WATER | 30             | RCP       |                     |