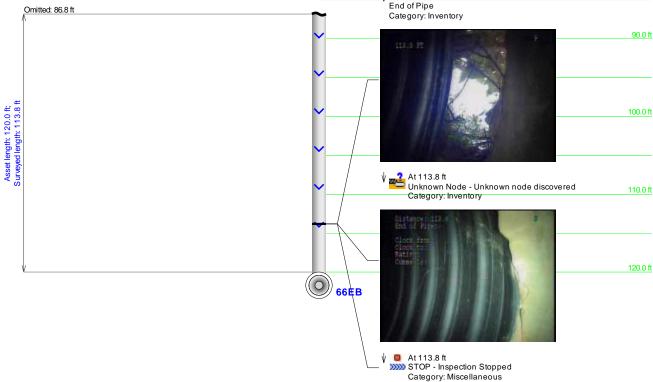

| Pipe ID   | Station # | Defect | Pipe Size   | Pipe Type | Measured<br>Footage |
|-----------|-----------|--------|-------------|-----------|---------------------|
| I-20-58   | WB-EB     | YES    | 5X5 CULVERT | RCP       | 287.0               |
| I-20-59   | C-EB      | YES    | 18          | RCP       | 100.6ABS            |
| I-20-60   | C-EB      | NO     | 18          | RCP       | 106.1               |
| I-20-61   | WB-EB     | YES    | 8X8 CULVERT | RCP       | 208.0               |
| I-20-62EB | C-EB      | YES    | 18          | RCP       | 74.4 ABS            |
| I-20-63   | C-WB      | YES    | 18          | RCP       | 192.8               |
| I-20-64   | C-EB      | NO     | 18          | RCP       | 103.2               |
| I-20-65EB | C-EB      | NO     | 36          | RCP       | 129.8               |
| I-20-65WB | WB-C      | NO     | 36          | RCP       | 122.1               |
| I-20-66EB | C-EB      | YES    | 24          | RCP       | 113.8               |
| I-20-66WB | WB-C      | NO     | 24          | RCP       | 86.6                |
| I-20-67   | C-EB      | NO     | 18          | RCP       | 127.9               |
|           |           |        |             |           |                     |
|           |           |        |             |           |                     |
|           |           |        |             |           |                     |
|           |           |        |             |           |                     |
|           |           |        |             |           |                     |
|           |           |        |             |           |                     |
|           |           |        |             |           |                     |