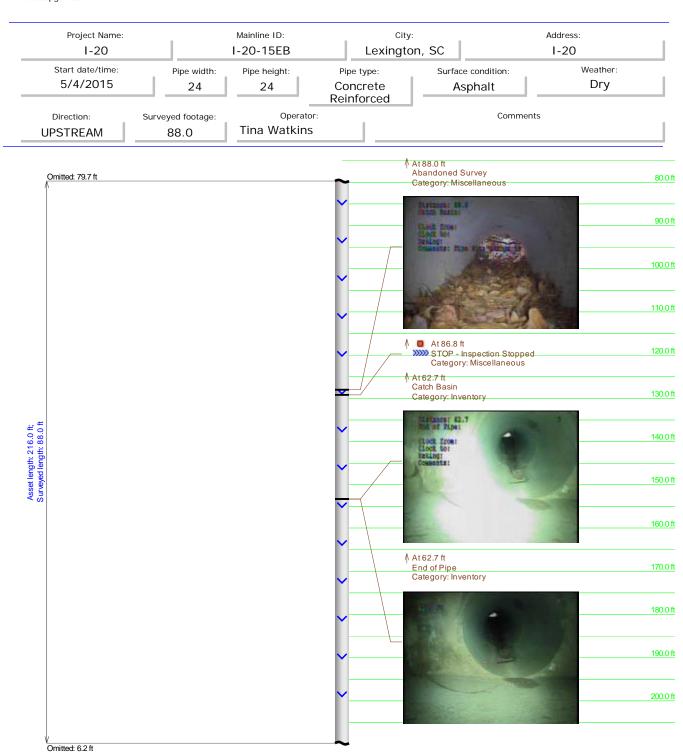

| Pipe ID                 | Station #       | Defect                    | Pipe Size      | Pipe Type | Measured<br>Footage |
|-------------------------|-----------------|---------------------------|----------------|-----------|---------------------|
| I-20-15EB               | EB-C            | YES                       | 24             | RCP       | 88.0ABS             |
| I-20-15WB               | C-WB            | YES                       | 24             | RCP       | 101.5               |
| I-20-16EB               | EB-C            | YES                       | 24             | RCP       | 65.5                |
| I-20-16WB               | C-WB            | YES                       | 24             | RCP       | 87.9                |
| I-20-17                 | EB-WB           | YES                       | 8X8 CULVERT    | RCP       | 211.0               |
| I-20-18A                | 18A-WB          | NO                        | 24             | RCP       | 98.6                |
| I-20-18EB               | EB-C            | YES                       | 42             | RCP       | 122.3               |
| I-20-18WB               | C-WB            | YES                       | 42             | RCP       | 163.2               |
| I-20-19                 | C-EB            | YES                       | 18             | RCP       | 79.7ABS             |
| I-20-20                 | C-WB            | YES                       | 18             | RCP       | 81.1                |
| I-20-21                 | EB-WB           | YES                       | 6X6 CULVERT    | RCP       | 288.0               |
| I-20-22                 | N/A             |                           | 18             |           |                     |
| I-20-23EB               | EB-C            | NO                        | 24             | RCP       | 63.4                |
| I-20-23WB               | C-WB            | NO                        | 24             | RCP       | 80.1                |
| I-20-24                 |                 | FULL OF DE-<br>BRIS/WATER | 4X4 CULVERT    | RCP       |                     |
| I-20-25                 | N/A             |                           | 42             |           |                     |
| I-20-26EB<br>Changed to | EB-C<br>Page 44 | YES<br>Just past          | 18<br>overpass | RCP       | 37.6ABS             |
| I-20-26WB<br>Changed to | C-WB<br>Page 44 | YES<br>Just past          | 18<br>overpass | RCP       | 87.6                |
| I-20-27                 |                 | FULL OF DE-<br>BRIS/WATER | 30             | RCP       |                     |