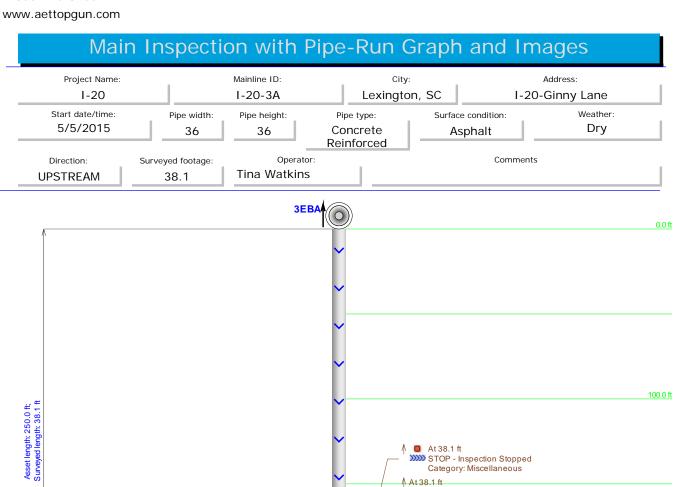

#### Project Summary I-20

| Pipe ID   | Station # | Defect                    | Pipe Size        | Pipe Type | Measured<br>Footage |
|-----------|-----------|---------------------------|------------------|-----------|---------------------|
| I-20-1    |           | N/A                       | 24?              | RCP?      |                     |
| I-20-2    | EB-WB     | YES                       | 10x12 Culvert    | RCP       | 257.0               |
| I-20-3A   | 3A        | YES                       | 36               | RCP       | 38.1                |
| I-20-3    | EB-WB     | YES                       | 36               | RCP       | 264.9               |
| I-20-4EB  | EB-C      | NO                        | 18               | RCP       | 76.2                |
| i-20-4WB  | C-WB      | YES                       | 18               | RCP       | ABS                 |
| I-20-5    | EB-WB     | FULL OF<br>DEBRIS         | 4X4 CULVERT      | RCP       |                     |
| I-20-6    | WB-EB     | YES                       | 24               | RCP       | 223.4               |
| I-20-7EB  | EB-C      | NO                        | 30               | RCP       | 82.7                |
| I-20-7WB  | C-WB      | YES                       | 30               | RCP       | 103.7 ABS           |
| I-20-8    | EB-EB     | YES                       | 12X12<br>CULVERT | RCP       | 211.0               |
| I-20-9    |           | FULL OF DE-<br>BRIS/WATER | 24               | RCP       |                     |
| I-20-10   | WB-EB     | YES                       | 4X4 CULVERT      | RCP       | 290.0               |
| I-20-11EB | EB-C      | YES                       | 24               | RCP       | 98.5                |
| I-20-11WB | C-WB      | YES                       | 24               | RCP       | 125.9ABS            |
| I-20-12   |           | FULL OF DE-<br>BRIS/WATER | 24               | RCP       |                     |
| I-20-13EB | EB-C      | NO                        | 24               | RCP       | 61.5                |
| I-20-13WB | C-WB      | YES                       | 24               | RCP       | 90.5                |
| I-20-14EB | EB-C      | NO                        | 24               | RCP       | 61.9                |