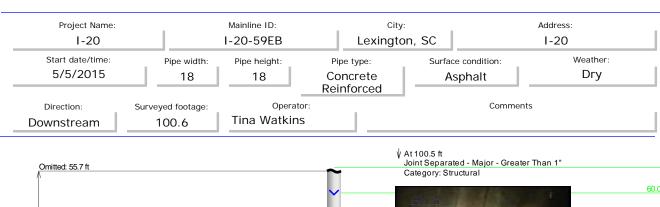

| Pipe ID   | Station # | Defect | Pipe Size   | Pipe Type | Measured<br>Footage |
|-----------|-----------|--------|-------------|-----------|---------------------|
| I-20-58   | WB-EB     | YES    | 5X5 CULVERT | RCP       | 287.0               |
| I-20-59   | C-EB      | YES    | 18          | RCP       | 100.6ABS            |
| I-20-60   | C-EB      | NO     | 18          | RCP       | 106.1               |
| I-20-61   | WB-EB     | YES    | 8X8 CULVERT | RCP       | 208.0               |
| I-20-62EB | C-EB      | YES    | 18          | RCP       | 74.4 ABS            |
| I-20-63   | C-WB      | YES    | 18          | RCP       | 192.8               |
| I-20-64   | C-EB      | NO     | 18          | RCP       | 103.2               |
| I-20-65EB | C-EB      | NO     | 36          | RCP       | 129.8               |
| I-20-65WB | WB-C      | NO     | 36          | RCP       | 122.1               |
| I-20-66EB | C-EB      | YES    | 24          | RCP       | 113.8               |
| I-20-66WB | WB-C      | NO     | 24          | RCP       | 86.6                |
| I-20-67   | C-EB      | NO     | 18          | RCP       | 127.9               |
|           |           |        |             |           |                     |
|           |           |        |             |           |                     |
|           |           |        |             |           |                     |
|           |           |        |             |           |                     |
|           |           |        |             |           |                     |
|           |           |        |             |           |                     |
|           |           |        |             |           |                     |