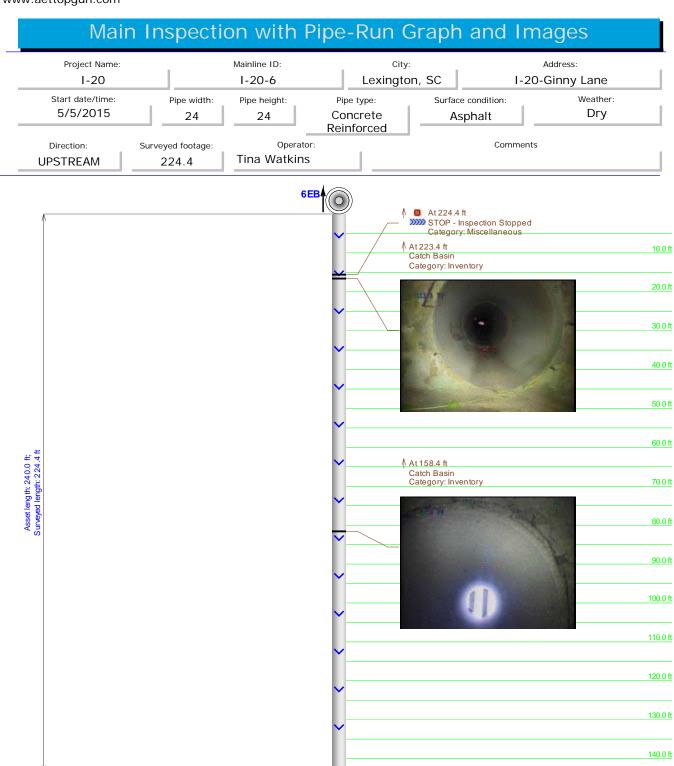

#### Project Summary I-20

| Pipe ID   | Station # | Defect                    | Pipe Size        | Pipe Type | Measured<br>Footage |
|-----------|-----------|---------------------------|------------------|-----------|---------------------|
| I-20-1    |           | N/A                       | 24?              | RCP?      |                     |
| I-20-2    | EB-WB     | YES                       | 10x12 Culvert    | RCP       | 257.0               |
| I-20-3A   | 3A        | YES                       | 36               | RCP       | 38.1                |
| I-20-3    | EB-WB     | YES                       | 36               | RCP       | 264.9               |
| I-20-4EB  | EB-C      | NO                        | 18               | RCP       | 76.2                |
| i-20-4WB  | C-WB      | YES                       | 18               | RCP       | ABS                 |
| I-20-5    | EB-WB     | FULL OF<br>DEBRIS         | 4X4 CULVERT      | RCP       |                     |
| I-20-6    | WB-EB     | YES                       | 24               | RCP       | 223.4               |
| I-20-7EB  | EB-C      | NO                        | 30               | RCP       | 82.7                |
| I-20-7WB  | C-WB      | YES                       | 30               | RCP       | 103.7 ABS           |
| I-20-8    | EB-EB     | YES                       | 12X12<br>CULVERT | RCP       | 211.0               |
| I-20-9    |           | FULL OF DE-<br>BRIS/WATER | 24               | RCP       |                     |
| I-20-10   | WB-EB     | YES                       | 4X4 CULVERT      | RCP       | 290.0               |
| I-20-11EB | EB-C      | YES                       | 24               | RCP       | 98.5                |
| I-20-11WB | C-WB      | YES                       | 24               | RCP       | 125.9ABS            |
| I-20-12   |           | FULL OF DE-<br>BRIS/WATER | 24               | RCP       |                     |
| I-20-13EB | EB-C      | NO                        | 24               | RCP       | 61.5                |
| I-20-13WB | C-WB      | YES                       | 24               | RCP       | 90.5                |
| I-20-14EB | EB-C      | NO                        | 24               | RCP       | 61.9                |