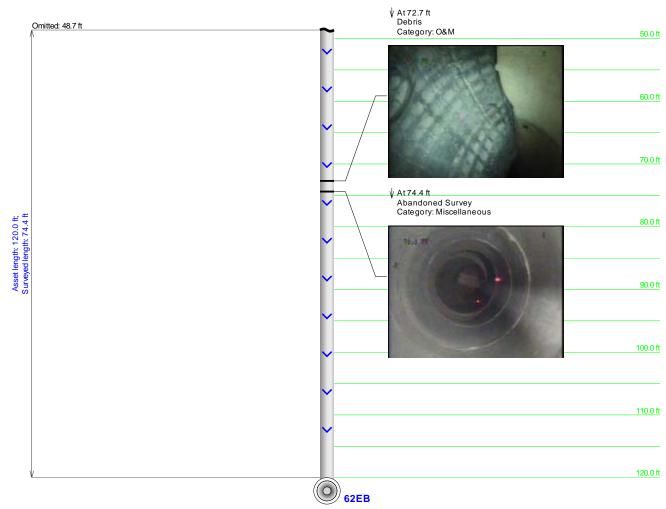

| Pipe ID   | Station # | Defect | Pipe Size   | Pipe Type | Measured<br>Footage |
|-----------|-----------|--------|-------------|-----------|---------------------|
| I-20-58   | WB-EB     | YES    | 5X5 CULVERT | RCP       | 287.0               |
| I-20-59   | C-EB      | YES    | 18          | RCP       | 100.6ABS            |
| I-20-60   | C-EB      | NO     | 18          | RCP       | 106.1               |
| I-20-61   | WB-EB     | YES    | 8X8 CULVERT | RCP       | 208.0               |
| I-20-62EB | C-EB      | YES    | 18          | RCP       | 74.4 ABS            |
| I-20-63   | C-WB      | YES    | 18          | RCP       | 192.8               |
| I-20-64   | C-EB      | NO     | 18          | RCP       | 103.2               |
| I-20-65EB | C-EB      | NO     | 36          | RCP       | 129.8               |
| I-20-65WB | WB-C      | NO     | 36          | RCP       | 122.1               |
| I-20-66EB | C-EB      | YES    | 24          | RCP       | 113.8               |
| I-20-66WB | WB-C      | NO     | 24          | RCP       | 86.6                |
| I-20-67   | C-EB      | NO     | 18          | RCP       | 127.9               |
|           |           |        |             |           |                     |
|           |           |        |             |           |                     |
|           |           |        |             |           |                     |
|           |           |        |             |           |                     |
|           |           |        |             |           |                     |
|           |           |        |             |           |                     |
|           |           |        |             |           |                     |