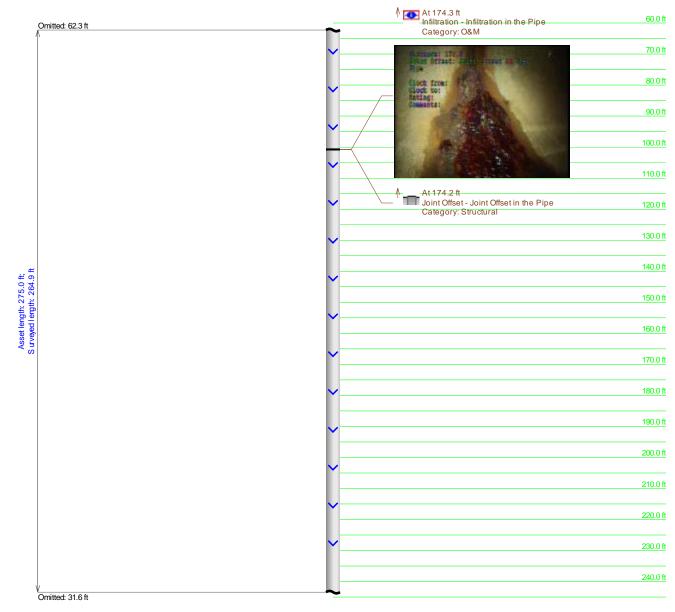

#### Project Summary I-20

| Pipe ID   | Station # | Defect                    | Pipe Size        | Pipe Type | Measured<br>Footage |
|-----------|-----------|---------------------------|------------------|-----------|---------------------|
| I-20-1    |           | N/A                       | 24?              | RCP?      |                     |
| I-20-2    | EB-WB     | YES                       | 10x12 Culvert    | RCP       | 257.0               |
| I-20-3A   | 3A        | YES                       | 36               | RCP       | 38.1                |
| I-20-3    | EB-WB     | YES                       | 36               | RCP       | 264.9               |
| I-20-4EB  | EB-C      | NO                        | 18               | RCP       | 76.2                |
| i-20-4WB  | C-WB      | YES                       | 18               | RCP       | ABS                 |
| I-20-5    | EB-WB     | FULL OF<br>DEBRIS         | 4X4 CULVERT      | RCP       |                     |
| I-20-6    | WB-EB     | YES                       | 24               | RCP       | 223.4               |
| I-20-7EB  | EB-C      | NO                        | 30               | RCP       | 82.7                |
| I-20-7WB  | C-WB      | YES                       | 30               | RCP       | 103.7 ABS           |
| I-20-8    | EB-EB     | YES                       | 12X12<br>CULVERT | RCP       | 211.0               |
| I-20-9    |           | FULL OF DE-<br>BRIS/WATER | 24               | RCP       |                     |
| I-20-10   | WB-EB     | YES                       | 4X4 CULVERT      | RCP       | 290.0               |
| I-20-11EB | EB-C      | YES                       | 24               | RCP       | 98.5                |
| I-20-11WB | C-WB      | YES                       | 24               | RCP       | 125.9ABS            |
| I-20-12   |           | FULL OF DE-<br>BRIS/WATER | 24               | RCP       |                     |
| I-20-13EB | EB-C      | NO                        | 24               | RCP       | 61.5                |
| I-20-13WB | C-WB      | YES                       | 24               | RCP       | 90.5                |
| I-20-14EB | EB-C      | NO                        | 24               | RCP       | 61.9                |