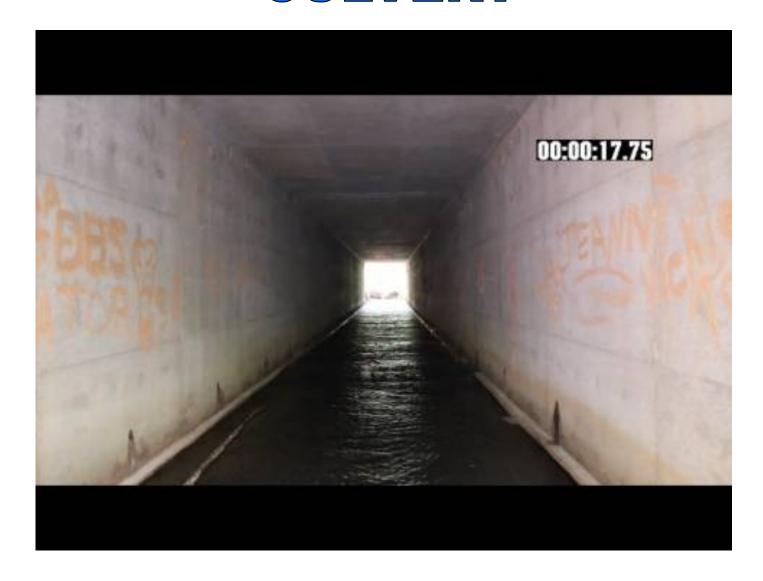

## CULVERT

3WBA

End of Pipe Category: Inventory

At 13.3 ft
Joint Offset - Joint Offset in the Pipe
Category: Structural

200.0 ft

| Pipe ID | Pipe Size   | Pipe Type | Planned Length | Defect         |
|---------|-------------|-----------|----------------|----------------|
| 5       | 4X4 Culvert | RCP       | 270            | Full of Debris |