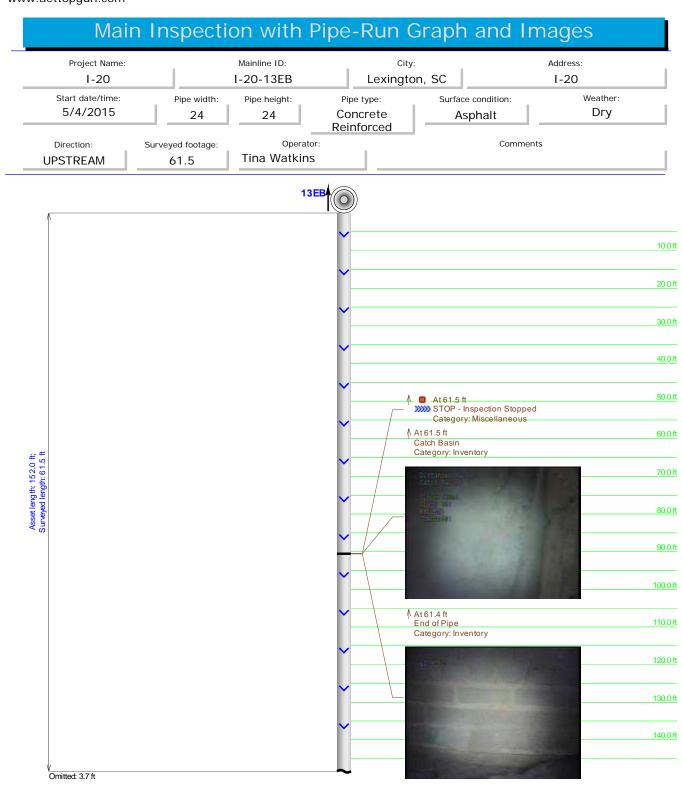

#### Project Summary I-20

| Pipe ID   | Station # | Defect                    | Pipe Size        | Pipe Type | Measured<br>Footage |
|-----------|-----------|---------------------------|------------------|-----------|---------------------|
| I-20-1    |           | N/A                       | 24?              | RCP?      |                     |
| I-20-2    | EB-WB     | YES                       | 10x12 Culvert    | RCP       | 257.0               |
| I-20-3A   | 3A        | YES                       | 36               | RCP       | 38.1                |
| I-20-3    | EB-WB     | YES                       | 36               | RCP       | 264.9               |
| I-20-4EB  | EB-C      | NO                        | 18               | RCP       | 76.2                |
| i-20-4WB  | C-WB      | YES                       | 18               | RCP       | ABS                 |
| I-20-5    | EB-WB     | FULL OF<br>DEBRIS         | 4X4 CULVERT      | RCP       |                     |
| I-20-6    | WB-EB     | YES                       | 24               | RCP       | 223.4               |
| I-20-7EB  | EB-C      | NO                        | 30               | RCP       | 82.7                |
| I-20-7WB  | C-WB      | YES                       | 30               | RCP       | 103.7 ABS           |
| I-20-8    | EB-EB     | YES                       | 12X12<br>CULVERT | RCP       | 211.0               |
| I-20-9    |           | FULL OF DE-<br>BRIS/WATER | 24               | RCP       |                     |
| I-20-10   | WB-EB     | YES                       | 4X4 CULVERT      | RCP       | 290.0               |
| I-20-11EB | EB-C      | YES                       | 24               | RCP       | 98.5                |
| I-20-11WB | C-WB      | YES                       | 24               | RCP       | 125.9ABS            |
| I-20-12   |           | FULL OF DE-<br>BRIS/WATER | 24               | RCP       |                     |
| I-20-13EB | EB-C      | NO                        | 24               | RCP       | 61.5                |
| I-20-13WB | C-WB      | YES                       | 24               | RCP       | 90.5                |
| I-20-14EB | EB-C      | NO                        | 24               | RCP       | 61.9                |