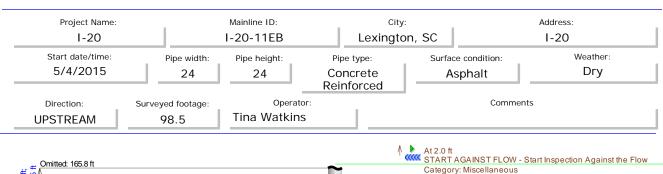

| Pipe ID                 | Station #       | Defect                    | Pipe Size      | Pipe Type | Measured<br>Footage |
|-------------------------|-----------------|---------------------------|----------------|-----------|---------------------|
| I-20-15EB               | EB-C            | YES                       | 24             | RCP       | 88.0ABS             |
| I-20-15WB               | C-WB            | YES                       | 24             | RCP       | 101.5               |
| I-20-16EB               | EB-C            | YES                       | 24             | RCP       | 65.5                |
| I-20-16WB               | C-WB            | YES                       | 24             | RCP       | 87.9                |
| I-20-17                 | EB-WB           | YES                       | 8X8 CULVERT    | RCP       | 211.0               |
| I-20-18A                | 18A-WB          | NO                        | 24             | RCP       | 98.6                |
| I-20-18EB               | EB-C            | YES                       | 42             | RCP       | 122.3               |
| I-20-18WB               | C-WB            | YES                       | 42             | RCP       | 163.2               |
| I-20-19                 | C-EB            | YES                       | 18             | RCP       | 79.7ABS             |
| I-20-20                 | C-WB            | YES                       | 18             | RCP       | 81.1                |
| I-20-21                 | EB-WB           | YES                       | 6X6 CULVERT    | RCP       | 288.0               |
| I-20-22                 | N/A             |                           | 18             |           |                     |
| I-20-23EB               | EB-C            | NO                        | 24             | RCP       | 63.4                |
| I-20-23WB               | C-WB            | NO                        | 24             | RCP       | 80.1                |
| I-20-24                 |                 | FULL OF DE-<br>BRIS/WATER | 4X4 CULVERT    | RCP       |                     |
| I-20-25                 | N/A             |                           | 42             |           |                     |
| I-20-26EB<br>Changed to | EB-C<br>Page 44 | YES<br>Just past          | 18<br>overpass | RCP       | 37.6ABS             |
| I-20-26WB<br>Changed to | C-WB<br>Page 44 | YES<br>Just past          | 18<br>overpass | RCP       | 87.6                |
| I-20-27                 |                 | FULL OF DE-<br>BRIS/WATER | 30             | RCP       |                     |