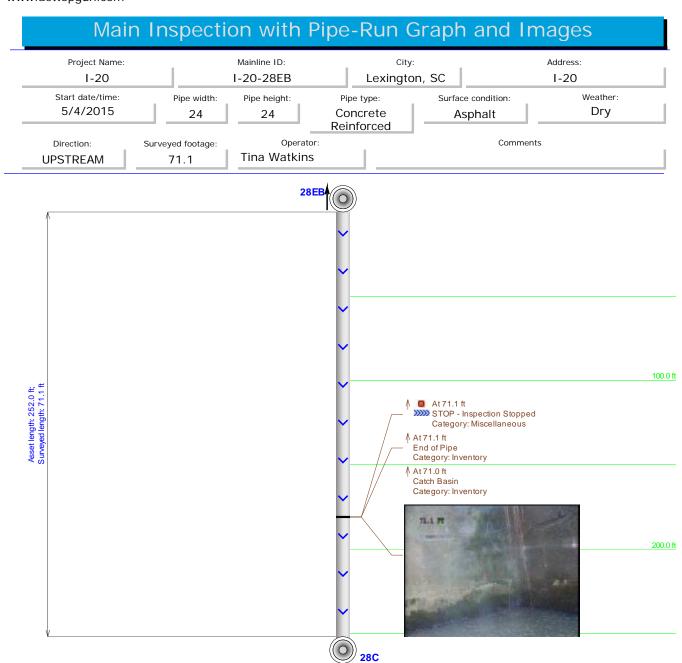

<sup>\*</sup> There are no apparent defects or deformities noted in this inspection.

| Pipe ID   | Station # | Defect                    | Pipe Size   | Pipe Type | Measured<br>Footage |
|-----------|-----------|---------------------------|-------------|-----------|---------------------|
| I-20-28EB | EB-C      | NO                        | 24          | RCP       | 71.1                |
| I-20-28WB | C-WB      | NO                        | 24          | RCP       | 166.1               |
| I-20-29EB | EB-C      | NO                        | 24          | RCP       | 71.4                |
| I-20-29WB | C-WB      | NO                        | 24          | RCP       | 88.3                |
| I-20-30EB | EB-C      | NO                        | 30          | RCP       | 65.2                |
| I-20-30WB | C-WB      | YES                       | 30          | RCP       | 97.4ABS             |
| I-20-31EB | EB-C      | YES                       | 24          | RCP       | 85.0                |
| I-20-31WB | C-WB      | NO                        | 24          | RCP       | 100.5               |
| I-20-32   |           | FULL OF DE-<br>BRIS/WATER | 4X4 CULVERT | RCP       |                     |
| I-20-33   |           | FULL OF DE-<br>BRIS/WATER | 30          | RCP       |                     |
| I-20-34   | C-WB      | NO                        | 18          | RCP       | 99.4                |
| I-20-35EB | C-EB      | NO                        | 24          | RCP       | 128.2               |
| I-20-35WB | WB-C      | NO                        | 24          | RCP       | 77.6                |
| I-20-36   | C-EB      | NO                        | 18          | RCP       | 122.0               |
| I-20-37   |           | FULL OF DE-<br>BRIS/WATER | 36          | RCP       |                     |
| I-20-38   |           | FULL OF DE-<br>BRIS/WATER | 36          | RCP       |                     |
| I-20-39   | C-WB      | YES                       | 18          | RCP       | 170.6               |
| I-20-40   |           | FULL OF DE-<br>BRIS/WATER | 30          | RCP       |                     |
| 1-20-41   | C-WB      | YES                       | 18          | RCP       | 111.1               |