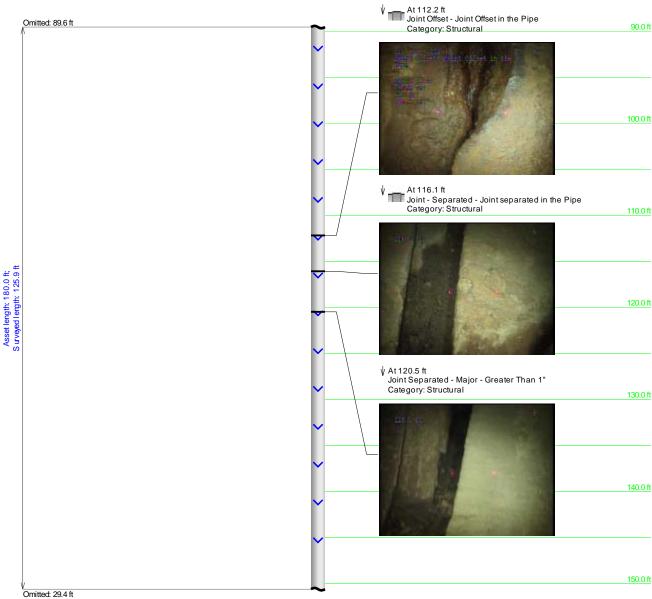

ull of Debris |

### CULVERT





Omitted: 96.5 ft













Omitted: 91.1 ft



Omitted: 66.7 ft







Omitted: 15.3 ft





| Pipe ID | Pipe Size     | Pipe Type | Length | Defect |
|---------|---------------|-----------|--------|--------|
| 8       | 12x12 Culvert | RCP       | 166.0  | Yes    |

# CULVERT





# **AET Services**

#### **Robotic Inspections**

| Pipe ID | Pipe Size | Pipe Type | Planned Length | Defect         |
|---------|-----------|-----------|----------------|----------------|
| 9       | 24        | RCP       | 260'           | Full of Debris |





| Pipe ID | Pipe Size  | Pipe Type | Length | Defect |
|---------|------------|-----------|--------|--------|
| 10      | 4x4Culvert | RCP       | 290.0  | Yes    |

# CULVERT



















Omitted: 47.5 ft







Omitted: 17.2 ft





## **AET Services**

#### **Robotic Inspections**

| Pipe ID | Pipe Size | Pipe Type | Planned Length | Defect         |
|---------|-----------|-----------|----------------|----------------|
| 12      | 24        | RCP       | 168'           | Full of Debris |













Omitted: 29.7 ft









































| Pipe ID | Pipe Size   | Pipe Type | Length | Defect |
|---------|-------------|-----------|--------|--------|
| 17      | 8x8 Culvert | RCP       | 211.0  | Yes    |

# CULVERT











Omitted: 41.4 ft

70.0 ft















Category: Miscellaneous

**AET Services** 623 Rices Creek Road Liberty,SC 29657 1-800-990-8406







#### **Robotic Inspections**

| Pipe ID | Pipe Size   | Pipe Type | Length | Defect |
|---------|------------